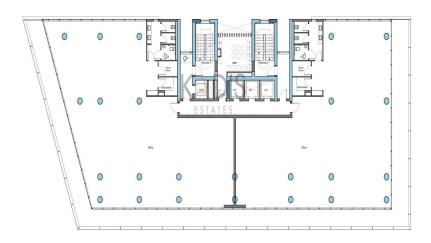

you can have VAT reduced to 5% for the first 150sq.m. of the property.

| VAT | Excluded | Title transfer fee N |                          |                 | Nana |
|-----|----------|----------------------|--------------------------|-----------------|------|
|     |          | Price per SOM €      | 29 435,00/m <sup>2</sup> | Common expenses | None |

## **Representative: Kadis Estates**

| Registration number | 506  | Email      | info@kadis.com.cy |
|---------------------|------|------------|-------------------|
| License number      | 62/E | Legal name | N/A               |

Phone: **+35722344842** 

## **Price change history**

€2 480 000 on Feb 11, 2025 €2 530 000 on May 8, 2025 €2 340 000 on Aug 7, 2025











ground floor

## mezzanine





typical floor plan

5th floor plan