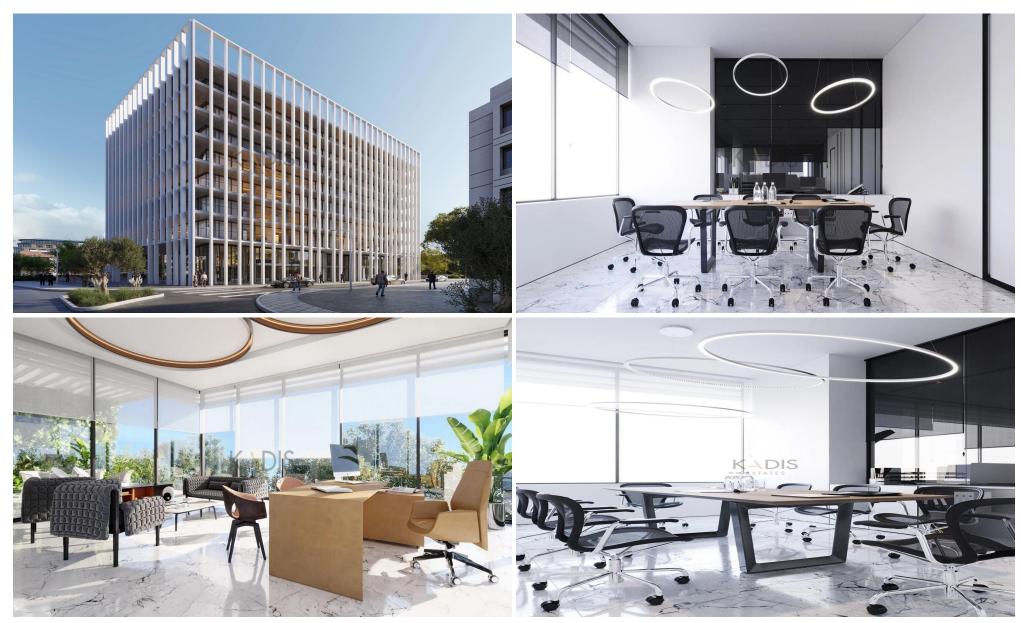

## 248m<sup>2</sup> Commercial for Sale in Limassol District

- •Ground Floor 248.2m2
- Mezzanine 130m2m2
- Underground Parking
- •700m from the sea
- Close to several amenities

| Property Info |     | Plot / Area Info |              | Additional info  |                  |
|---------------|-----|------------------|--------------|------------------|------------------|
|               |     |                  |              | Reference Number | 10255            |
|               |     |                  |              | Property type    | Other Commercial |
| Covered Area  | 248 | Parking          | Covered, Yes | Condition        | <b>Brand New</b> |
|               |     |                  |              | Bathrooms        | 3                |
|               |     |                  |              | View             | City view        |