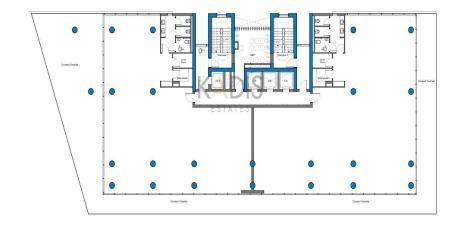

ou can have VAT reduced to 5% for the first 150sq.m. of the property.

| VAT | Excluded | Title transfer fee N |                          |                 | Nana |
|-----|----------|----------------------|--------------------------|-----------------|------|
|     |          | Price per SOM €      | 29 435,00/m <sup>2</sup> | Common expenses | None |

## **Representative: Kadis Estates**

| Registration number | 506  | Email      | info@kadis.com.cy |
|---------------------|------|------------|-------------------|
| License number      | 62/E | Legal name | N/A               |

Phone: **+35722344842** 

## **Price change history**

€2 480 000 on Feb 11, 2025 €2 530 000 on May 8, 2025 €2 340 000 on Aug 7, 2025











ground floor

## mezzanine





typical floor plan

5th floor plan