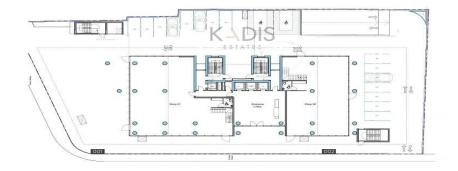

## 248m<sup>2</sup> Commercial for Sale in Limassol District

- •Ground Floor 248.2m2
- Mezzanine 130m2m2
- Underground Parking
- •700m from the sea
- Close to several amenities

| Property Info |     | Plot / Area Info |              | Additional info  |                  |
|---------------|-----|------------------|--------------|------------------|------------------|
|               |     |                  |              | Reference Number | 10255            |
|               |     |                  |              | Property type    | Other Commercial |
| Covered Area  | 248 | Parking          | Covered, Yes | Condition        | <b>Brand New</b> |
|               |     |                  |              | Bathrooms        | 3                |
|               |     |                  |              | View             | City view        |

## mezzanine

typical floor plan

5th floor plan