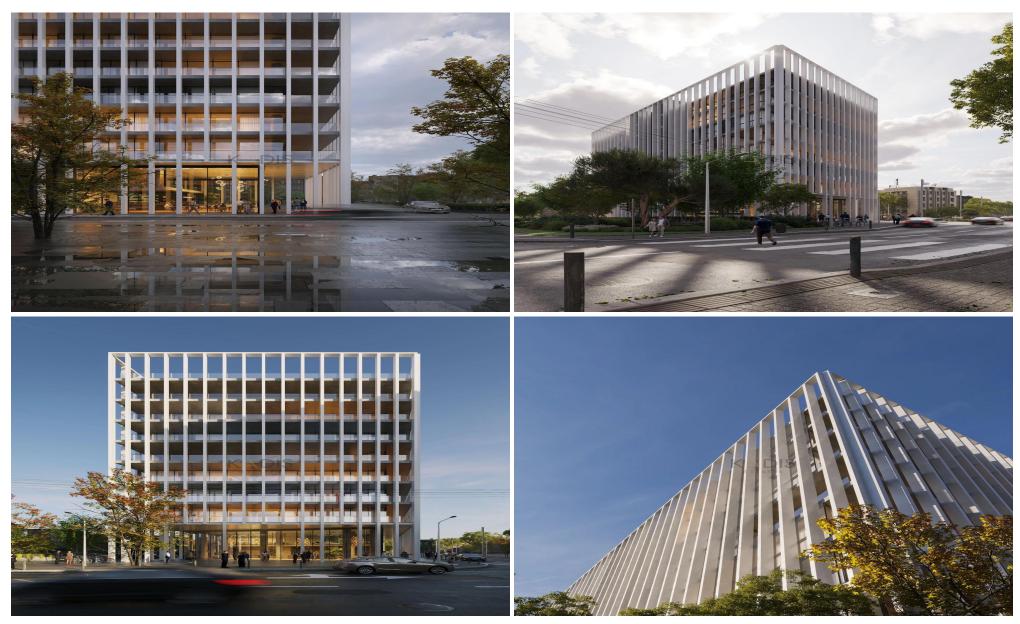

## 248m<sup>2</sup> Commercial for Sale in Limassol District

- •Ground Floor 248.2m2
- Mezzanine 130m2m2
- Underground Parking
- •700m from the sea
- Close to several amenities

| Property Info |     | Plot / Area Info |              | Additional info  |                  |
|---------------|-----|------------------|--------------|------------------|------------------|
|               |     |                  |              | Reference Number | 10255            |
|               |     |                  |              | Property type    | Other Commercial |
| Covered Area  | 248 | Parking          | Covered, Yes | Condition        | <b>Brand New</b> |
|               |     |                  |              | Bathrooms        | 3                |
|               |     |                  |              | View             | City view        |