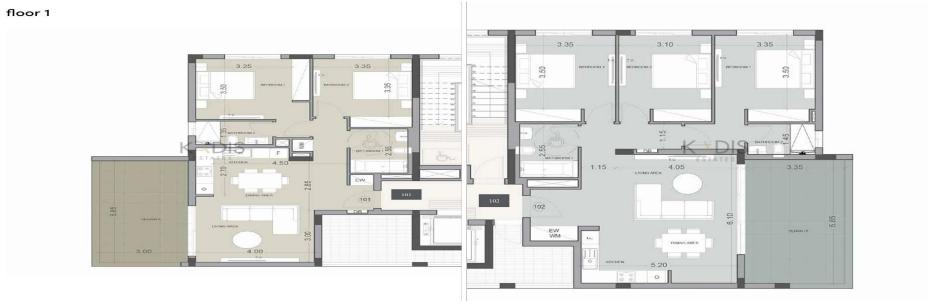

## 2 Bedroom Apartment for Sale in Limassol District

- •2 bedrooms
- •3 W/C
- •Internal Area 86m2
- Covered Verandas 18m2
- •Roof Garden 57.3m2
- •Aux 39m2
- Swimming Pool
- Covered Parking
- Storage
- Underfloor Heating
- VRV Central A/C
- Energy Efficiency "A"
- •10 minutes' walk to bars, restaurants, nightclubs
- •Walking distance to the beachfront

| Property Info                         | Plot / Area Info                                |                 | Additional info     |           |                     |
|---------------------------------------|-------------------------------------------------|-----------------|---------------------|-----------|---------------------|
| Covered Area Heating Air Conditioning | 86<br>Underfloor Heating, Yes<br>All rooms, Yes | Pool<br>Parking | Yes<br>Covered, Yes |           | Apartment Brand New |
| -                                     |                                                 |                 |                     | Bathrooms | 3                   |