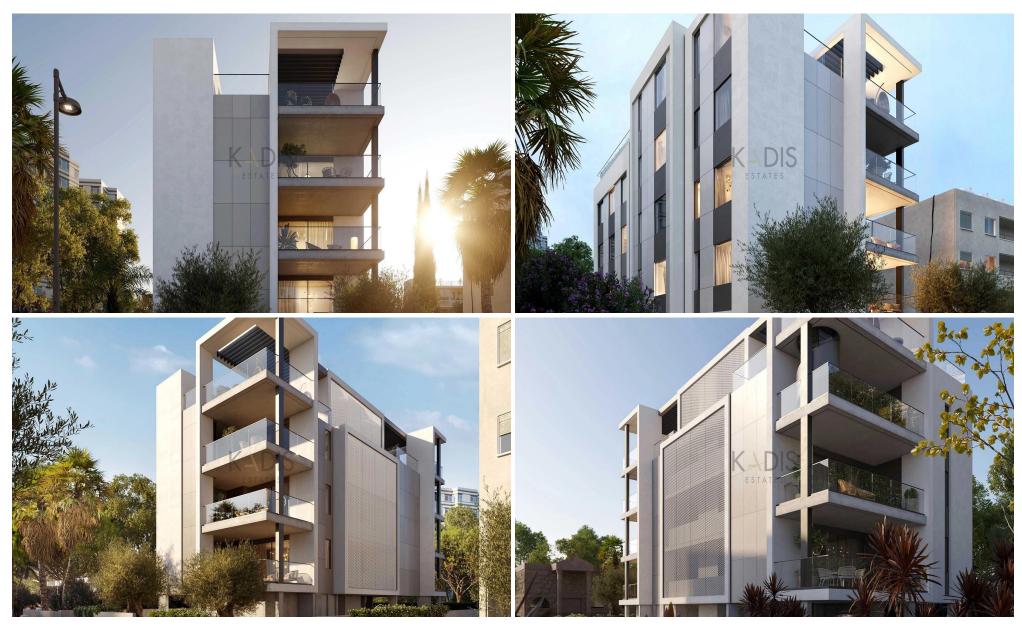

## 2 Bedroom Apartment for Sale in Limassol District

- •2 bedrooms
- •3 W/C
- •Internal Area 86m2
- Covered Verandas 18m2
- •Roof Garden 57.3m2
- •Aux 39m2
- Swimming Pool
- Covered Parking
- Storage
- Underfloor Heating
- VRV Central A/C
- Energy Efficiency "A"
- •10 minutes' walk to bars, restaurants, nightclubs
- •Walking distance to the beachfront