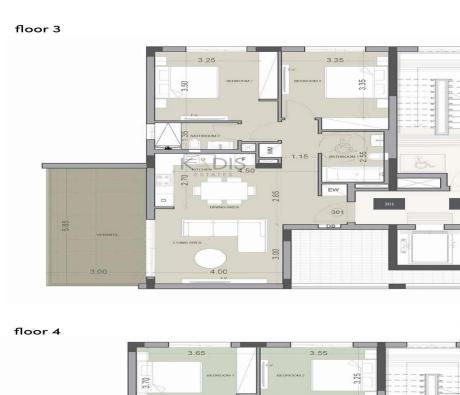

## 2 Bedroom Apartment for Sale in Limassol District

- •2 bedrooms
- •3 W/C
- •Internal Area 86m2
- Covered Verandas 18m2
- •Roof Garden 57.3m2
- •Aux 39m2
- Swimming Pool
- Covered Parking
- Storage
- Underfloor Heating
- VRV Central A/C
- Energy Efficiency "A"
- •10 minutes' walk to bars, restaurants, nightclubs
- •Walking distance to the beachfront

| Property Info                         | Plot / Area Info                                |                 | Additional info     |           |                     |
|---------------------------------------|-------------------------------------------------|-----------------|---------------------|-----------|---------------------|
| Covered Area Heating Air Conditioning | 86<br>Underfloor Heating, Yes<br>All rooms, Yes | Pool<br>Parking | Yes<br>Covered, Yes |           | Apartment Brand New |
| -                                     |                                                 |                 |                     | Bathrooms | 3                   |