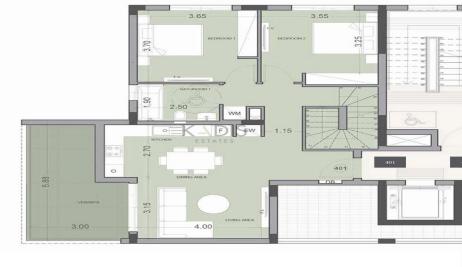

## 2 Bedroom Apartment for Sale in Limassol District

- •2 bedrooms
- •3 W/C
- •Internal Area 86m2
- Covered Verandas 18m2
- •Roof Garden 57.3m2
- •Aux 39m2
- Swimming Pool
- Covered Parking
- Storage
- Underfloor Heating
- VRV Central A/C
- Energy Efficiency "A"
- •10 minutes' walk to bars, restaurants, nightclubs
- •Walking distance to the beachfront

| Property Info                         | Plot / Area Info                                |                 | Additional info     |           |                     |
|---------------------------------------|-------------------------------------------------|-----------------|---------------------|-----------|---------------------|
| Covered Area Heating Air Conditioning | 86<br>Underfloor Heating, Yes<br>All rooms, Yes | Pool<br>Parking | Yes<br>Covered, Yes |           | Apartment Brand New |
| -                                     |                                                 |                 |                     | Bathrooms | 3                   |