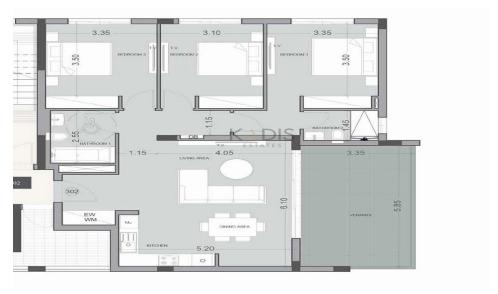

## 2 Bedroom Apartment for Sale in Limassol District

- •2 bedrooms
- •3 W/C
- •Internal Area 86m2
- Covered Verandas 18m2
- •Roof Garden 57.3m2
- •Aux 39m2
- Swimming Pool
- Covered Parking
- Storage
- Underfloor Heating
- VRV Central A/C
- Energy Efficiency "A"
- •10 minutes' walk to bars, restaurants, nightclubs
- •Walking distance to the beachfront

| Property Info                         | Plot / Area Info                                |                 | Additional info     |           |                     |
|---------------------------------------|-------------------------------------------------|-----------------|---------------------|-----------|---------------------|
| Covered Area Heating Air Conditioning | 86<br>Underfloor Heating, Yes<br>All rooms, Yes | Pool<br>Parking | Yes<br>Covered, Yes |           | Apartment Brand New |
| -                                     |                                                 |                 |                     | Bathrooms | 3                   |