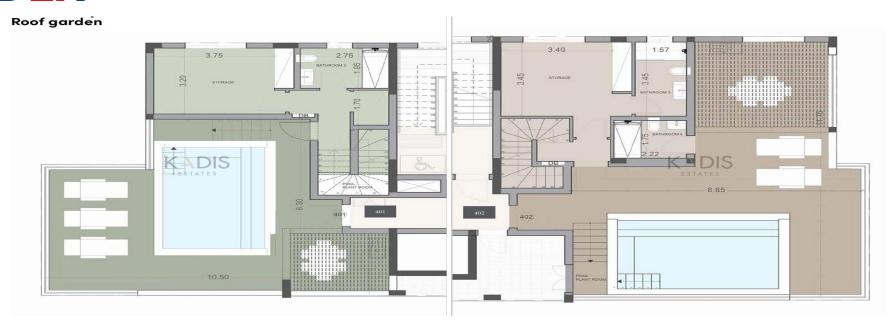

## 2 Bedroom Apartment for Sale in Limassol District

- •2 bedrooms
- •3 W/C
- •Internal Area 86m2
- Covered Verandas 18m2
- •Roof Garden 57.3m2
- •Aux 39m2
- Swimming Pool
- Covered Parking
- Storage
- Underfloor Heating
- VRV Central A/C
- Energy Efficiency "A"
- •10 minutes' walk to bars, restaurants, nightclubs
- •Walking distance to the beachfront