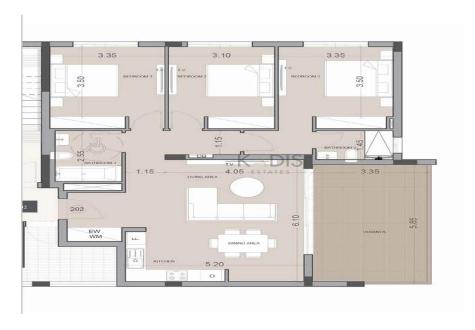

## 2 Bedroom Apartment for Sale in Limassol District

- •2 bedrooms
- •3 W/C
- •Internal Area 86m2
- Covered Verandas 18m2
- •Roof Garden 57.3m2
- •Aux 39m2
- Swimming Pool
- Covered Parking
- Storage
- Underfloor Heating
- VRV Central A/C
- Energy Efficiency "A"
- •10 minutes' walk to bars, restaurants, nightclubs
- •Walking distance to the beachfront

| Property Info                         | Plot / Area Info                                |                 | Additional info     |           |                     |
|---------------------------------------|-------------------------------------------------|-----------------|---------------------|-----------|---------------------|
| Covered Area Heating Air Conditioning | 86<br>Underfloor Heating, Yes<br>All rooms, Yes | Pool<br>Parking | Yes<br>Covered, Yes |           | Apartment Brand New |
| -                                     |                                                 |                 |                     | Bathrooms | 3                   |