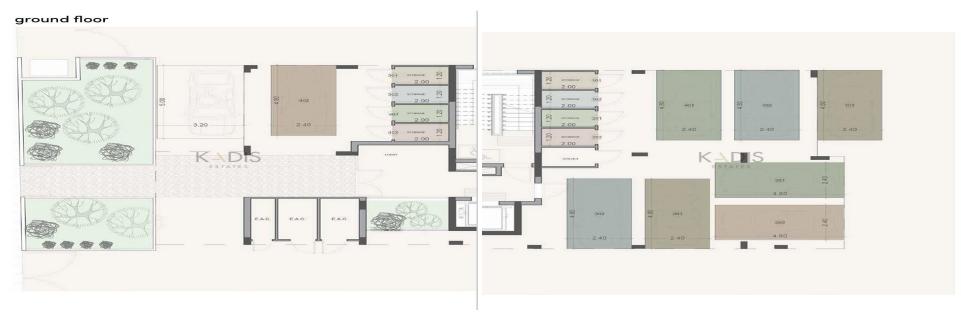

## 2 Bedroom Apartment for Sale in Limassol District

- •2 bedrooms
- •3 W/C
- •Internal Area 86m2
- Covered Verandas 18m2
- •Roof Garden 57.3m2
- •Aux 39m2
- Swimming Pool
- Covered Parking
- Storage
- Underfloor Heating
- VRV Central A/C
- Energy Efficiency "A"
- •10 minutes' walk to bars, restaurants, nightclubs
- •Walking distance to the beachfront

| Property Info                         | Plot / Area Info                                |                 | Additional info     |           |                     |
|---------------------------------------|-------------------------------------------------|-----------------|---------------------|-----------|---------------------|
| Covered Area Heating Air Conditioning | 86<br>Underfloor Heating, Yes<br>All rooms, Yes | Pool<br>Parking | Yes<br>Covered, Yes |           | Apartment Brand New |
| -                                     |                                                 |                 |                     | Bathrooms | 3                   |