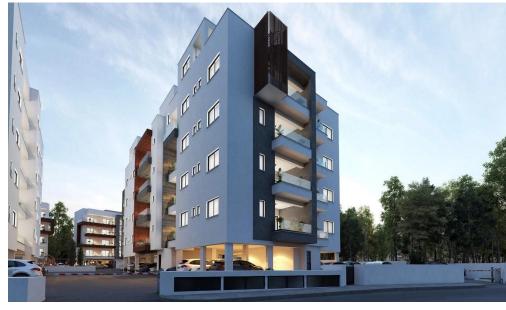

## 47m<sup>2</sup> Apartment for Sale in Ypsonas, Limassol District

Studio-Apartments - Ypsonas, Limassol

These modern 1-bedroom apartments are an excellent choice for professionals, couples, or investors looking for a well-connected and peaceful location in Limassol. Each apartment offers a bright open-plan living area, a well-designed kitchen, and a spacious bedroom with ample storage. Large windows and covered verandas ensure plenty of natural light and a seamless connection to the outdoors. Finished to a high standard, the apartments offer modern comfort in a serene setting with easy access to shops, schools, and public transport.

## Key Features:

- Open-plan kitchen and living room
- One spacious bedroom with built-in war...

| Property Info     |           | Plot / Area Info |              | Additional info   |                  |
|-------------------|-----------|------------------|--------------|-------------------|------------------|
| Covered Area      | <b>47</b> |                  |              | Reference Number  | 234854           |
| Covered Veranda   | 12        | Parking          | Covered, Yes | Property type     | <b>Apartment</b> |
| Floor Number      | 4         |                  |              | Construction Year | 2027             |
| Energy Efficiency | Α         |                  |              | Bathrooms         | 1                |