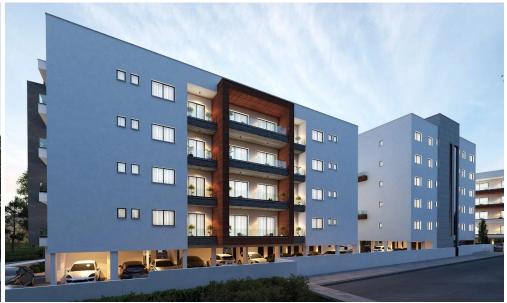

## 47m<sup>2</sup> Apartment for Sale in Ypsonas, Limassol District

Studio-Apartments - Ypsonas, Limassol

These modern 1-bedroom apartments are an excellent choice for professionals, couples, or investors looking for a well-connected and peaceful location in Limassol. Each apartment offers a bright open-plan living area, a well-designed kitchen, and a spacious bedroom with ample storage. Large windows and covered verandas ensure plenty of natural light and a seamless connection to the outdoors. Finished to a high standard, the apartments offer modern comfort in a serene setting with easy access to shops, schools, and public transport.

## Key Features:

- Open-plan kitchen and living room
- One spacious bedroom with built-in war...

| Property Info     |           | Plot / Area Info |              | Additional info   |                  |
|-------------------|-----------|------------------|--------------|-------------------|------------------|
| Covered Area      | <b>47</b> |                  |              | Reference Number  | 234854           |
| Covered Veranda   | 12        | Parking          | Covered, Yes | Property type     | <b>Apartment</b> |
| Floor Number      | 4         |                  |              | Construction Year | 2027             |
| Energy Efficiency | Α         |                  |              | Bathrooms         | 1                |