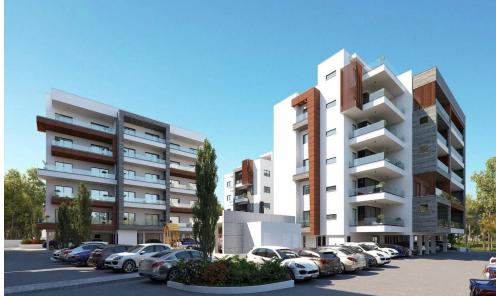

## 47m<sup>2</sup> Apartment for Sale in Ypsonas, Limassol District

Studio-Apartments - Ypsonas, Limassol

These modern 1-bedroom apartments are an excellent choice for professionals, couples, or investors looking for a well-connected and peaceful location in Limassol. Each apartment offers a bright open-plan living area, a well-designed kitchen, and a spacious bedroom with ample storage. Large windows and covered verandas ensure plenty of natural light and a seamless connection to the outdoors. Finished to a high standard, the apartments offer modern comfort in a serene setting with easy access to shops, schools, and public transport.

## Key Features:

- Open-plan kitchen and living room
- One spacious bedroom with built-in war...

| Property Info     |           | Plot / Area Info |              | Additional info   |                  |
|-------------------|-----------|------------------|--------------|-------------------|------------------|
| Covered Area      | <b>47</b> |                  |              | Reference Number  | 234854           |
| Covered Veranda   | 12        | Parking          | Covered, Yes | Property type     | <b>Apartment</b> |
| Floor Number      | 4         |                  |              | Construction Year | 2027             |
| Energy Efficiency | Α         |                  |              | Bathrooms         | 1                |