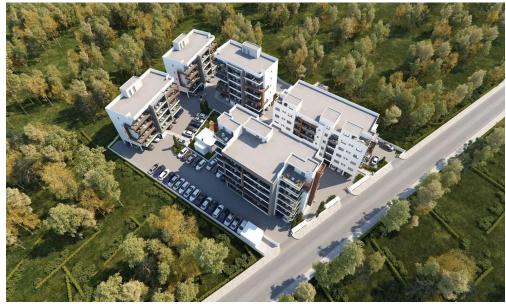

## 47m<sup>2</sup> Apartment for Sale in Ypsonas, Limassol District

Studio-Apartments - Ypsonas, Limassol

These modern 1-bedroom apartments are an excellent choice for professionals, couples, or investors looking for a well-connected and peaceful location in Limassol. Each apartment offers a bright open-plan living area, a well-designed kitchen, and a spacious bedroom with ample storage. Large windows and covered verandas ensure plenty of natural light and a seamless connection to the outdoors. Finished to a high standard, the apartments offer modern comfort in a serene setting with easy access to shops, schools, and public transport.

Amenities Location

• Parking Location: Ypsonas Region: Limassol

**Price: €150 000 + VAT** 

VAT for this property is €7,500 or €28,500. VAT usually is 19%. If it is your first purchase of property, you can have VAT reduced to 5% for the first 150sq.m. of the property.