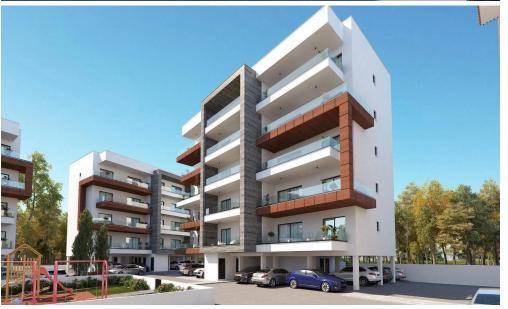

## 47m<sup>2</sup> Apartment for Sale in Ypsonas, Limassol District

Studio-Apartments - Ypsonas, Limassol

These modern 1-bedroom apartments are an excellent choice for professionals, couples, or investors looking for a well-connected and peaceful location in Limassol. Each apartment offers a bright open-plan living area, a well-designed kitchen, and a spacious bedroom with ample storage. Large windows and covered verandas ensure plenty of natural light and a seamless connection to the outdoors. Finished to a high standard, the apartments offer modern comfort in a serene setting with easy access to shops, schools, and public transport.

## Key Features:

- Open-plan kitchen and living room
- One spacious bedroom with built-in war...

| Property Info     |           | Plot / Area Info |              | Additional info   |                  |
|-------------------|-----------|------------------|--------------|-------------------|------------------|
| Covered Area      | <b>47</b> |                  |              | Reference Number  | 234854           |
| Covered Veranda   | 12        | Parking          | Covered, Yes | Property type     | <b>Apartment</b> |
| Floor Number      | 4         |                  |              | Construction Year | 2027             |
| Energy Efficiency | Α         |                  |              | Bathrooms         | 1                |