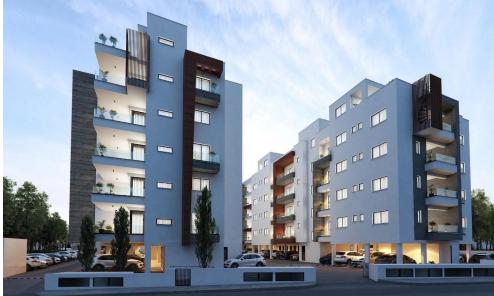

## 47m<sup>2</sup> Apartment for Sale in Ypsonas, Limassol District

Studio-Apartments - Ypsonas, Limassol

These modern 1-bedroom apartments are an excellent choice for professionals, couples, or investors looking for a well-connected and peaceful location in Limassol. Each apartment offers a bright open-plan living area, a well-designed kitchen, and a spacious bedroom with ample storage. Large windows and covered verandas ensure plenty of natural light and a seamless connection to the outdoors. Finished to a high standard, the apartments offer modern comfort in a serene setting with easy access to shops, schools, and public transport.

## Key Features:

- Open-plan kitchen and living room
- One spacious bedroom with built-in war...

| Property Info     |           | Plot / Area Info |              | Additional info   |                  |
|-------------------|-----------|------------------|--------------|-------------------|------------------|
| Covered Area      | <b>47</b> |                  |              | Reference Number  | 234854           |
| Covered Veranda   | 12        | Parking          | Covered, Yes | Property type     | <b>Apartment</b> |
| Floor Number      | 4         |                  |              | Construction Year | 2027             |
| Energy Efficiency | Α         |                  |              | Bathrooms         | 1                |