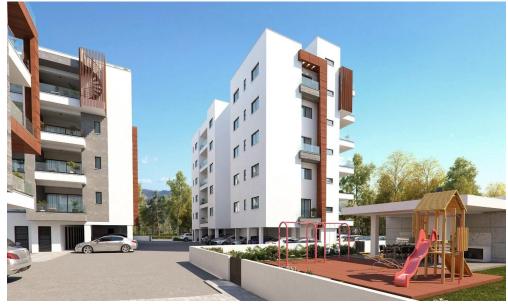

## 47m<sup>2</sup> Apartment for Sale in Ypsonas, Limassol District

Studio-Apartments - Ypsonas, Limassol

These modern 1-bedroom apartments are an excellent choice for professionals, couples, or investors looking for a well-connected and peaceful location in Limassol. Each apartment offers a bright open-plan living area, a well-designed kitchen, and a spacious bedroom with ample storage. Large windows and covered verandas ensure plenty of natural light and a seamless connection to the outdoors. Finished to a high standard, the apartments offer modern comfort in a serene setting with easy access to shops, schools, and public transport.

## Key Features:

- Open-plan kitchen and living room
- One spacious bedroom with built-in war...

| Property Info     |           | Plot / Area Info |              | Additional info   |                  |
|-------------------|-----------|------------------|--------------|-------------------|------------------|
| Covered Area      | <b>47</b> |                  |              | Reference Number  | 234854           |
| Covered Veranda   | 12        | Parking          | Covered, Yes | Property type     | <b>Apartment</b> |
| Floor Number      | 4         |                  |              | Construction Year | 2027             |
| Energy Efficiency | Α         |                  |              | Bathrooms         | 1                |