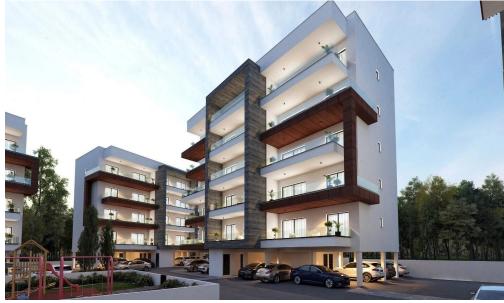

## 47m<sup>2</sup> Apartment for Sale in Ypsonas, Limassol District

Studio-Apartments - Ypsonas, Limassol

These modern 1-bedroom apartments are an excellent choice for professionals, couples, or investors looking for a well-connected and peaceful location in Limassol. Each apartment offers a bright open-plan living area, a well-designed kitchen, and a spacious bedroom with ample storage. Large windows and covered verandas ensure plenty of natural light and a seamless connection to the outdoors. Finished to a high standard, the apartments offer modern comfort in a serene setting with easy access to shops, schools, and public transport.

## Key Features:

- Open-plan kitchen and living room
- One spacious bedroom with built-in war...

| Property Info     |           | Plot / Area Info |              | Additional info   |                  |
|-------------------|-----------|------------------|--------------|-------------------|------------------|
| Covered Area      | <b>47</b> |                  |              | Reference Number  | 234854           |
| Covered Veranda   | 12        | Parking          | Covered, Yes | Property type     | <b>Apartment</b> |
| Floor Number      | 4         |                  |              | Construction Year | 2027             |
| Energy Efficiency | Α         |                  |              | Bathrooms         | 1                |