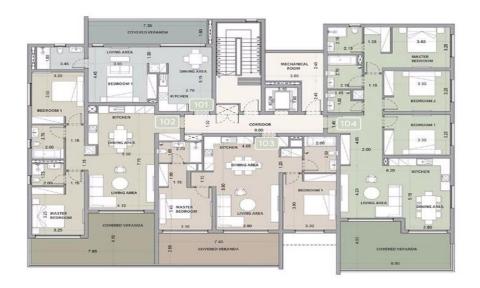

## 2 Bedroom Apartment for Sale in Potamos Germasogeias, Limassol District

Two Bedroom Apartment For Sale in Potamos Germasogeias, Limassol – Title Deeds (New Build Process) This two bedroom luxury apartment is set in a modern complex located in the heart of the Potamos Germasogeias. district in Limassol, only 500 m.to the sea, with beautiful sea and mountain views from the penthouses. Close to a wide range of amenities and the bustling city of Limassol. The perfect size of the complex is ideal to provide a high level of privacy and security. The modern and elegant architecture, perfect planning solutions and expensive finishes will pleasantly surprise everybody. The central location of the project in the active part of Limassol will provide ea...

Property Info Plot / Area Info

Covered Area 89

Amenities Location

Location: Potamos Germasogeias Region: Limassol

Coordinates: **34.7027** / **33.0869** 