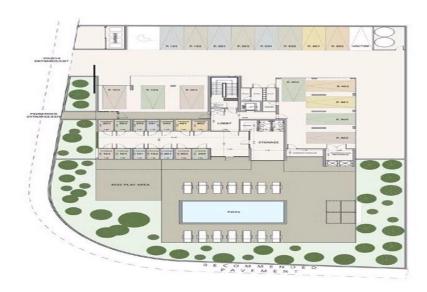

## 2 Bedroom Apartment for Sale in Potamos Germasogeias, Limassol District

Two Bedroom Apartment For Sale in Potamos Germasogeias, Limassol – Title Deeds (New Build Process) This two bedroom luxury apartment is set in a modern complex located in the heart of the Potamos Germasogeias. district in Limassol, only 500 m.to the sea, with beautiful sea and mountain views from the penthouses. Close to a wide range of amenities and the bustling city of Limassol. The perfect size of the complex is ideal to provide a high level of privacy and security. The modern and elegant architecture, perfect planning solutions and expensive finishes will pleasantly surprise everybody. The central location of the project in the active part of Limassol will provide ea...