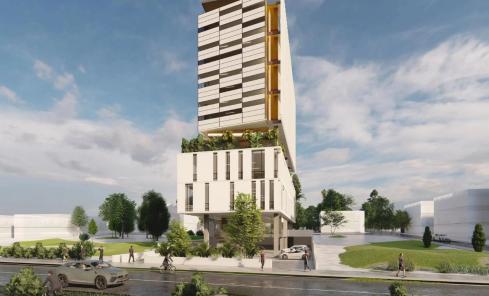

## 6435m<sup>2</sup> Building for Sale in Aglantzia, Nicosia District

A new, modern office complex is for sale, ideal for professionals who want to place their business in a specially designed space with modern amenities. The building consists of seven floors and four underground levels with 104 parking spaces. On the ground floor there is a reception area and an elevator. All offices are equipped with kitchens, bathrooms and can be divided into offices, meeting rooms and reception areas. The building is equipped with raised floors suitable for a cable system, as well as special suspended ceilings with an air conditioning system. Main Features:\* Class A energy efficiency\* Heat and sound insulation\* Concealed VRV air conditioning system\* Ventilation system\* S...

| Property Info            | Plot / Area Info | Additional info               |
|--------------------------|------------------|-------------------------------|
| Covered Area <b>6435</b> |                  | Reference Number 127418       |
| Energy Efficiency A      |                  | Property type <b>Building</b> |
| Lifergy Liffcleficy A    |                  | Condition Brand New           |