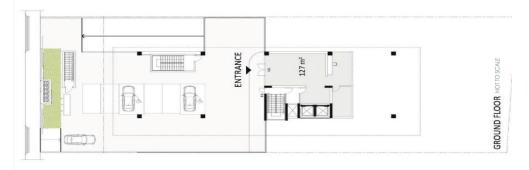

## 6435m<sup>2</sup> Building for Sale in Aglantzia, Nicosia District

A new, modern office complex is for sale, ideal for professionals who want to place their business in a specially designed space with modern amenities. The building consists of seven floors and four underground levels with 104 parking spaces. On the ground floor there is a reception area and an elevator. All offices are equipped with kitchens, bathrooms and can be divided into offices, meeting rooms and reception areas. The building is equipped with raised floors suitable for a cable system, as well as special suspended ceilings with an air conditioning system. Main Features:\* Class A energy efficiency\* Heat and sound insulation\* Concealed VRV air conditioning system\* Ventilation system\* S...