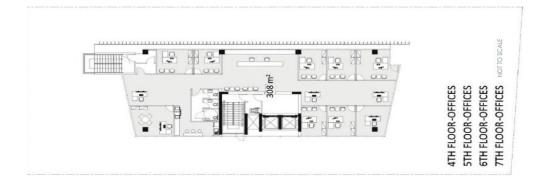

## 6435m<sup>2</sup> Building for Sale in Aglantzia, Nicosia District

A new, modern office complex is for sale, ideal for professionals who want to place their business in a specially designed space with modern amenities. The building consists of seven floors and four underground levels with 104 parking spaces. On the ground floor there is a reception area and an elevator. All offices are equipped with kitchens, bathrooms and can be divided into offices, meeting rooms and reception areas. The building is equipped with raised floors suitable for a cable system, as well as special suspended ceilings with an air conditioning system. Main Features:\* Class A energy efficiency\* Heat and sound insulation\* Concealed VRV air conditioning system\* Ventilation system\* S...