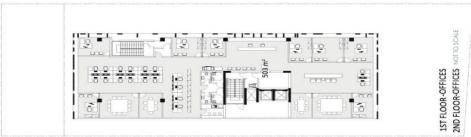

## 6435m<sup>2</sup> Building for Sale in Aglantzia, Nicosia District

A new, modern office complex is for sale, ideal for professionals who want to place their business in a specially designed space with modern amenities. The building consists of seven floors and four underground levels with 104 parking spaces. On the ground floor there is a reception area and an elevator. All offices are equipped with kitchens, bathrooms and can be divided into offices, meeting rooms and reception areas. The building is equipped with raised floors suitable for a cable system, as well as special suspended ceilings with an air conditioning system. Main Features:\* Class A energy efficiency\* Heat and sound insulation\* Concealed VRV air conditioning system\* Ventilation system\* S...