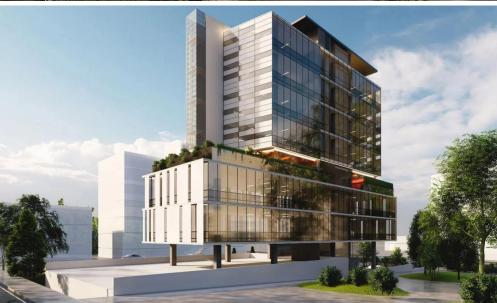

## 6435m<sup>2</sup> Building for Sale in Aglantzia, Nicosia District

A new, modern office complex is for sale, ideal for professionals who want to place their business in a specially designed space with modern amenities. The building consists of seven floors and four underground levels with 104 parking spaces. On the ground floor there is a reception area and an elevator. All offices are equipped with kitchens, bathrooms and can be divided into offices, meeting rooms and reception areas. The building is equipped with raised floors suitable for a cable system, as well as special suspended ceilings with an air conditioning system. Main Features:\* Class A energy efficiency\* Heat and sound insulation\* Concealed VRV air conditioning system\* Ventilation system\* S...

| Property Info            | Plot / Area Info | Additional info               |
|--------------------------|------------------|-------------------------------|
| Covered Area <b>6435</b> |                  | Reference Number 127418       |
| Energy Efficiency A      |                  | Property type <b>Building</b> |
| Lifergy Liffcleficy A    |                  | Condition Brand New           |