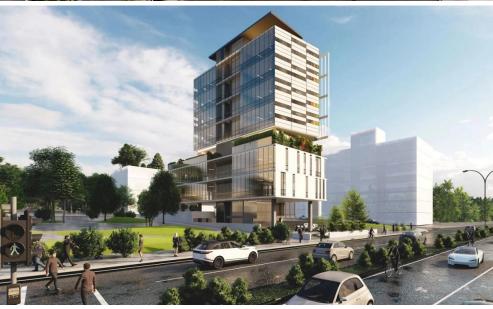

## 6435m<sup>2</sup> Building for Sale in Aglantzia, Nicosia District

A new, modern office complex is for sale, ideal for professionals who want to place their business in a specially designed space with modern amenities. The building consists of seven floors and four underground levels with 104 parking spaces. On the ground floor there is a reception area and an elevator. All offices are equipped with kitchens, bathrooms and can be divided into offices, meeting rooms and reception areas. The building is equipped with raised floors suitable for a cable system, as well as special suspended ceilings with an air conditioning system. Main Features:\* Class A energy efficiency\* Heat and sound insulation\* Concealed VRV air conditioning system\* Ventilation system\* S...

| Property Info            | Plot / Area Info | Additional info               |
|--------------------------|------------------|-------------------------------|
| Covered Area <b>6435</b> |                  | Reference Number 127418       |
| Energy Efficiency A      |                  | Property type <b>Building</b> |
| Lifergy Liffcleficy A    |                  | Condition Brand New           |