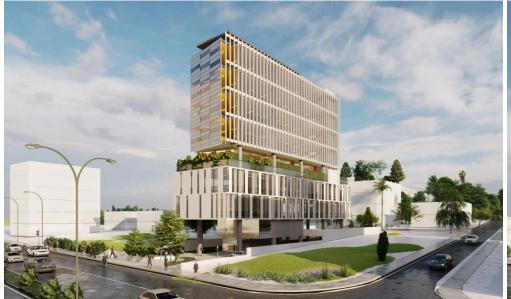

## 6435m<sup>2</sup> Building for Sale in Aglantzia, Nicosia District

A new, modern office complex is for sale, ideal for professionals who want to place their business in a specially designed space with modern amenities. The building consists of seven floors and four underground levels with 104 parking spaces. On the ground floor there is a reception area and an elevator. All offices are equipped with kitchens, bathrooms and can be divided into offices, meeting rooms and reception areas. The building is equipped with raised floors suitable for a cable system, as well as special suspended ceilings with an air conditioning system. Main Features:\* Class A energy efficiency\* Heat and sound insulation\* Concealed VRV air conditioning system\* Ventilation system\* S...

| Property Info            | Plot / Area Info | Additional info               |
|--------------------------|------------------|-------------------------------|
| Covered Area <b>6435</b> |                  | Reference Number 127418       |
| Energy Efficiency A      |                  | Property type <b>Building</b> |
| Lifergy Liffcleficy A    |                  | Condition Brand New           |