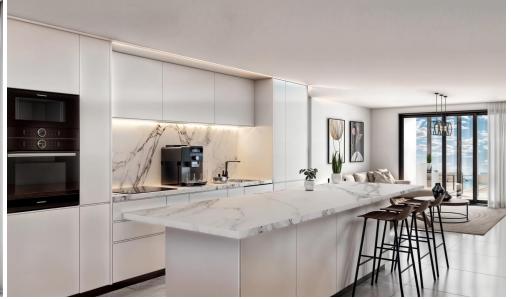

## 2 Bedroom Apartment for Sale in Geroskipou, Paphos District

Apartment for sale in a modern residential complex in Geroskipou, Pafos. The spacious layout includes a living room, a kitchen and a balcony decorated in a modern style. The complex is built according to high European standards using advanced materials, including effective thermal insulation solutions and solar panels for water heating. For residents, there is a swimming pool, a playground, covered parking, a storage room and an elevator. The closed territory of the complex with a video intercom system ensures security. Air conditioning is included in the price. The complex is conveniently located near urban infrastructure, including shops, schools, cafes and transport hubs.