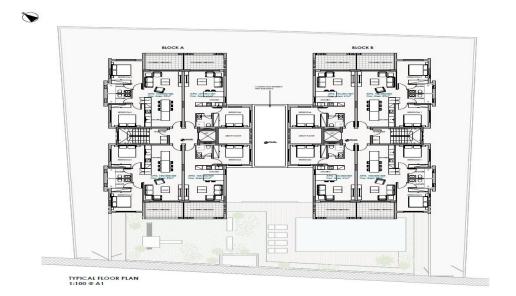

## 2 Bedroom Apartment for Sale in Geroskipou, Paphos District

Apartment for sale in a modern residential complex in Geroskipou, Pafos. The spacious layout includes a living room, a kitchen and a balcony decorated in a modern style. The complex is built according to high European standards using advanced materials, including effective thermal insulation solutions and solar panels for water heating. For residents, there is a swimming pool, a playground, covered parking, a storage room and an elevator. The closed territory of the complex with a video intercom system ensures security. Air conditioning is included in the price. The complex is conveniently located near urban infrastructure, including shops, schools, cafes and transport hubs.