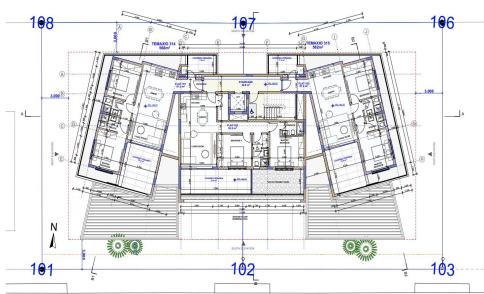

## 3 Bedroom Apartment for Sale in Germasogeia, Limassol District

Apartment for sale in a modern four-storey residential building in Germasogeia, Limassol. The complex includes elegant apartments with two and three bedrooms, with high-quality finishes that combine style and comfort. It has premium facilities such as a heated swimming pool, a fully equipped gym and a sauna. The building was built according to environmental standards and includes a photovoltaic system for energy efficiency, underfloor heating and air conditioning. The territory has modern security systems, including electric gates, alarm systems and smart home technologies. The project is just a minute's drive from the highway, 100 meters from basic amenities such as pharmacies, sup...