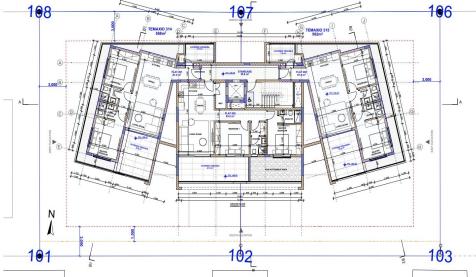

## 3 Bedroom Apartment for Sale in Germasogeia, Limassol District

Apartment for sale in a modern four-storey residential building in Germasogeia, Limassol. The complex includes elegant apartments with two and three bedrooms, with high-quality finishes that combine style and comfort. It has premium facilities such as a heated swimming pool, a fully equipped gym and a sauna. The building was built according to environmental standards and includes a photovoltaic system for energy efficiency, underfloor heating and air conditioning. The territory has modern security systems, including electric gates, alarm systems and smart home technologies. The project is just a minute's drive from the highway, 100 meters from basic amenities such as pharmacies, sup...