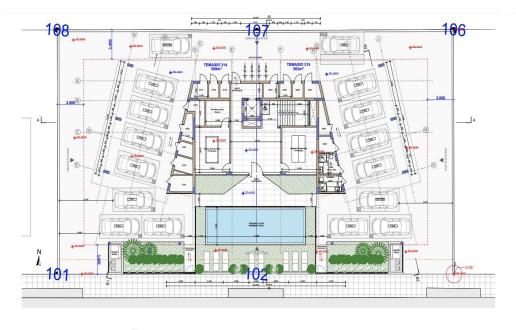

## 3 Bedroom Apartment for Sale in Germasogeia, Limassol District

Apartment for sale in a modern four-storey residential building in Germasogeia, Limassol. The complex includes elegant apartments with two and three bedrooms, with high-quality finishes that combine style and comfort. It has premium facilities such as a heated swimming pool, a fully equipped gym and a sauna. The building was built according to environmental standards and includes a photovoltaic system for energy efficiency, underfloor heating and air conditioning. The territory has modern security systems, including electric gates, alarm systems and smart home technologies. The project is just a minute's drive from the highway, 100 meters from basic amenities such as pharmacies, sup...