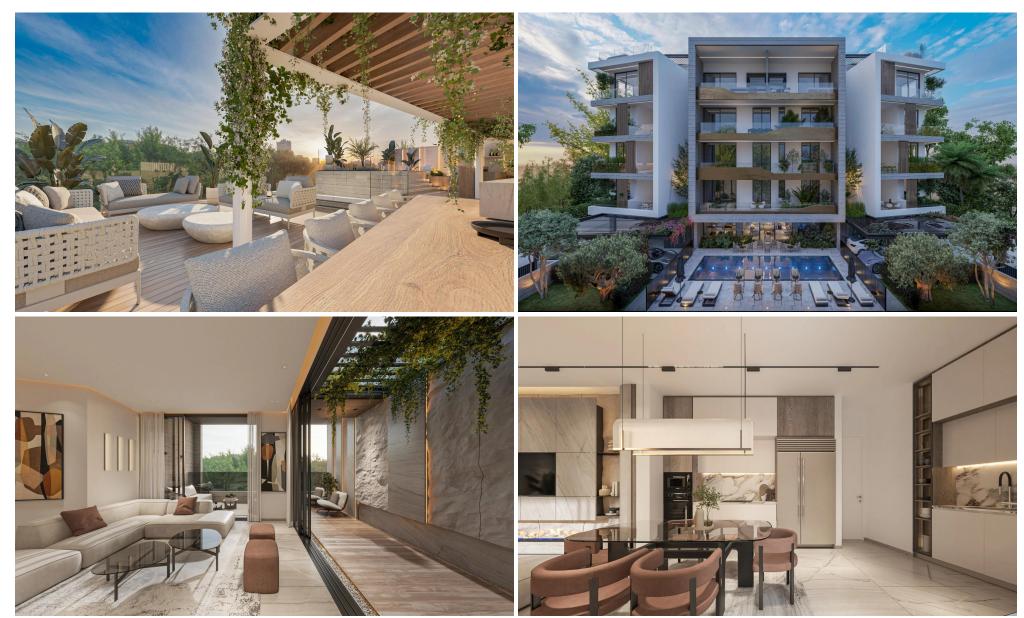

## 3 Bedroom Apartment for Sale in Germasogeia, Limassol District

Apartment for sale in a modern four-storey residential building in Germasogeia, Limassol. The complex includes elegant apartments with two and three bedrooms, with high-quality finishes that combine style and comfort. It has premium facilities such as a heated swimming pool, a fully equipped gym and a sauna. The building was built according to environmental standards and includes a photovoltaic system for energy efficiency, underfloor heating and air conditioning. The territory has modern security systems, including electric gates, alarm systems and smart home technologies. The project is just a minute's drive from the highway, 100 meters from basic amenities such as pharmacies, sup...