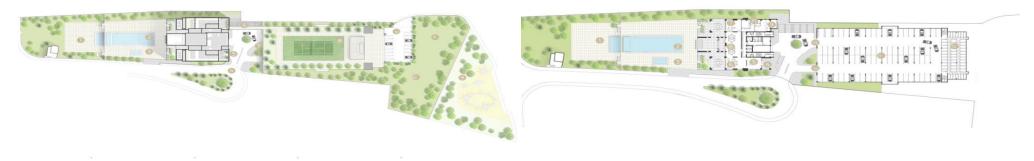

| Covered, res | Condition        | <b>Brand New</b> |
| Air Conditioning  | All rooms, Yes |                  |              | Bathrooms        | 1                |

Amenities Location

**Location:** Agios Tychonas Region: **Limassol** 



Price: €850 000 + VAT

VAT for this property is **€42,500** or **€161,500**. VAT usually is 19%. If it is your first purchase of property, you can have VAT reduced to 5% for the first 150sq.m. of the property.

VAT Excluded

Title transfer fee None

Price per SQM €7 944.00/m²

Common expenses None

## **Representative: DOM Real Estate**

Registration number 397 Email info@dom.com.cy
License number 338/E Legal name N/A

Phone: **+35796644888** 

# **Price change history**

€850 000 on Feb 12, 2025







#### **GROUND FLOOR**

#### MASTER PLAN