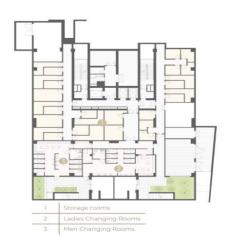

| Covered, res | Condition        | <b>Brand New</b> |
| Air Conditioning  | All rooms, Yes |                  |              | Bathrooms        | 1                |

Amenities Location

**Location:** Agios Tychonas Region: **Limassol** 



Price: €850 000 + VAT

VAT for this property is **€42,500** or **€161,500**. VAT usually is 19%. If it is your first purchase of property, you can have VAT reduced to 5% for the first 150sq.m. of the property.

VAT Excluded

Title transfer fee None

Price per SQM €7 944.00/m²

Common expenses None

## **Representative: DOM Real Estate**

Registration number 397 Email info@dom.com.cy
License number 338/E Legal name N/A

Phone: **+35796644888** 

# **Price change history**

€850 000 on Feb 12, 2025







#### **GROUND FLOOR**

#### MASTER PLAN