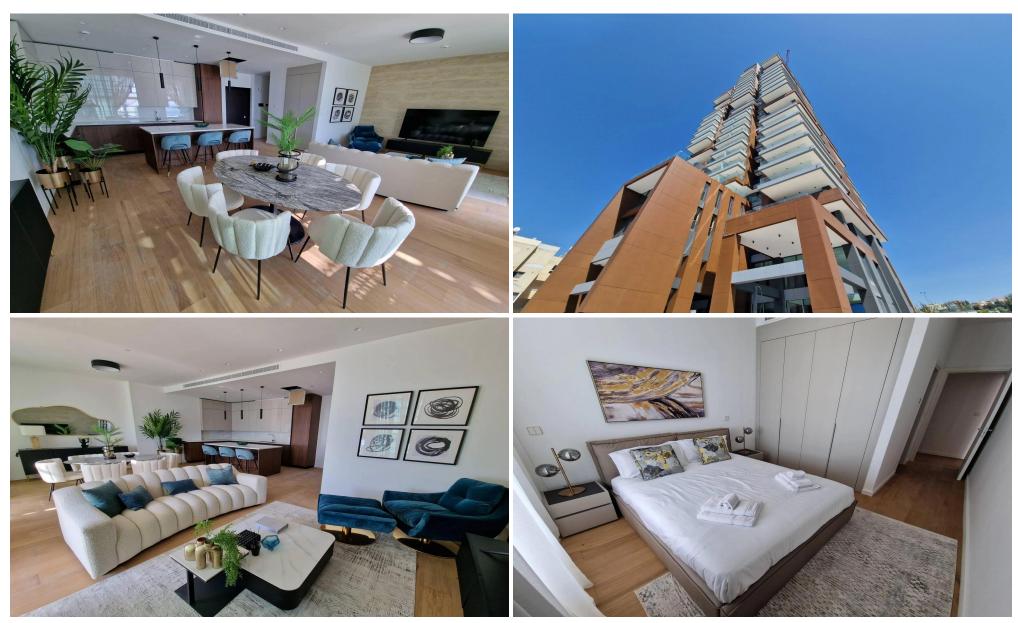

### 1 Bedroom Apartment for Sale in Agios Tychonas, Limassol District

Luxury apartments for sale in the heart of Limassol's tourist promenade. The project is adjacent to the best hotels on the island, designer boutiques, famous cafes, restaurants, supermarkets, as well as the best marinas. Spectacular views of the Mediterranean Sea from private verandas. Ultramodern design with the best technical characteristics. High-quality materials and finishes. Indoor parking. The lobby. 24-hour concierge and security. Secure storage with a safe in all apartments. Services and infrastructure of the 5\* hotel. 24-hour front desk and security. VIP class restaurant. The recreation area. Library / business center. The exhibition hall. A private club for residents. C...