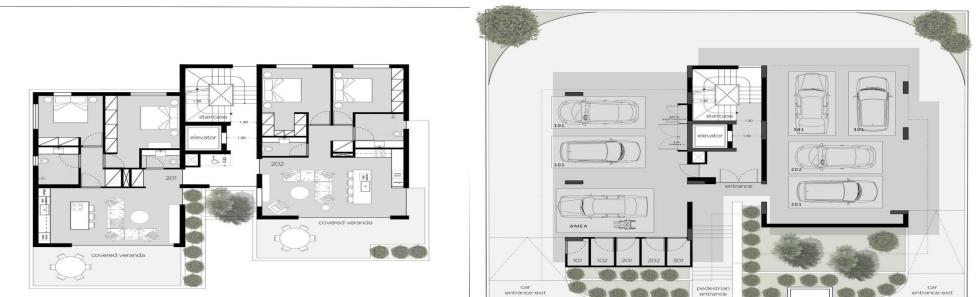

### **2** Bedroom Apartment for Sale in Germasogeia, Limassol District

Sale of 2 bedrooms apartment in a new complex under construction in Germasogeia, Limassol. The apartment consists of open plan kitchen/living area, 2 bedrooms and 2 bathrooms. There are also parking place and storage room.