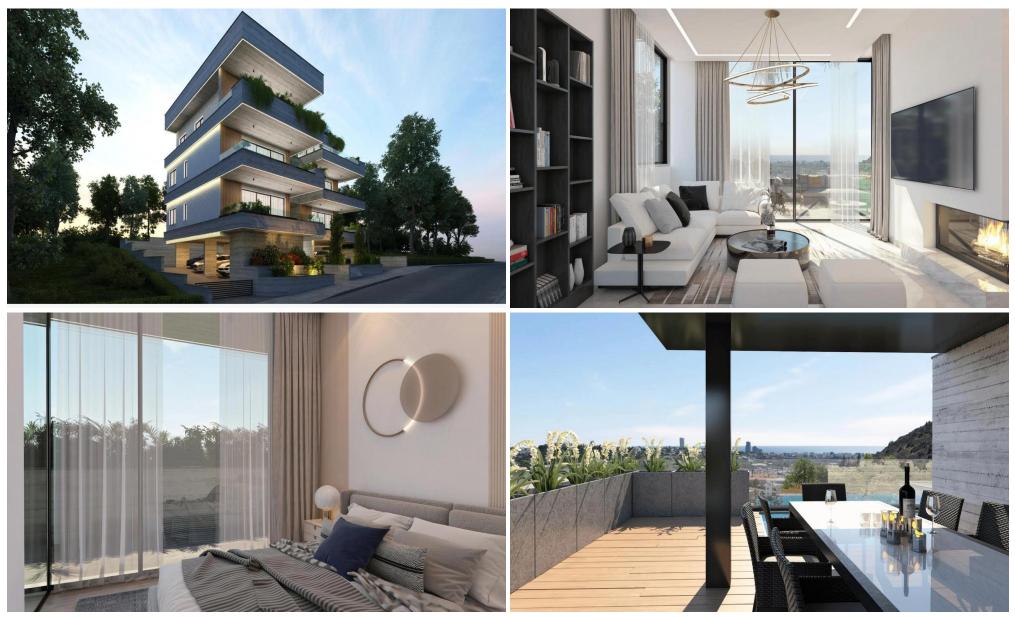

### **2** Bedroom Apartment for Sale in Germasogeia, Limassol District

Sale of 2 bedrooms apartment in a new complex under construction in Germasogeia, Limassol. The apartment consists of open plan kitchen/living area, 2 bedrooms and 2 bathrooms. There are also parking place and storage room.