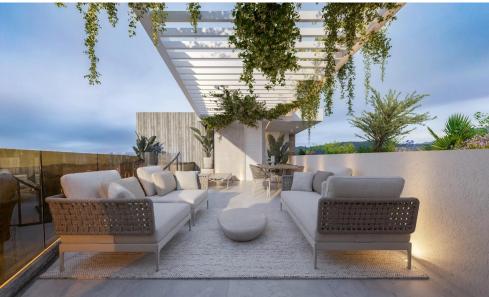

## 1 Bedroom Apartment for Sale in Limassol - Panthea

Reference ID: #SA36014Price details: €220,000 +VATProject is a modern four-story building with 11 stylish apartments. It offers a range of 1, 2, and 3-bedroom apartments and features a communal swimming pool for residents to enjoy. The highlight of the project is the three-bedroom penthouses located on the 4th floor, each featuring a private roof garden with its own jacuzzi, offering the ultimate luxury and privacy. Each apartment is designed with comfortable bedrooms, a bright open-plan kitchen, living area, and a large veranda, perfect for relaxing and enjoying the views. Every unit also comes with its own parking space and storage room. Located in the well-known Panthea – Mesa Geitonia ...