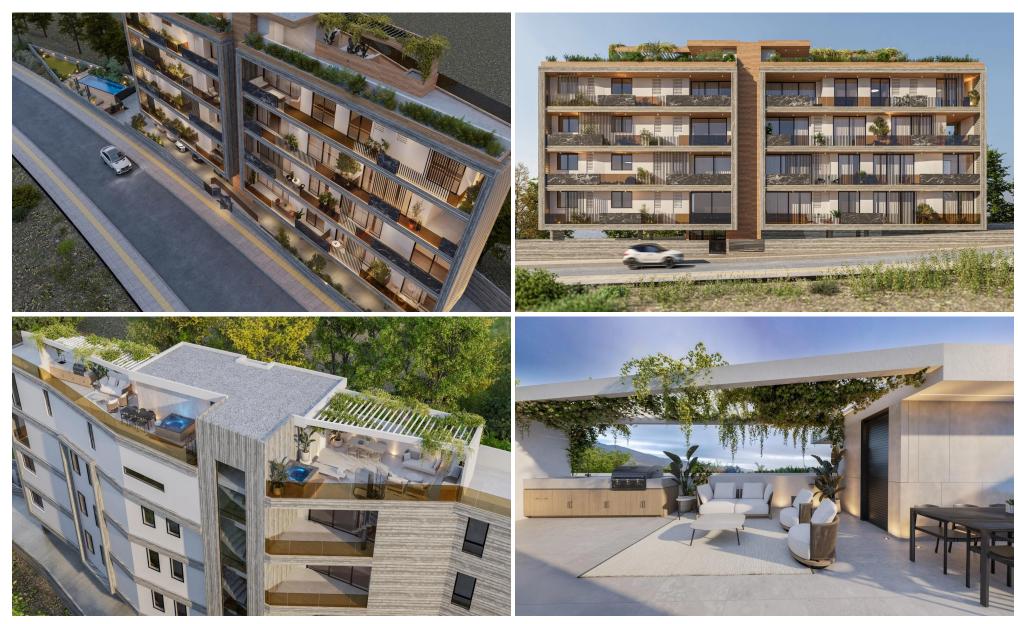

## 1 Bedroom Apartment for Sale in Limassol - Panthea

Reference ID: #SA36014Price details: €220,000 +VATProject is a modern four-story building with 11 stylish apartments. It offers a range of 1, 2, and 3-bedroom apartments and features a communal swimming pool for residents to enjoy. The highlight of the project is the three-bedroom penthouses located on the 4th floor, each featuring a private roof garden with its own jacuzzi, offering the ultimate luxury and privacy. Each apartment is designed with comfortable bedrooms, a bright open-plan kitchen, living area, and a large veranda, perfect for relaxing and enjoying the views. Every unit also comes with its own parking space and storage room. Located in the well-known Panthea – Mesa Geitonia ...