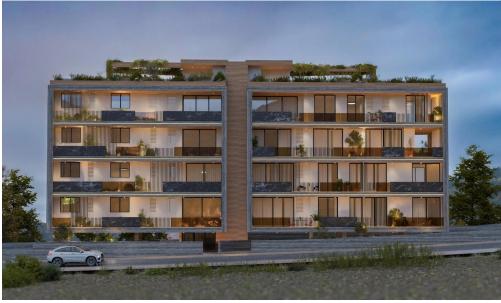

## 1 Bedroom Apartment for Sale in Limassol - Panthea

Reference ID: #SA36014Price details: €220,000 +VATProject is a modern four-story building with 11 stylish apartments. It offers a range of 1, 2, and 3-bedroom apartments and features a communal swimming pool for residents to enjoy. The highlight of the project is the three-bedroom penthouses located on the 4th floor, each featuring a private roof garden with its own jacuzzi, offering the ultimate luxury and privacy. Each apartment is designed with comfortable bedrooms, a bright open-plan kitchen, living area, and a large veranda, perfect for relaxing and enjoying the views. Every unit also comes with its own parking space and storage room. Located in the well-known Panthea – Mesa Geitonia ...