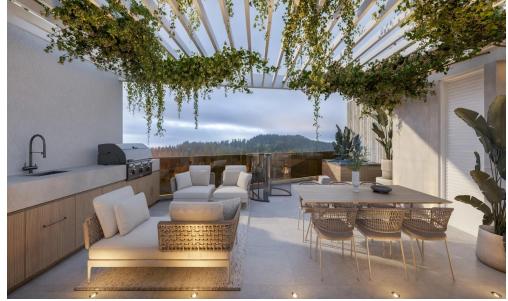

## 1 Bedroom Apartment for Sale in Limassol - Panthea

Reference ID: #SA36014Price details: €220,000 +VATProject is a modern four-story building with 11 stylish apartments. It offers a range of 1, 2, and 3-bedroom apartments and features a communal swimming pool for residents to enjoy. The highlight of the project is the three-bedroom penthouses located on the 4th floor, each featuring a private roof garden with its own jacuzzi, offering the ultimate luxury and privacy. Each apartment is designed with comfortable bedrooms, a bright open-plan kitchen, living area, and a large veranda, perfect for relaxing and enjoying the views. Every unit also comes with its own parking space and storage room. Located in the well-known Panthea – Mesa Geitonia ...