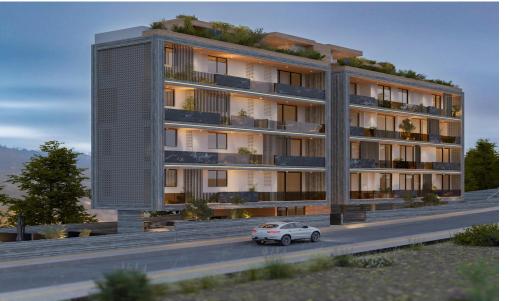

## 1 Bedroom Apartment for Sale in Limassol - Panthea

Reference ID: #SA36014Price details: €220,000 +VATProject is a modern four-story building with 11 stylish apartments. It offers a range of 1, 2, and 3-bedroom apartments and features a communal swimming pool for residents to enjoy. The highlight of the project is the three-bedroom penthouses located on the 4th floor, each featuring a private roof garden with its own jacuzzi, offering the ultimate luxury and privacy. Each apartment is designed with comfortable bedrooms, a bright open-plan kitchen, living area, and a large veranda, perfect for relaxing and enjoying the views. Every unit also comes with its own parking space and storage room. Located in the well-known Panthea – Mesa Geitonia ...