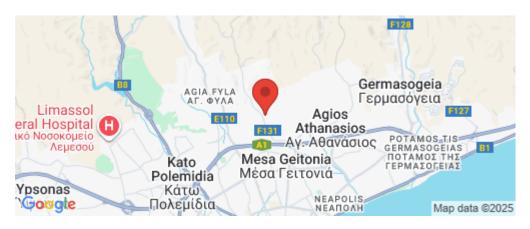

Amenities Location

**Location:** Limassol - Panthea Region: **Limassol** 

Coordinates: **34.713450220378** / **33.037419665236** 

Price: €220 000 + VAT

VAT for this property is €11,000 or €41,800. VAT usually is 19%. If it is your first purchase of property, you can have VAT reduced to 5% for the first 150sq.m. of the property.