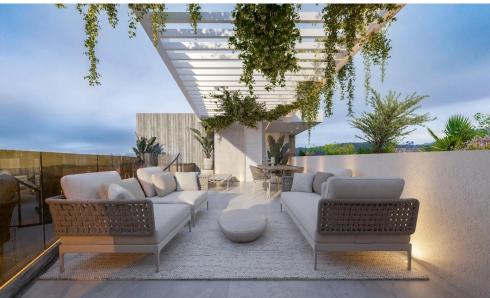

## 3 Bedroom Apartment for Sale in Limassol - Panthea

Reference ID: #SA36012Price details: €950,000 +VATProject is a modern four-story building with 11 stylish apartments. It offers a range of 1, 2, and 3-bedroom apartments and features a communal swimming pool for residents to enjoy. The highlight of the project is the three-bedroom penthouses located on the 4th floor, each featuring a private roof garden with its own jacuzzi, offering the ultimate luxury and privacy. Each apartment is designed with comfortable bedrooms, a bright open-plan kitchen, living area, and a large veranda, perfect for relaxing and enjoying the views. Every unit also comes with its own parking space and storage room. Located in the well-known Panthea – Mesa Geitonia ...