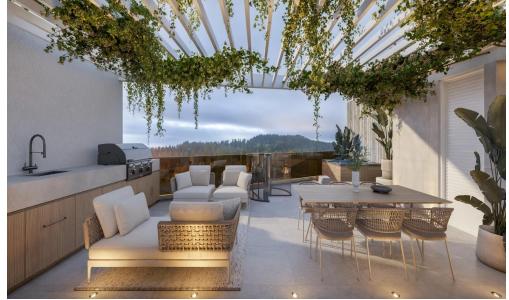

## 3 Bedroom Apartment for Sale in Limassol - Panthea

Reference ID: #SA36012Price details: €950,000 +VATProject is a modern four-story building with 11 stylish apartments. It offers a range of 1, 2, and 3-bedroom apartments and features a communal swimming pool for residents to enjoy. The highlight of the project is the three-bedroom penthouses located on the 4th floor, each featuring a private roof garden with its own jacuzzi, offering the ultimate luxury and privacy. Each apartment is designed with comfortable bedrooms, a bright open-plan kitchen, living area, and a large veranda, perfect for relaxing and enjoying the views. Every unit also comes with its own parking space and storage room. Located in the well-known Panthea – Mesa Geitonia ...