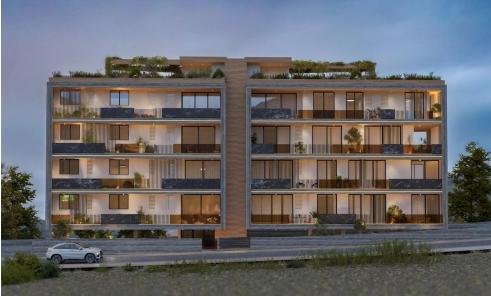

## 3 Bedroom Apartment for Sale in Limassol - Panthea

Reference ID: #SA36012Price details: €950,000 +VATProject is a modern four-story building with 11 stylish apartments. It offers a range of 1, 2, and 3-bedroom apartments and features a communal swimming pool for residents to enjoy. The highlight of the project is the three-bedroom penthouses located on the 4th floor, each featuring a private roof garden with its own jacuzzi, offering the ultimate luxury and privacy. Each apartment is designed with comfortable bedrooms, a bright open-plan kitchen, living area, and a large veranda, perfect for relaxing and enjoying the views. Every unit also comes with its own parking space and storage room. Located in the well-known Panthea – Mesa Geitonia ...