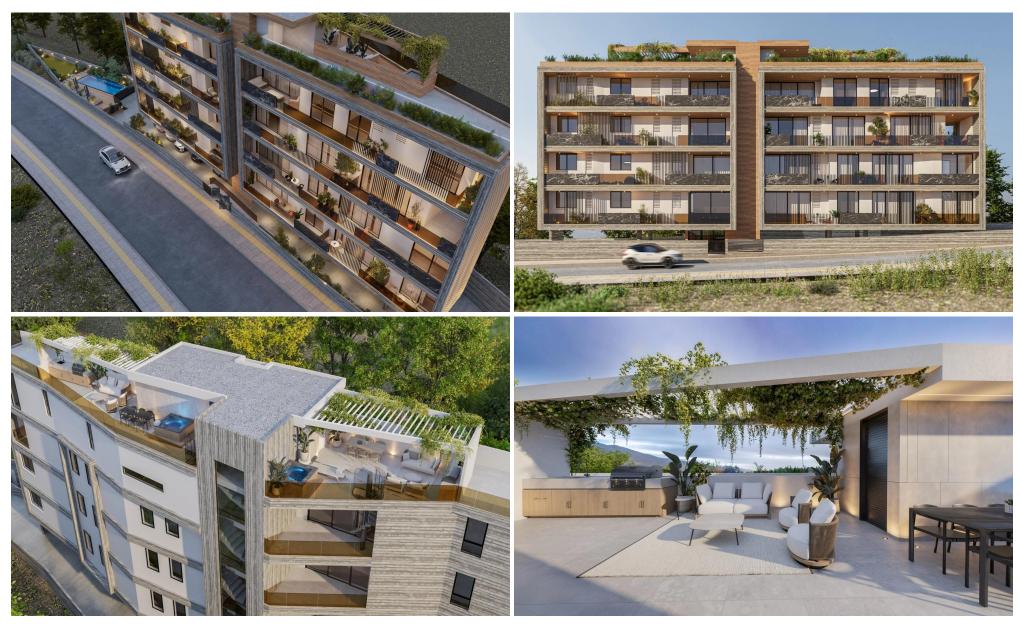

## 3 Bedroom Apartment for Sale in Limassol - Panthea

Reference ID: #SA36012Price details: €950,000 +VATProject is a modern four-story building with 11 stylish apartments. It offers a range of 1, 2, and 3-bedroom apartments and features a communal swimming pool for residents to enjoy. The highlight of the project is the three-bedroom penthouses located on the 4th floor, each featuring a private roof garden with its own jacuzzi, offering the ultimate luxury and privacy. Each apartment is designed with comfortable bedrooms, a bright open-plan kitchen, living area, and a large veranda, perfect for relaxing and enjoying the views. Every unit also comes with its own parking space and storage room. Located in the well-known Panthea – Mesa Geitonia ...