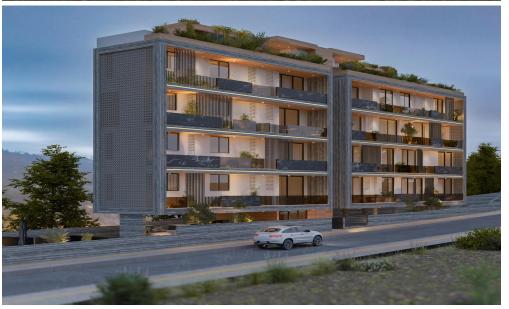

## 3 Bedroom Apartment for Sale in Limassol - Panthea

Reference ID: #SA36012Price details: €950,000 +VATProject is a modern four-story building with 11 stylish apartments. It offers a range of 1, 2, and 3-bedroom apartments and features a communal swimming pool for residents to enjoy. The highlight of the project is the three-bedroom penthouses located on the 4th floor, each featuring a private roof garden with its own jacuzzi, offering the ultimate luxury and privacy. Each apartment is designed with comfortable bedrooms, a bright open-plan kitchen, living area, and a large veranda, perfect for relaxing and enjoying the views. Every unit also comes with its own parking space and storage room. Located in the well-known Panthea – Mesa Geitonia ...