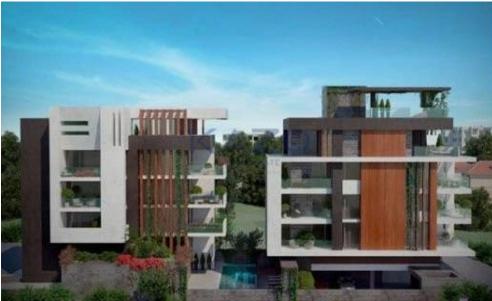

## 2 Bedroom Apartment for Sale in Limassol District

For sale: a stunning key-ready apartment in the desirable Papas Area. This modern 88 m2 apartment features two spacious bedrooms and two well-designed bathrooms, perfect for comfortable living. Located on the third floor of a four-story building, this property is accessible by a convenient elevator.