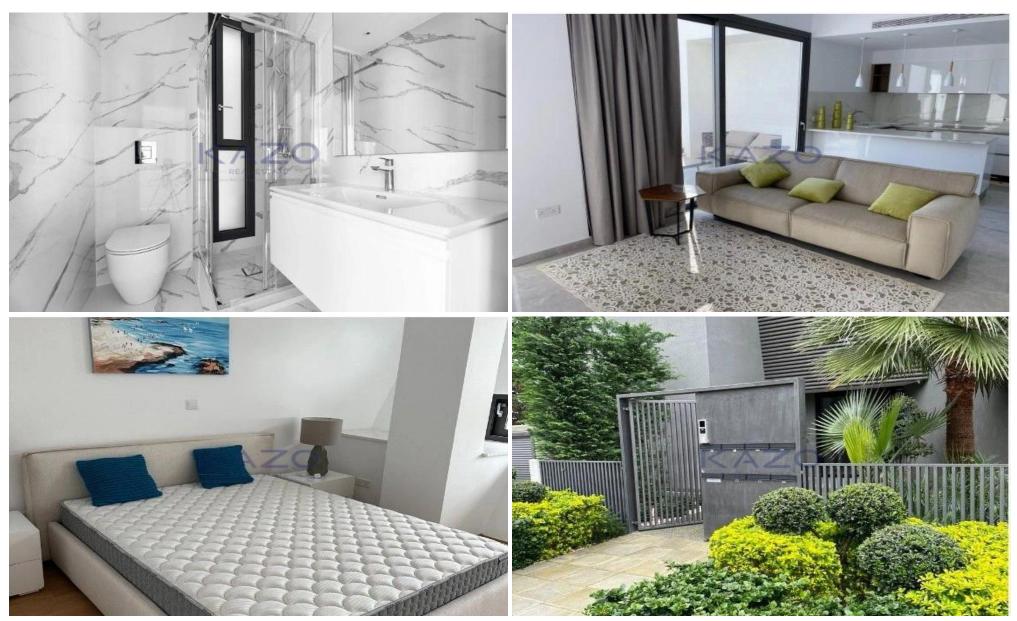

## 2 Bedroom Apartment for Sale in Limassol District

For sale: a stunning key-ready apartment in the desirable Papas Area. This modern 88 m2 apartment features two spacious bedrooms and two well-designed bathrooms, perfect for comfortable living. Located on the third floor of a four-story building, this property is accessible by a convenient elevator.

The apartment boasts an energy efficiency rating of A, ens...

| Property Info    |                      | Plot / Area Info |     | Additional info  |                  |
|------------------|----------------------|------------------|-----|------------------|------------------|
|                  | 88<br>All rooms, Yes | Pool             | Yes | Reference Number | 25220            |
| Covered Area     |                      |                  |     | Property type    | Apartment        |
| Air Conditioning |                      |                  |     | Condition        | <b>Brand New</b> |
|                  |                      |                  |     | Bathrooms        | 2                |