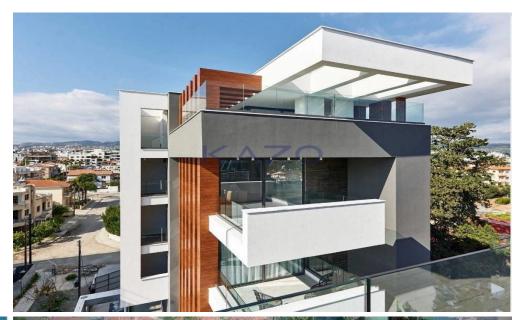

## 2 Bedroom Apartment for Sale in Limassol District

For sale: a stunning key-ready apartment in the desirable Papas Area. This modern 88 m2 apartment features two spacious bedrooms and two well-designed bathrooms, perfect for comfortable living. Located on the third floor of a four-story building, this property is accessible by a convenient elevator.