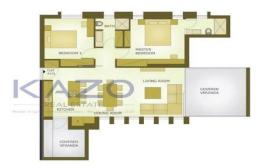

## 2 Bedroom Apartment for Sale in Limassol District

For sale: a stunning key-ready apartment in the desirable Papas Area. This modern 88 m2 apartment features two spacious bedrooms and two well-designed bathrooms, perfect for comfortable living. Located on the third floor of a four-story building, this property is accessible by a convenient elevator.

The apartment boasts an energy efficiency rating of A, ens...

| Property Info    |                      | Plot / Area Info |     | Additional info  |                  |
|------------------|----------------------|------------------|-----|------------------|------------------|
|                  | 88<br>All rooms, Yes | Pool             | Yes | Reference Number | 25220            |
| Covered Area     |                      |                  |     | Property type    | Apartment        |
| Air Conditioning |                      |                  |     | Condition        | <b>Brand New</b> |
|                  |                      |                  |     | Bathrooms        | 2                |