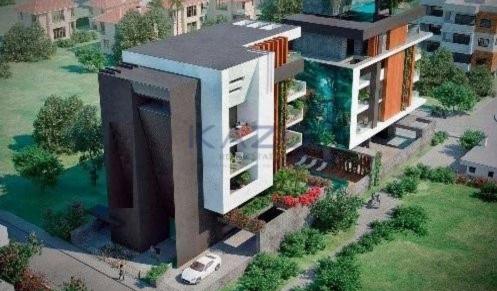

## 2 Bedroom Apartment for Sale in Limassol District

For sale: a stunning key-ready apartment in the desirable Papas Area. This modern 88 m2 apartment features two spacious bedrooms and two well-designed bathrooms, perfect for comfortable living. Located on the third floor of a four-story building, this property is accessible by a convenient elevator.

The Papas Area is known for its vibrant lifestyle, with beautiful beaches just a short walk away. Enjoy a variety of cafes, restaurants, and shops in the vicinity, catering to all your daily needs. Families will appreciate the nearby parks and recreational areas, making it an ideal spot for both relaxation and activities.