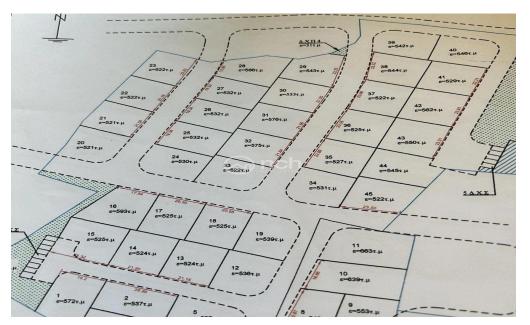

## 532m<sup>2</sup> Plot for Sale

Residential Plot for Sale in a Prime Area In Latsia, Nicosia-Cyprus

The plot is located in a great location in Latsia, close to Lykeio Latsion and opposite of Athalassa's park as well as close to all essential amenities. It falls under Planning Zone Ka7 with cover factor 45%, build factor 80% and it covers an area of 532m².

Price: €146,000 + VAT

**REFERENCE NUMBER: 54770** 

| Property Info | Plot / Area Info |     | Additional info                   |                         |
|---------------|------------------|-----|-----------------------------------|-------------------------|
|               | Plot area        | 532 | Reference Number<br>Property type | 54770<br>Land and Plots |