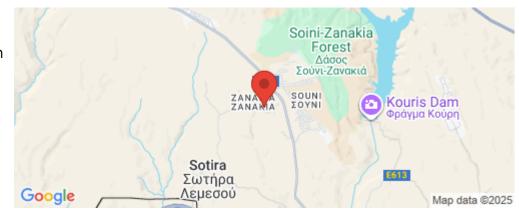

Amenities Location

**Location:** Souni Region: **Limassol** 

Coordinates: **34.7312** / **32.8815** 

**Price: €310 000 + VAT** 

VAT for this property is €15,500 or €58,900. VAT usually is 19%. If it is your first purchase of property, you can have VAT reduced to 5% for the first 150sq.m. of the property.