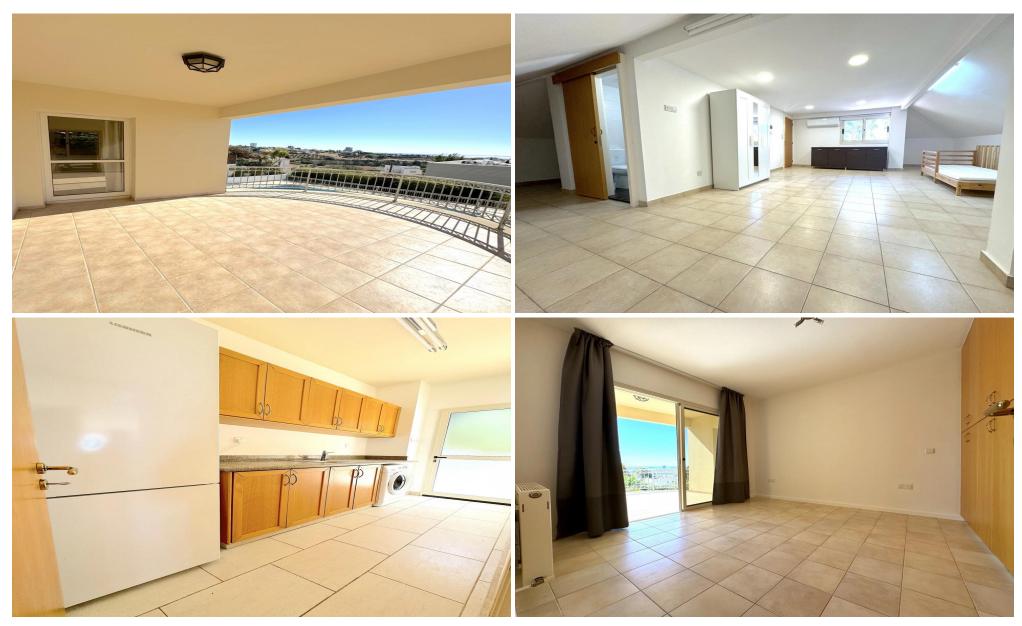

## Property Features:

- Ground Floor: Spacious living room, open-plan kitchen with dining area overlooking the garden and pool, office, guest WC, and laundry room.
- First Floor: Master bedroom with walk-in closet and en-suite bathroom, two bedrooms with panoramic views and a shared large veranda, an additional bedroom, and a large bathroom with jacuzzi.
- Attic: Versatile s...