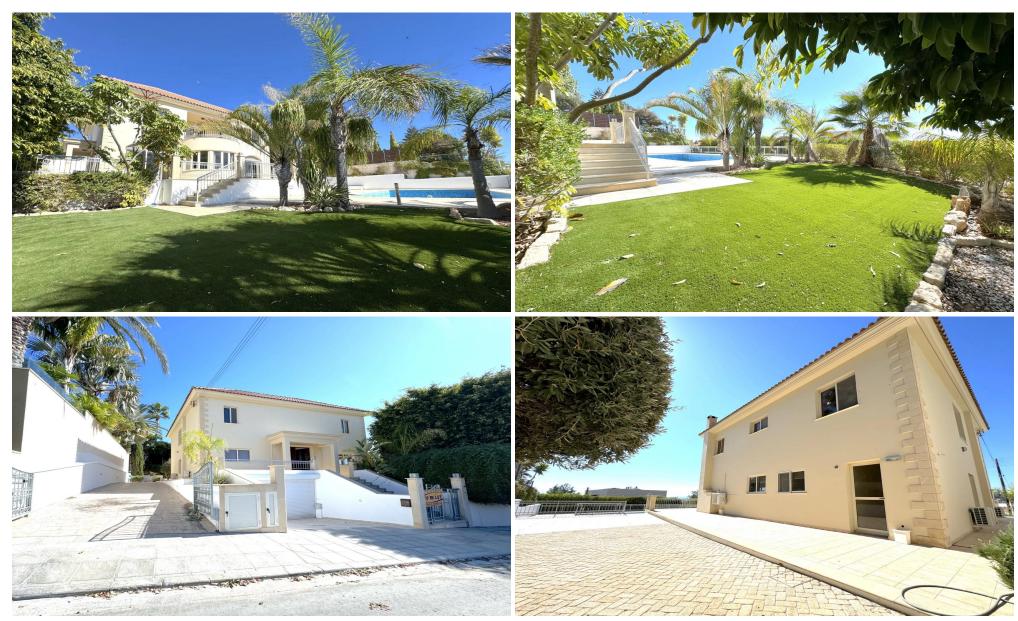

## 5 Bedroom House for Sale in Germasogeia, Limassol District

A luxury villa located in the prestigious area of Mesovounia, Limassol, offering stunning sea and city views. The property provides easy access to the highway and all urban amenities. The total plot area is 937 m<sup>2</sup>, with a covered area of 400 m<sup>2</sup>, and potential for expansion of 93.7 m<sup>2</sup>.

## Property Features:

- Ground Floor: Spacious living room, open-plan kitchen with dining area overlooking the garden and pool, office, guest WC, and laundry room.
- First Floor: Master bedroom with walk-in closet and en-suite bathroom, two bedrooms with panoramic views and a shared large veranda, an additional bedroom, and a large bathroom with jacuzzi.
- Attic: Versatile s...