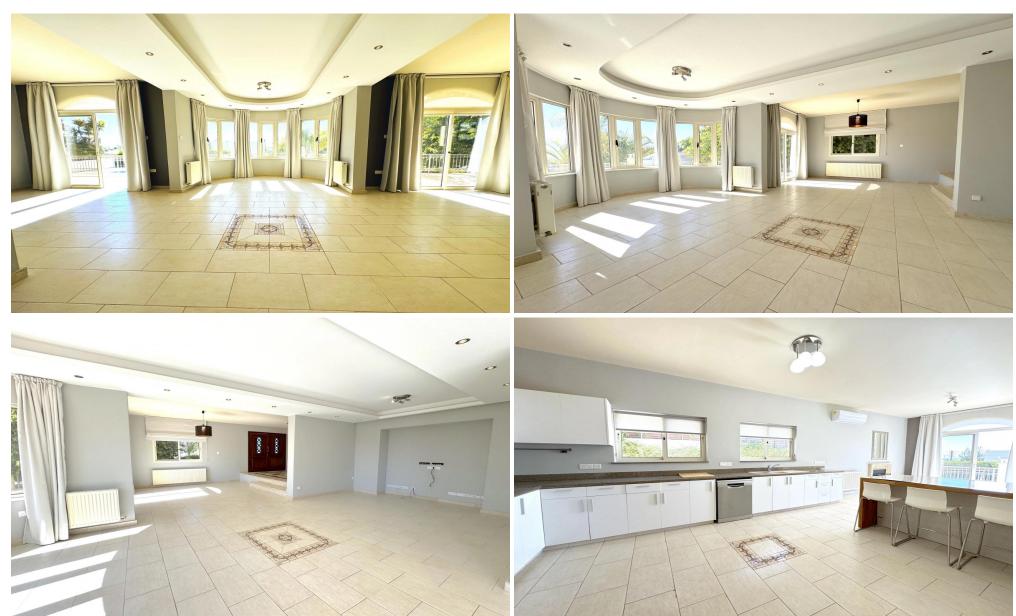

## Property Features:

- Ground Floor: Spacious living room, open-plan kitchen with dining area overlooking the garden and pool, office, guest WC, and laundry room.
- First Floor: Master bedroom with walk-in closet and en-suite bathroom, two bedrooms with panoramic views and a shared large veranda, an additional bedroom, and a large bathroom with jacuzzi.
- Attic: Versatile s...