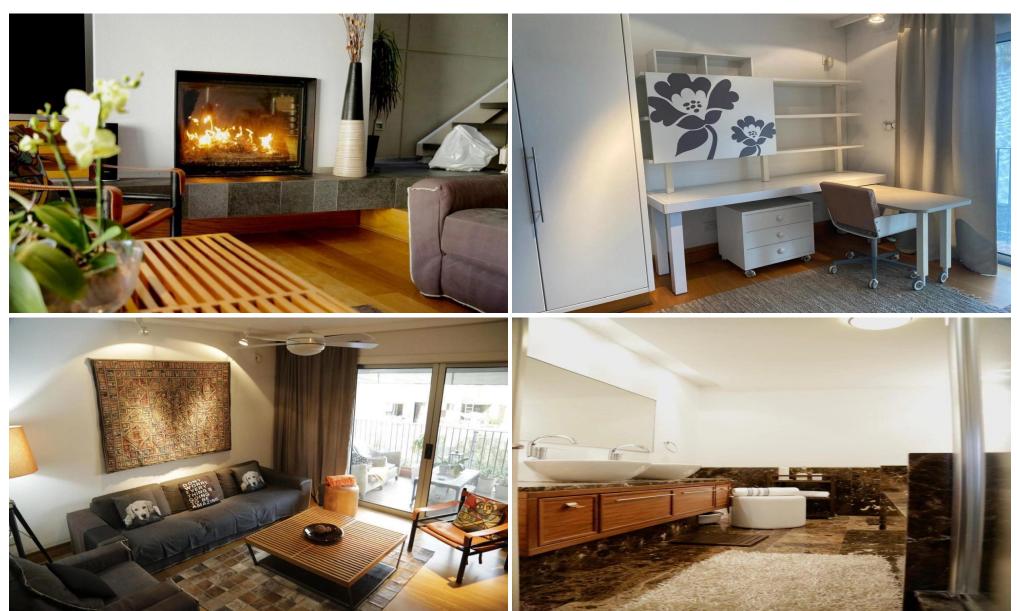

### 2 Bedroom Apartment for Sale in Limassol District

Exclusive 3-Storey Townhouse for Sale in the Heart of Limassol, Near Limassol Marina

Discover luxury living in this unique 200 m<sup>2</sup> townhouse, nestled within a secure complex in Limassol's vibrant center, near the marina. Designed by a renowned German shipbuilding company, this stylish property offers high-end finishes and exceptional amenities.

#### Key Features:

Secure Complex: Enjoy peace of mind with 24/7 security, private covered parking, and a large storage room.

High-Quality Finishes: Natural marble, wooden parquet, and eco-cement add elegance throughout.

Modern Comfort: Underfloor heating, air conditioning for heating and cooling, plus top-of-the-lin...

| Property Info     |                                | Plot / Area Info |              | Additional info                                |                        |
|-------------------|--------------------------------|------------------|--------------|------------------------------------------------|------------------------|
| Floor Number      | 2                              |                  | Covered, Yes | Reference Number<br>Property type<br>Bathrooms | 1051<br>Apartment<br>3 |
| Energy Efficiency | Α                              | Darking          |              |                                                |                        |
| Heating           | <b>Underfloor Heating, Yes</b> | Parking          |              |                                                |                        |
| Air Conditioning  | All rooms, Yes                 |                  |              |                                                |                        |