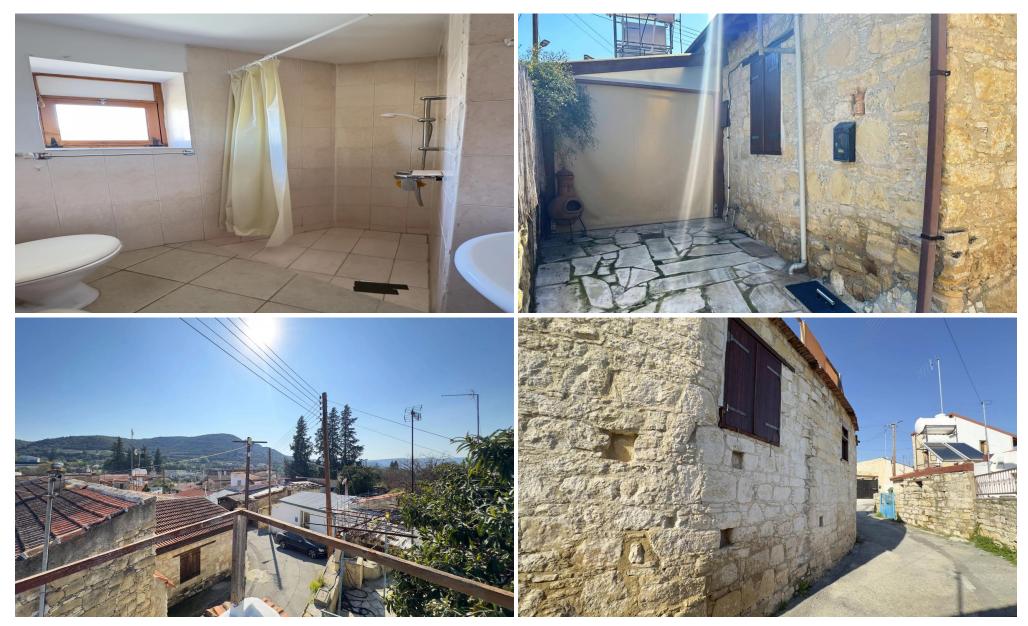

## 2 Bedroom House for Sale in Spitali, Limassol District

This home provides a unique opportunity to enjoy traditional Cypriot ambiance without sacrificing modern amenities and proximity to urban infrastructure.

Located just 10 minutes from Limassol and 10 minutes from Heritage and Island schools.

This charming house features:

- 2 bedrooms
- A spacious living room with a fireplace
- High ceilings
- Fully equipped kitchen
- Bathroom with shower
- Washing machine
- Covered parking
- New plumbing, electrical wiring, and a solar water heater
- Rooftop relaxation area with a 360° panoramic view