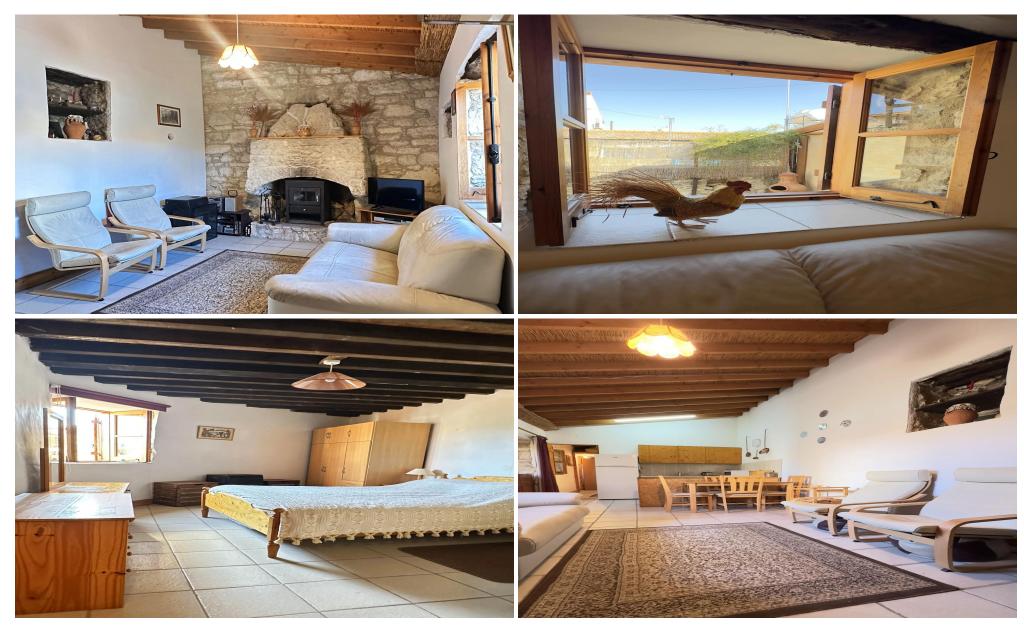

## 2 Bedroom House for Sale in Spitali, Limassol District

This home provides a unique opportunity to enjoy traditional Cypriot ambiance without sacrificing modern amenities and proximity to urban infrastructure.

Located just 10 minutes from Limassol and 10 minutes from Heritage and Island schools.

This charming house features:

- 2 bedrooms
- A spacious living room with a fireplace
- High ceilings
- Fully equipped kitchen
- Bathroom with shower
- Washing machine
- Covered parking
- New plumbing, electrical wiring, and a solar water heater
- Rooftop relaxation area with a 360° panoramic view