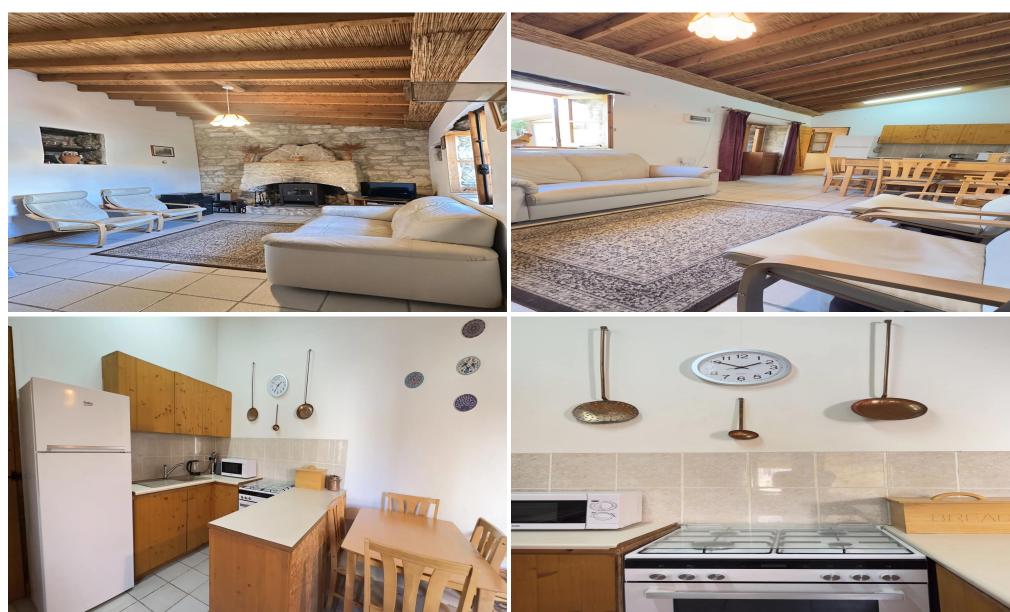

## 2 Bedroom House for Sale in Spitali, Limassol District

This home provides a unique opportunity to enjoy traditional Cypriot ambiance without sacrificing modern amenities and proximity to urban infrastructure.

Located just 10 minutes from Limassol and 10 minutes from Heritage and Island schools.

This charming house features:

- 2 bedrooms
- A spacious living room with a fireplace
- High ceilings
- Fully equipped kitchen
- Bathroom with shower
- Washing machine
- Covered parking
- New plumbing, electrical wiring, and a solar water heater
- Rooftop relaxation area with a 360° panoramic view