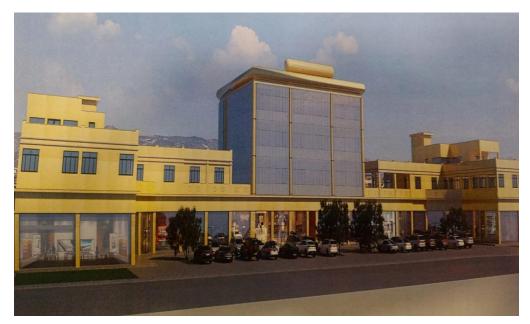

## 2124m<sup>2</sup> Building for Sale in Limassol - Linopetra

New offices on a main business street of Limassol. Key Features

3 floors
33 parking spaces
VRV system
Raise floor
False ceiling acoustic
LED lighting
Access control
Fire alarm system
Security cameras
Curtain wall windows
Lift for 8 persons
Photovoltaic system