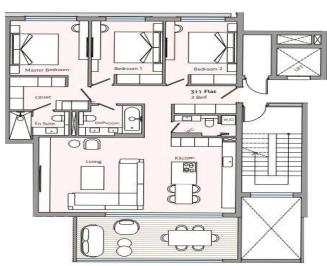

AVAILABILITY
Apartment 2nd floor

Internal area 123 sq.m. Covered verandas 21 sq.m.

Apartment 3rd floor

Internal area 123 sq.m. Covered verandas 21 sq.m.

There are more apartments availble in this project.