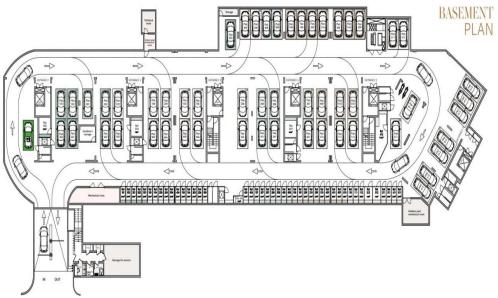

AVAILABILITY
Apartment 2nd floor

Internal area 123 sq.m. Covered verandas 21 sq.m.

Apartment 3rd floor

Internal area 123 sq.m. Covered verandas 21 sq.m.

There are more apartments availble in this project.