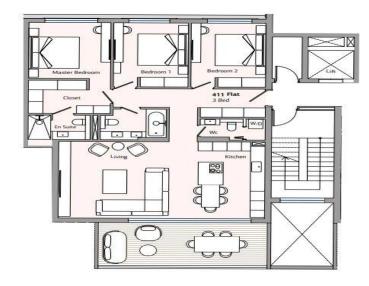

AVAILABILITY
Apartment 2nd floor

Internal area 123 sq.m. Covered verandas 21 sq.m.

Apartment 3rd floor

Internal area 123 sq.m. Covered verandas 21 sq.m.

There are more apartments availble in this project.