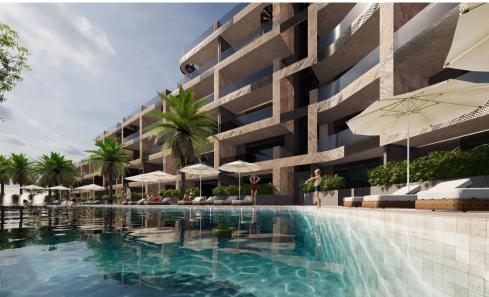

## **3 Bedroom Apartment for Sale in Limassol District**

Stylish project located in Germasogeia, Limassol. Just moments away from many beaches, hotels and restaurants. Key Features

Smart home
Fully equipped kitchens
Spacious interiors
Swimming pool in the complex
BBQ area
Kids playground
Fire pit
Landscaped gardens
Gym, sauna, steambath
Under ground parking

Expected completion date: January 2026

Property Info Plot / Area Info Additional info

1/5

Covered Area

**Amenities** 

• Storage room

147

Pool