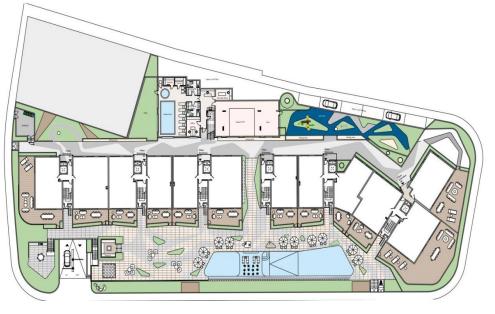

## **3 Bedroom Apartment for Sale in Limassol District**

Stylish project located in Germasogeia, Limassol. Just moments away from many beaches, hotels and restaurants. Key Features

Smart home
Fully equipped kitchens
Spacious interiors
Swimming pool in the complex
BBQ area
Kids playground
Fire pit
Landscaped gardens
Gym, sauna, steambath
Under ground parking

Expected completion date: January 2026

Property Info Plot / Area Info Additional info

1/5

Covered Area

**Amenities** 

• Storage room

147

Pool