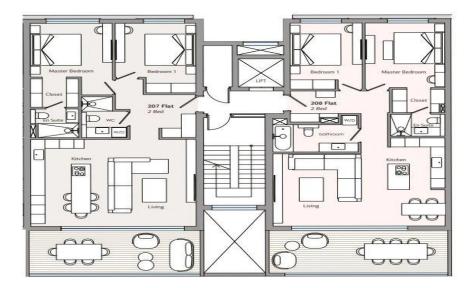

AVAILABILITY
Apartment GROUND floor

Internal area 97 sq.m. Covered verandas 21 sq.m. Uncovered verandas 8 sq.m. Price 690.000 euro plus VAT

Apartment 1st floor

Internal area 97 sq.m. Covered verandas 21 sq.m. Price 749.000 euro plus VAT