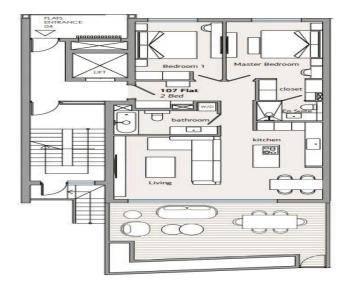

AVAILABILITY
Apartment GROUND floor

Internal area 97 sq.m. Covered verandas 21 sq.m. Uncovered verandas 8 sq.m. Price 690.000 euro plus VAT

Apartment 1st floor

Internal area 97 sq.m. Covered verandas 21 sq.m. Price 749.000 euro plus VAT