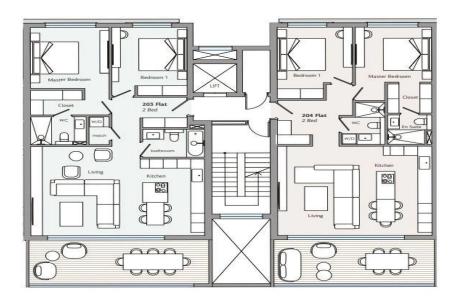

AVAILABILITY
Apartment GROUND floor

Internal area 96 sq.m. Covered verandas 20 sq.m. Uncovered verandas 4 sq.m. Price 693.000 euro plus VAT

Apartment 1st floor

Internal area 96 sq.m. Covered verandas 20 sq.m. Price 739.000 euro plus VAT

There are more apar...

Property Info Plot / Area Info Additional info

Covered Area

**Amenities** 

• Storage room

116

Pool

**Private, Yes** 