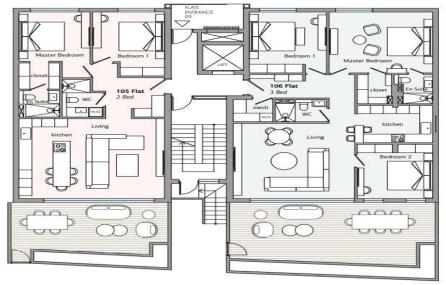

AVAILABILITY
Apartment GROUND floor

Internal area 96 sq.m. Covered verandas 20 sq.m. Uncovered verandas 4 sq.m. Price 693.000 euro plus VAT

Apartment 1st floor

Internal area 96 sq.m. Covered verandas 20 sq.m. Price 739.000 euro plus VAT