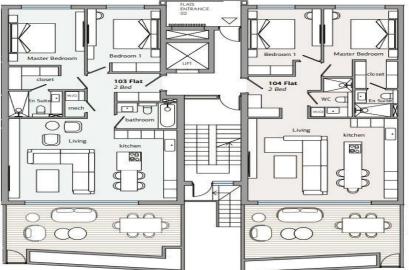

AVAILABILITY
Apartment GROUND floor

Internal area 96 sq.m. Covered verandas 20 sq.m. Uncovered verandas 4 sq.m. Price 693.000 euro plus VAT

Apartment 1st floor

Internal area 96 sq.m. Covered verandas 20 sq.m. Price 739.000 euro plus VAT