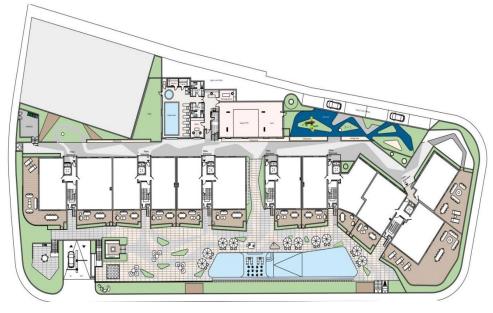

## 2 Bedroom Apartment for Sale in Limassol District

Stylish project located in Germasogeia, Limassol. Just moments away from many beaches, hotels and restaurants. Key Features

Smart home
Fully equipped kitchens
Spacious interiors
Swimming pool in the complex
BBQ area
Kids playground
Fire pit
Landscaped gardens
Gym, sauna, steambath
Under ground parking

There are more apar...

Property Info Plot / Area Info Additional info

Covered Area

**Amenities** 

• Storage room

116

Pool

**Private, Yes** 