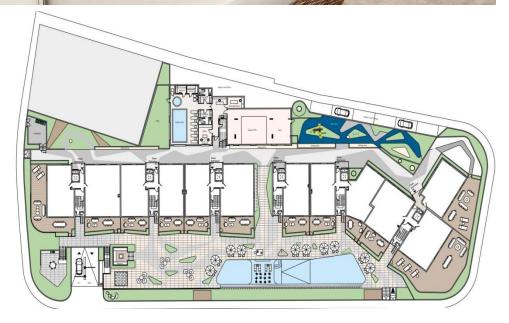

## 3 Bedroom Apartment for Sale in Limassol District

Stylish project located in Germasogeia, Limassol. Just moments away from many beaches, hotels and restaurants. Key Features

Smart home
Fully equipped kitchens
Spacious interiors
Swimming pool in the complex
BBQ area
Kids playground
Fire pit
Landscaped gardens
Gym, sauna, steambath
Under ground parking