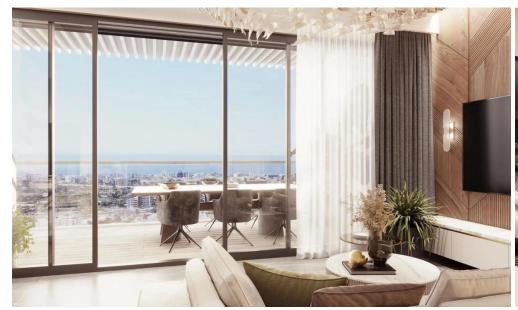

## 3 Bedroom Apartment for Sale in Limassol District

Stylish project located in Germasogeia, Limassol. Just moments away from many beaches, hotels and restaurants. Key Features

Smart home
Fully equipped kitchens
Spacious interiors
Swimming pool in the complex
BBQ area
Kids playground
Fire pit
Landscaped gardens
Gym, sauna, steambath
Under ground parking

AVAILABILITY
Apartment GROUND floor

Internal area 135 sq.m. Covered verandas 29 sq.m. Uncovered verandas 5 sq.m. Price 970.000 euro plus VAT

Apartment 1st floor

Internal area 135 sq.m. Covered verandas 29 sq.m. Price 1.029.000 euro plus VAT