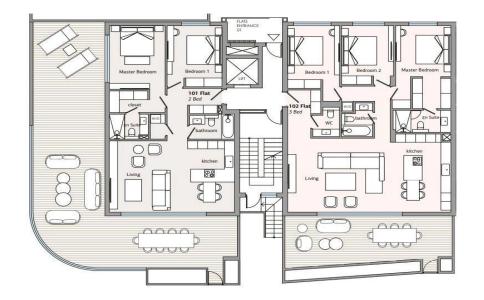

AVAILABILITY
Apartment GROUND floor

Internal area 135 sq.m. Covered verandas 29 sq.m. Uncovered verandas 5 sq.m. Price 970.000 euro plus VAT

Apartment 1st floor

Internal area 135 sq.m. Covered verandas 29 sq.m. Price 1.029.000 euro plus VAT

There are more ...

Property Info Plot / Area Info Additional info

Covered Area

**Amenities** 

• Storage room

164

Pool

**Private, Yes** 

56173

**Apartment** 

**Under Construction** 

2026

2

Price: €970 000 + VAT

VAT for this property is €60,093 or €184,300. VAT usually is 19%. If it is your first purchase of property, you can have VAT reduced to 5% for the first 150sq.m. of the property.