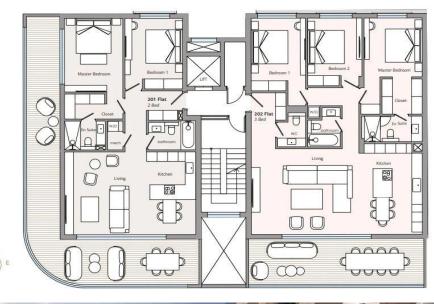

AVAILABILITY
Apartment GROUND floor

Internal area 135 sq.m. Covered verandas 29 sq.m. Uncovered verandas 5 sq.m. Price 970.000 euro plus VAT

Apartment 1st floor

Internal area 135 sq.m. Covered verandas 29 sq.m. Price 1.029.000 euro plus VAT

There are more ...

Property Info Plot / Area Info Additional info

Covered Area

**Amenities** 

• Storage room

164

Pool

**Private, Yes** 

56173

**Apartment** 

**Under Construction** 

2026

2

Price: €970 000 + VAT

VAT for this property is €60,093 or €184,300. VAT usually is 19%. If it is your first purchase of property, you can have VAT reduced to 5% for the first 150sq.m. of the property.