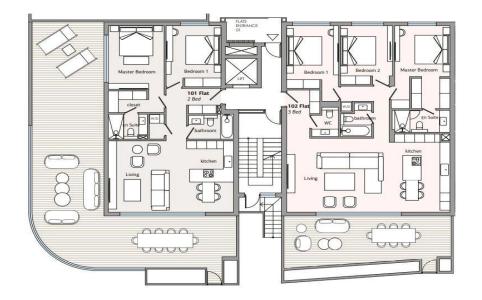

AVAILABILITY
Apartment GROUND floor

Internal area 100 sq.m. Covered verandas 55 sq.m. Uncovered verandas 50 sq.m. Price 729.000 euro plus VAT

Apartment 1st floor

Internal area 100 sq.m. Covered verandas 55 sq.m. Price 749.000 euro plus VAT