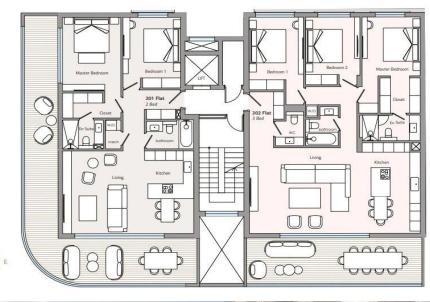

AVAILABILITY
Apartment GROUND floor

Internal area 100 sq.m. Covered verandas 55 sq.m. Uncovered verandas 50 sq.m. Price 729.000 euro plus VAT

Apartment 1st floor

Internal area 100 sq.m. Covered verandas 55 sq.m. Price 749.000 euro plus VAT