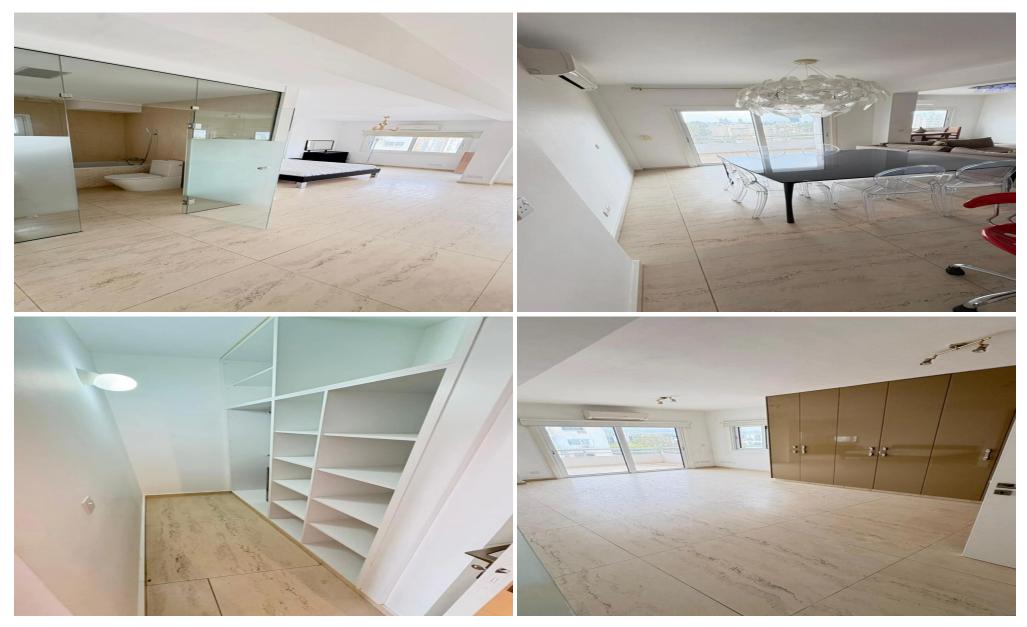

## 3 Bedroom Apartment for Sale in Limassol District

Spacious 3-bedroom apartment in one of the best locations, surrounded by shops, cafes, banks, and all essential amenities. Key Features

3 bedrooms, 3 bathrooms (one with a bathtub)
3 balconies
High-quality air conditioning in all areas
Elegant furniture & premium appliances
Renovated 6 years ago
Double-glazed windows with mosquito nets
Secure entrance door
Private parking & storage room

A perfect choice for those looking for a comfortable and stylish home in a central location!

The periodic character and be to the periodic and beginning in a contract to called in

Plot / Area Info

Covered Area 202