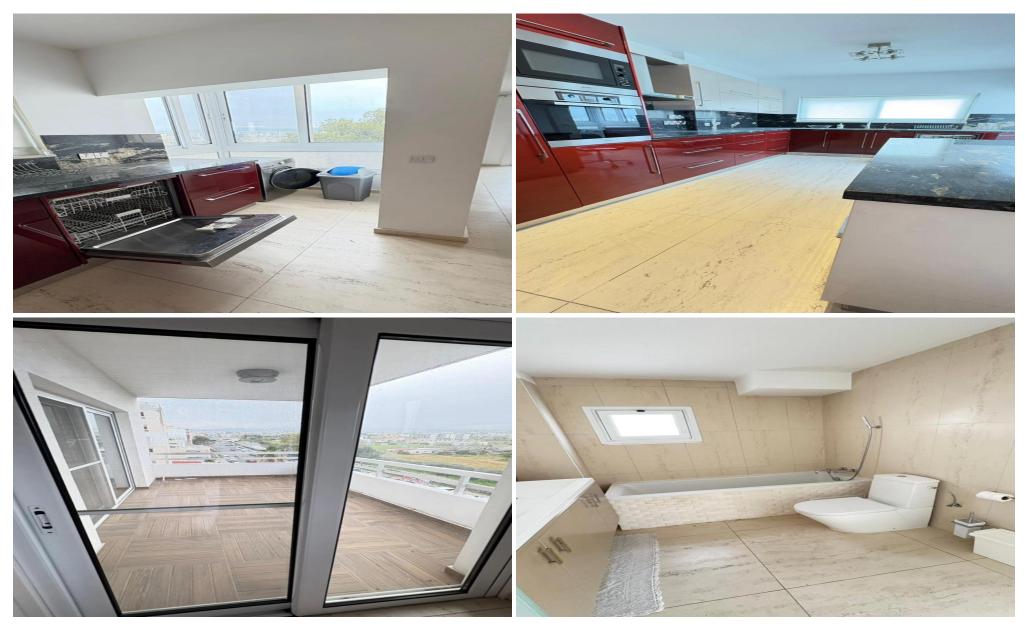

## 3 Bedroom Apartment for Sale in Limassol District

Spacious 3-bedroom apartment in one of the best locations, surrounded by shops, cafes, banks, and all essential amenities. Key Features

3 bedrooms, 3 bathrooms (one with a bathtub)
3 balconies
High-quality air conditioning in all areas
Elegant furniture & premium appliances
Renovated 6 years ago
Double-glazed windows with mosquito nets
Secure entrance door
Private parking & storage room

A perfect choice for those looking for a comfortable and stylish home in a central location!

The periodic character and be to the periodic and beginning in a contract to called in

Plot / Area Info

Covered Area 202