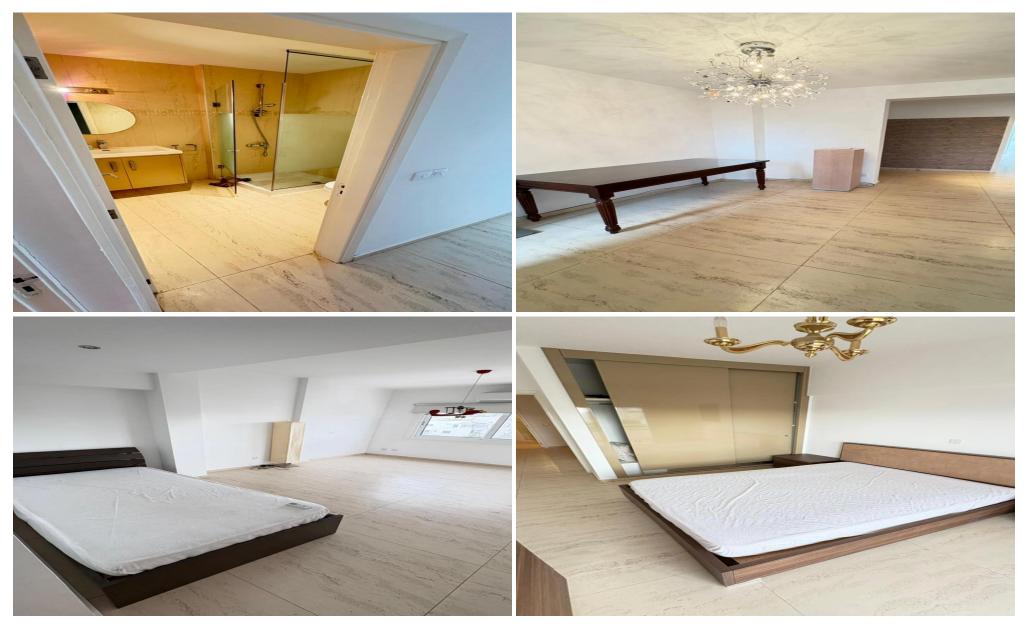

## 3 Bedroom Apartment for Sale in Limassol District

Spacious 3-bedroom apartment in one of the best locations, surrounded by shops, cafes, banks, and all essential amenities. Key Features

3 bedrooms, 3 bathrooms (one with a bathtub)
3 balconies
High-quality air conditioning in all areas
Elegant furniture & premium appliances
Renovated 6 years ago
Double-glazed windows with mosquito nets
Secure entrance door
Private parking & storage room

A perfect choice for those looking for a comfortable and stylish home in a central location!

The periodic character and be to the periodic and beginning in a contract to called in

Plot / Area Info

Covered Area 202