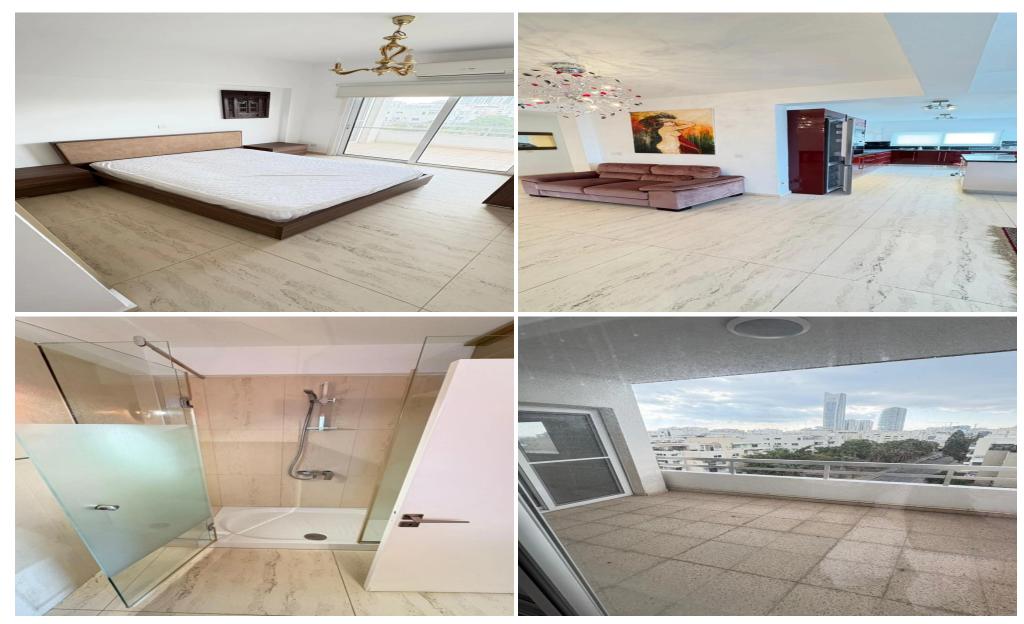

## 3 Bedroom Apartment for Sale in Limassol District

Spacious 3-bedroom apartment in one of the best locations, surrounded by shops, cafes, banks, and all essential amenities. Key Features

3 bedrooms, 3 bathrooms (one with a bathtub)
3 balconies
High-quality air conditioning in all areas
Elegant furniture & premium appliances
Renovated 6 years ago
Double-glazed windows with mosquito nets
Secure entrance door
Private parking & storage room

A perfect choice for those looking for a comfortable and stylish home in a central location!

The periodic character and be to the periodic and beginning in a contract to called in

Plot / Area Info

Covered Area 202