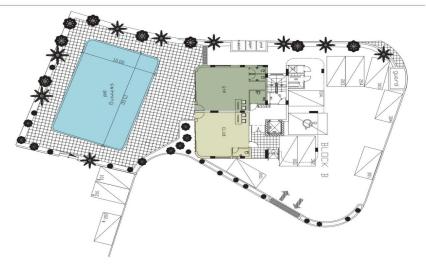

## 1 Bedroom Apartment for Sale in Oroklini, Larnaca District

Studio for sale in a gated complex (off-plan development stage) in Oroklini, Larnaca. The project is located in the immediate vicinity of the sea in the most tourist village of the agglomeration of Larnaca. Facilities such as a swimming pool, club house, gym and green area will be available. A convenient location for life. The investment will bring from 5% to 8% per annum.