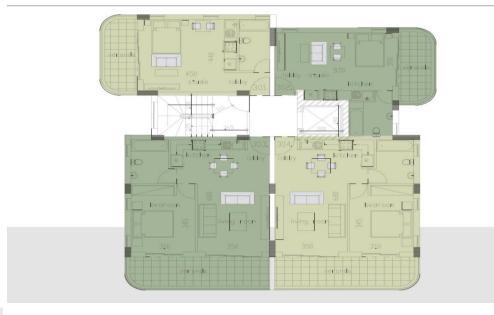

## 1 Bedroom Apartment for Sale in Oroklini, Larnaca District

Studio for sale in a gated complex (off-plan development stage) in Oroklini, Larnaca. The project is located in the immediate vicinity of the sea in the most tourist village of the agglomeration of Larnaca. Facilities such as a swimming pool, club house, gym and green area will be available. A convenient location for life. The investment will bring from 5% to 8% per annum.