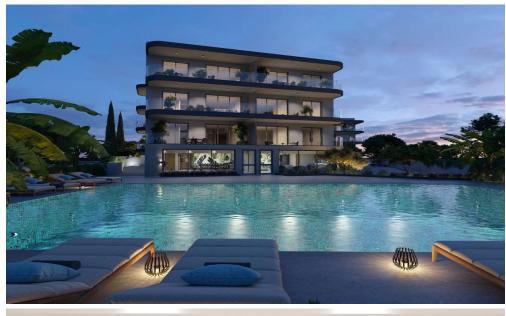

## 1 Bedroom Apartment for Sale in Oroklini, Larnaca District

Studio for sale in a gated complex (off-plan development stage) in Oroklini, Larnaca. The project is located in the immediate vicinity of the sea in the most tourist village of the agglomeration of Larnaca. Facilities such as a swimming pool, club house, gym and green area will be available. A convenient location for life. The investment will bring from 5% to 8% per annum.

Amenities Location

Location: Oroklini Region: Larnaca

**Price: €152 000 + VAT** 

VAT for this property is €7,600 or €28,880. VAT usually is 19%. If it is your first purchase of property, you can have VAT reduced to 5% for the first 150sq.m. of the property.