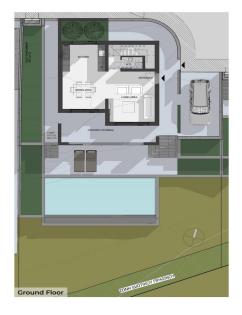

## 3 Bedroom House for Sale in Konia, Paphos District

Villa for sale in a unique project in the prestigious area of Konia, Paphos. This exclusive project includes two villas designed to offer the perfect combination of luxury, comfort and modern architecture. Each villa is characterized by an exquisite design with exterior walls made of concrete in the shape of planks, which creates a modern aesthetic. The spacious interiors include three elegantly decorated bedrooms and open-plan living areas that maximize space, functionality and natural light. Premium quality materials and finishes ensure durability and exquisite elegance throughout the home. The outdoor spaces are carefully designed, with beautifully landscaped gardens and a private pool...