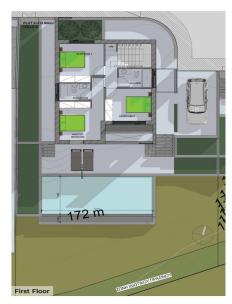

## 3 Bedroom House for Sale in Konia, Paphos District

Villa for sale in a unique project in the prestigious area of Konia, Paphos. This exclusive project includes two villas designed to offer the perfect combination of luxury, comfort and modern architecture. Each villa is characterized by an exquisite design with exterior walls made of concrete in the shape of planks, which creates a modern aesthetic. The spacious interiors include three elegantly decorated bedrooms and open-plan living areas that maximize space, functionality and natural light. Premium quality materials and finishes ensure durability and exquisite elegance throughout the home. The outdoor spaces are carefully designed, with beautifully landscaped gardens and a private pool...