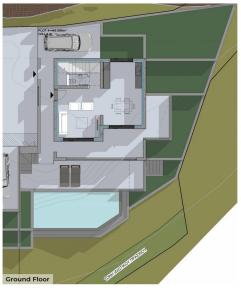

|                  |              | Condition        | <b>Pre-Owned</b> |
| Air Conditioning  | All rooms, Yes |                  |              | Bathrooms        | 3                |

Amenities Location

Location: Konia Region: Paphos



**Price: €650 000 + VAT** 

VAT for this property is €35,435 or €123,500. VAT usually is 19%. If it is your first purchase of property, you can have VAT reduced to 5% for the first 150sq.m. of the property.

2/4

VAT Excluded Title transfer fee  $\sim$  £22 600.00 Common expenses None Price per SQM £4 194.00/m<sup>2</sup>

## **Representative: DOM Real Estate**

Registration number 397 Email info@dom.com.cy
License number 338/E Legal name N/A

Phone: **+35796644888** 

## **Price change history**

€650 000 on Feb 13, 2025







## Masterplan