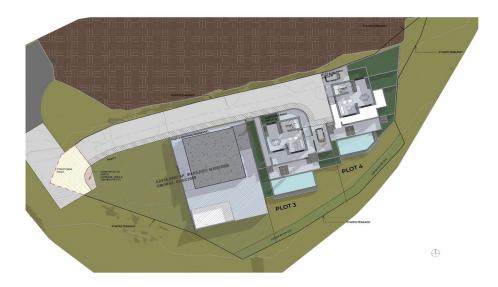

|                  |              | Condition        | <b>Pre-Owned</b> |
| Air Conditioning  | All rooms, Yes |                  |              | Bathrooms        | 3                |

Amenities Location

Location: Konia Region: Paphos



**Price: €650 000 + VAT** 

VAT for this property is €35,435 or €123,500. VAT usually is 19%. If it is your first purchase of property, you can have VAT reduced to 5% for the first 150sq.m. of the property.

2/4

VAT Excluded Title transfer fee  $\sim$  £22 600.00 Common expenses None Price per SQM £4 194.00/m<sup>2</sup>

## **Representative: DOM Real Estate**

Registration number 397 Email info@dom.com.cy
License number 338/E Legal name N/A

Phone: **+35796644888** 

## **Price change history**

€650 000 on Feb 13, 2025







## Masterplan