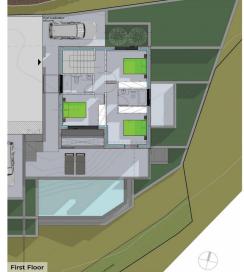

|                  |              | Condition        | <b>Pre-Owned</b> |
| Air Conditioning  | All rooms, Yes |                  |              | Bathrooms        | 3                |

Amenities Location

Location: Konia Region: Paphos



**Price: €650 000 + VAT** 

VAT for this property is €35,435 or €123,500. VAT usually is 19%. If it is your first purchase of property, you can have VAT reduced to 5% for the first 150sq.m. of the property.

2/4

VAT Excluded Title transfer fee  $\sim$  £22 600.00 Common expenses None Price per SQM £4 194.00/m<sup>2</sup>

## **Representative: DOM Real Estate**

Registration number 397 Email info@dom.com.cy
License number 338/E Legal name N/A

Phone: **+35796644888** 

## **Price change history**

€650 000 on Feb 13, 2025







## Masterplan