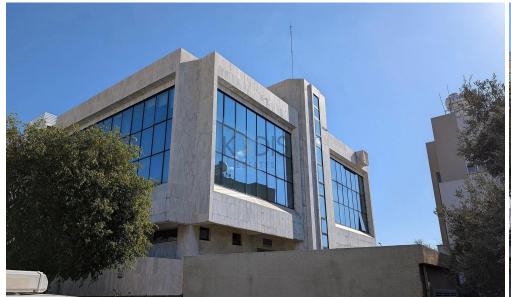

## 1061m<sup>2</sup> Building for Sale in Limassol - Mesa Geitonia

- •3 Floors
- •Covered Areas 1.061m2
- Modern Design
- Open Plan Office Spaces
- •16 Parking Spaces
- •Basement 310m2
- •Mezzanine 148m2
- •Plot 736m2