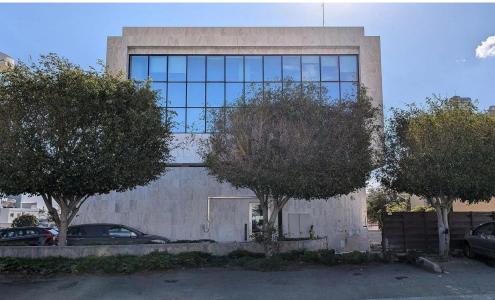

## 1061m<sup>2</sup> Building for Sale in Limassol - Mesa Geitonia

- •3 Floors
- •Covered Areas 1.061m2
- Modern Design
- Open Plan Office Spaces
- •16 Parking Spaces
- •Basement 310m2
- •Mezzanine 148m2
- •Plot 736m2