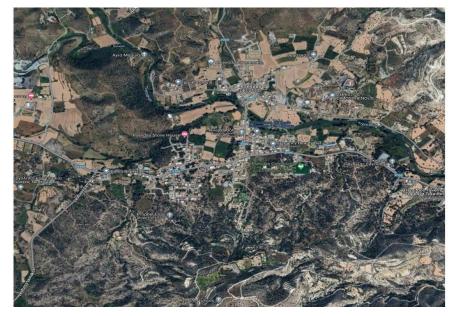

#### 641m<sup>2</sup> Plot for Sale in Psevdas, Larnaca District

This property is a plot of 641sqm, located in Psevdas, Larnaca. The plot has a regular shape and a sloping surface with a road frontage of 20m. The property is covered by all the utility services (water, electricity and telecommunication). The wider area comprises of residential developments as well as undeveloped plots of land. The asset falls within planning zone H2, with building density coefficient of 90%, coverage coefficient 50%, in 2 floors and 8.3m height. The property is subject to Vat.

| Property Info | Plot / Area Info                  |     | Additional info                   |                        |  |
|---------------|-----------------------------------|-----|-----------------------------------|------------------------|--|
|               | Plot area                         | 641 | Reference Number<br>Property type | 6812<br>Land and Plots |  |
| Amenities     | Location                          |     |                                   |                        |  |
|               | Location: Psevdas Region: Larnaca |     |                                   |                        |  |