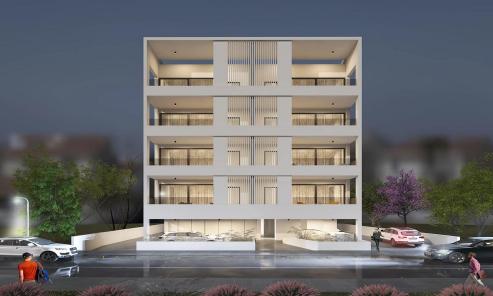

## 2 Bedroom Apartment for Sale in Nicosia - Kaimakli

Modern 2-bedroom apartment for sale, located in Nicosia city center.

The apartment features a spacious open plan living area with a fully fitted kitchen, two bedrooms, including a master bedroom with an en suite shower, a main bathroom and a covered veranda.

There is a covered parking and storage room on the ground floor.

Eligible for a government subsidy.

| Property Info            |             | Plot / Area Info |                   | Additional info  | Additional info           |  |
|--------------------------|-------------|------------------|-------------------|------------------|---------------------------|--|
| Covered Area             | 106         |                  |                   | Reference Number | 52120                     |  |
| Covered Veranda          | 18          |                  |                   | Property type    | <b>Apartment</b>          |  |
| Floor Number             | 1           | Parking          | Covered, Yes      | Condition        | <b>Under Construction</b> |  |
| Total Number of Floors 4 |             |                  | Construction Year | 2026             |                           |  |
| Furnishing               | Unfurnished |                  |                   | Bathrooms        | 2                         |  |