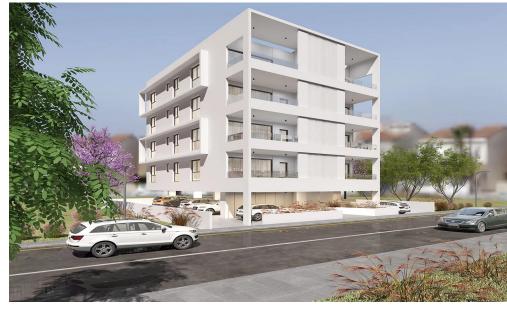

## 2 Bedroom Apartment for Sale in Nicosia - Kaimakli

Modern 2-bedroom apartment for sale, located in Nicosia city center.

The apartment features a spacious open plan living area with a fully fitted kitchen, two bedrooms, including a master bedroom with an en suite shower, a main bathroom and a covered veranda.

There is a covered parking and storage room on the ground floor.

Eligible for a government subsidy.

| Property Info            |             | Plot / Area Info |                   | Additional info  | Additional info           |  |
|--------------------------|-------------|------------------|-------------------|------------------|---------------------------|--|
| Covered Area             | 106         |                  |                   | Reference Number | 52120                     |  |
| Covered Veranda          | 18          |                  |                   | Property type    | <b>Apartment</b>          |  |
| Floor Number             | 1           | Parking          | Covered, Yes      | Condition        | <b>Under Construction</b> |  |
| Total Number of Floors 4 |             |                  | Construction Year | 2026             |                           |  |
| Furnishing               | Unfurnished |                  |                   | Bathrooms        | 2                         |  |