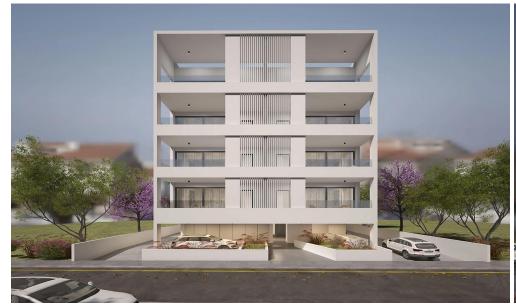

## 2 Bedroom Apartment for Sale in Nicosia - Kaimakli

Modern 2-bedroom apartment for sale, located in Nicosia city center.

The apartment features a spacious open plan living area with a fully fitted kitchen, two bedrooms, including a master bedroom with an en suite shower, a main bathroom and a covered veranda.

There is a covered parking and storage room on the ground floor.

Eligible for a government subsidy.

| Property Info            |             | Plot / Area Info |                   | Additional info  | Additional info           |  |
|--------------------------|-------------|------------------|-------------------|------------------|---------------------------|--|
| Covered Area             | 106         |                  |                   | Reference Number | 52120                     |  |
| Covered Veranda          | 18          |                  |                   | Property type    | <b>Apartment</b>          |  |
| Floor Number             | 1           | Parking          | Covered, Yes      | Condition        | <b>Under Construction</b> |  |
| Total Number of Floors 4 |             |                  | Construction Year | 2026             |                           |  |
| Furnishing               | Unfurnished |                  |                   | Bathrooms        | 2                         |  |