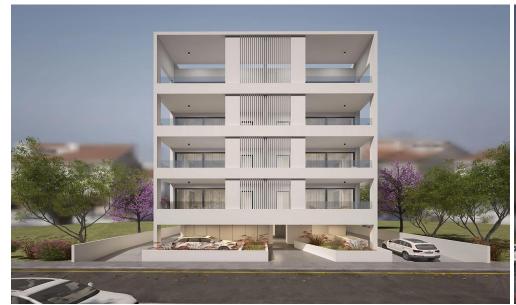

## 2 Bedroom Apartment for Sale in Nicosia - Kaimakli

Modern 2-bedroom apartment for sale, located in Nicosia city center.

The apartment features a spacious open plan living area with a fully fitted kitchen, two bedrooms, including a master bedroom with an en suite shower, a main bathroom and a covered veranda.

There is a covered parking and storage room on the ground floor. A photovoltaic system will be installed. Eligible for a government subsidy.

| Property Info            |             | Plot / Area Info |                   | Additional info  |                           |
|--------------------------|-------------|------------------|-------------------|------------------|---------------------------|
| Covered Area             | 106         |                  |                   | Reference Number | 52125                     |
| Covered Veranda          | 18          |                  |                   | Property type    | Apartment                 |
| Floor Number             | 3           | Parking          | Covered, Yes      | Condition        | <b>Under Construction</b> |
| Total Number of Floors 4 |             |                  | Construction Year | 2026             |                           |
| Furnishing               | Unfurnished |                  |                   | Bathrooms        | 2                         |