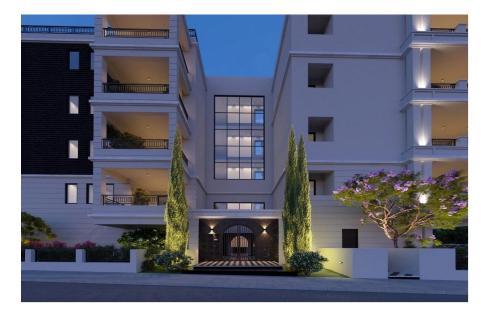

## 2 Bedroom Apartment for Sale in Limassol - Tsirion

Reference ID: #SA36023Price details: €450,000 +VATPremium 2-bedroom apartments for sale in a beautiful and peaceful central area of Limassol.located in one of the most developed areas in the center of the city of Limassol's, in Tsireio area.Located in city centre, it provides easy access to the highway and is just minutes from Ayia Fyla and Troodous roundabouts.Very close to supermarkets, shops, schools, banks and all kinds of conveniences for a comfortable life, with or without a car.Available for sale three 2-bedroom penthouse apartments.Covered area: 80-84 sq.m.Covered veranda: 18-27 sq.m.PLUS V.A.T