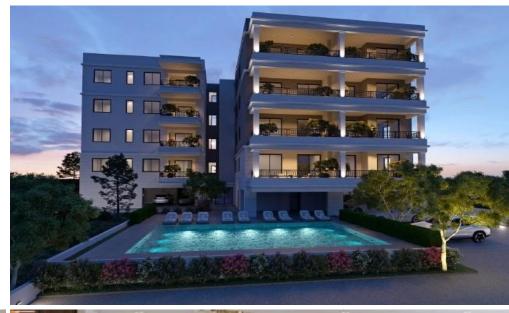

## 2 Bedroom Apartment for Sale in Limassol - Tsirion

Reference ID: #SA36023Price details: €450,000 +VATPremium 2-bedroom apartments for sale in a beautiful and peaceful central area of Limassol.located in one of the most developed areas in the center of the city of Limassol's, in Tsireio area.Located in city centre, it provides easy access to the highway and is just minutes from Ayia Fyla and Troodous roundabouts.Very close to supermarkets, shops, schools, banks and all kinds of conveniences for a comfortable life, with or without a car.Available for sale three 2-bedroom penthouse apartments.Covered area: 80-84 sq.m.Covered veranda: 18-27 sq.m.PLUS V.A.T