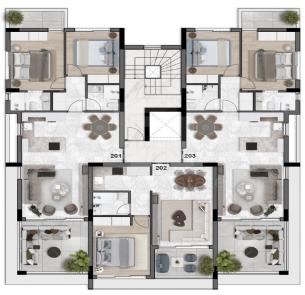

#### **2 Bedroom Apartment for Sale in Limassol - Agios Athanasios**

This is a new modern development consisting of 1 and 2 bedrooms apartments and 2 penthouses on top floor. The project responds to the multi layered needs of young couples or families by creating a residential ecosystem on one of the most imposing hills of Limassol in the privileged area of Agios Athanasios. Being in one of the most attractive of locations in Limassol it offers proximity to many amenities and direct passage to the motorway connecting itself to the other cities. Each apartment is meticulously designed with open spaces and large verandas. Its residents from the 2nd floor and above can enjoy magnificent sea views of the Mediterranean. Penthouse owners can will also enjoy thei...

| Property Info                   |                                                                | Plot / Area Info | Additional info          | Additional info |  |
|---------------------------------|----------------------------------------------------------------|------------------|--------------------------|-----------------|--|
| Covered Area                    | 79                                                             |                  | Reference Number VL44732 |                 |  |
| Floor Number                    | 3                                                              |                  | Property type            | Apartment       |  |
| Total Number of Floors <b>3</b> |                                                                |                  | Bathrooms                | 2               |  |
| Amenities                       |                                                                | Location         |                          |                 |  |
| • Balcony                       | Balcony Location: Limassol - Agios Athanasios Region: Limassol |                  |                          |                 |  |