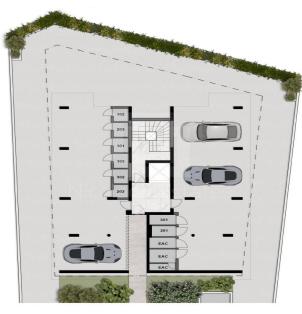

#### **2 Bedroom Apartment for Sale in Limassol - Agios Athanasios**

This is a new modern development consisting of 1 and 2 bedrooms apartments and 2 penthouses on top floor. The project responds to the multi layered needs of young couples or families by creating a residential ecosystem on one of the most imposing hills of Limassol in the privileged area of Agios Athanasios. Being in one of the most attractive of locations in Limassol it offers proximity to many amenities and direct passage to the motorway connecting itself to the other cities. Each apartment is meticulously designed with open spaces and large verandas. Its residents from the 2nd floor and above can enjoy magnificent sea views of the Mediterranean. Penthouse owners can will also enjoy thei...

| Property Info                   |                                                                | Plot / Area Info | Additional info          | Additional info |  |
|---------------------------------|----------------------------------------------------------------|------------------|--------------------------|-----------------|--|
| Covered Area                    | 79                                                             |                  | Reference Number VL44732 |                 |  |
| Floor Number                    | 3                                                              |                  | Property type            | Apartment       |  |
| Total Number of Floors <b>3</b> |                                                                |                  | Bathrooms                | 2               |  |
| Amenities                       |                                                                | Location         |                          |                 |  |
| • Balcony                       | Balcony Location: Limassol - Agios Athanasios Region: Limassol |                  |                          |                 |  |