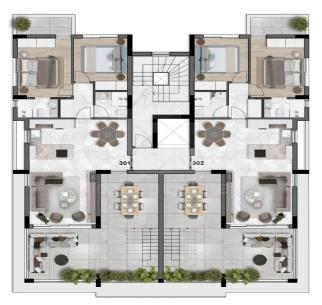

#### **2 Bedroom Apartment for Sale in Limassol - Agios Athanasios**

This is a new modern development consisting of 1 and 2 bedrooms apartments and 2 penthouses on top floor. The project responds to the multi layered needs of young couples or families by creating a residential ecosystem on one of the most imposing hills of Limassol in the privileged area of Agios Athanasios. Being in one of the most attractive of locations in Limassol it offers proximity to many amenities and direct passage to the motorway connecting itself to the other cities. Each apartment is meticulously designed with open spaces and large verandas. Its residents from the 2nd floor and above can enjoy magnificent sea views of the Mediterranean. Penthouse owners can will also enjoy thei...

| Property Info                   |                                                                | Plot / Area Info | Additional info          | Additional info |  |
|---------------------------------|----------------------------------------------------------------|------------------|--------------------------|-----------------|--|
| Covered Area                    | 79                                                             |                  | Reference Number VL44732 |                 |  |
| Floor Number                    | 3                                                              |                  | Property type            | Apartment       |  |
| Total Number of Floors <b>3</b> |                                                                |                  | Bathrooms                | 2               |  |
| Amenities                       |                                                                | Location         |                          |                 |  |
| • Balcony                       | Balcony Location: Limassol - Agios Athanasios Region: Limassol |                  |                          |                 |  |