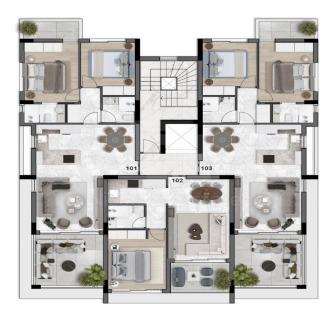

#### **2 Bedroom Apartment for Sale in Limassol - Agios Athanasios**

This is a new modern development consisting of 1 and 2 bedrooms apartments and 2 penthouses on top floor. The project responds to the multi layered needs of young couples or families by creating a residential ecosystem on one of the most imposing hills of Limassol in the privileged area of Agios Athanasios. Being in one of the most attractive of locations in Limassol it offers proximity to many amenities and direct passage to the motorway connecting itself to the other cities. Each apartment is meticulously designed with open spaces and large verandas. Its residents from the 2nd floor and above can enjoy magnificent sea views of the Mediterranean. Penthouse owners can will also enjoy thei...

| Property Info                   |                                                                | Plot / Area Info | Additional info          | Additional info |  |
|---------------------------------|----------------------------------------------------------------|------------------|--------------------------|-----------------|--|
| Covered Area                    | 79                                                             |                  | Reference Number VL44732 |                 |  |
| Floor Number                    | 3                                                              |                  | Property type            | Apartment       |  |
| Total Number of Floors <b>3</b> |                                                                |                  | Bathrooms                | 2               |  |
| Amenities                       |                                                                | Location         |                          |                 |  |
| • Balcony                       | Balcony Location: Limassol - Agios Athanasios Region: Limassol |                  |                          |                 |  |