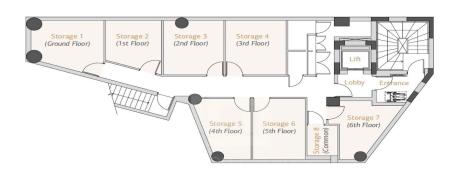

|                                 |
| Total Number of Flo | ors <b>6</b>     | Property type Office            |

**Amenities** Location

• Balcony Region: **Limassol** 



**Price: €2 100 000 + VAT** 

VAT for this property is €147,000 or €399,000. VAT usually is 19%. If it is your first purchase of property, you can have VAT reduced to 5% for the first 150sq.m. of the property.

VAT Excluded

Title transfer fee ~€80 600.00

Price per SQM €12 000.00/m²

Common expenses None

# **Representative: Nicolaou Estates**

Registration number 693 Email pnicolaou@nicolaouestates.com
License number 365/E Legal name Nicolaou Estates LTD

Phone:

# **Price change history**

€2 100 000 on Feb 13, 2025









ROOF GARDEN





### OFFICE FLOORS

#### **MEZZANINE**





# GROUND FLOOR