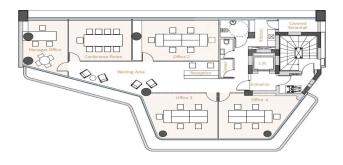

oor Number        | 6                |                                 |
| Total Number of Flo | ors <b>6</b>     | Property type Office            |

**Amenities** Location

• Balcony Region: **Limassol** 



**Price: €2 100 000 + VAT** 

VAT for this property is €147,000 or €399,000. VAT usually is 19%. If it is your first purchase of property, you can have VAT reduced to 5% for the first 150sq.m. of the property.

VAT Excluded

Title transfer fee ~€80 600.00

Price per SQM €12 000.00/m²

Common expenses None

# **Representative: Nicolaou Estates**

Registration number 693 Email pnicolaou@nicolaouestates.com
License number 365/E Legal name Nicolaou Estates LTD

Phone:

# **Price change history**

€2 100 000 on Feb 13, 2025









ROOF GARDEN





### OFFICE FLOORS

#### **MEZZANINE**





# GROUND FLOOR