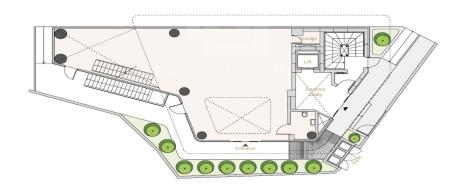

6                |                                 |
| Total Number of Flo | ors <b>6</b>     | Property type Office            |

**Amenities** Location

• Balcony Region: **Limassol** 



**Price: €2 100 000 + VAT** 

VAT for this property is €147,000 or €399,000. VAT usually is 19%. If it is your first purchase of property, you can have VAT reduced to 5% for the first 150sq.m. of the property.

VAT Excluded

Title transfer fee ~€80 600.00

Price per SQM €12 000.00/m²

Common expenses None

# **Representative: Nicolaou Estates**

Registration number 693 Email pnicolaou@nicolaouestates.com
License number 365/E Legal name Nicolaou Estates LTD

Phone:

# **Price change history**

€2 100 000 on Feb 13, 2025









ROOF GARDEN





### OFFICE FLOORS

#### **MEZZANINE**





# GROUND FLOOR