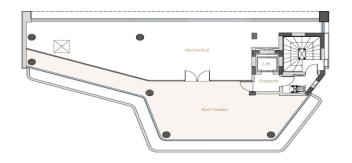

| Reference Number <b>VL44694</b> |
| Floor Number        | 6                |                                 |
| Total Number of Flo | ors <b>6</b>     | Property type Office            |

**Amenities** Location

• Balcony Region: **Limassol** 



**Price: €2 100 000 + VAT** 

VAT for this property is €147,000 or €399,000. VAT usually is 19%. If it is your first purchase of property, you can have VAT reduced to 5% for the first 150sq.m. of the property.

VAT Excluded

Title transfer fee ~€80 600.00

Price per SQM €12 000.00/m²

Common expenses None

# **Representative: Nicolaou Estates**

Registration number 693 Email pnicolaou@nicolaouestates.com
License number 365/E Legal name Nicolaou Estates LTD

Phone:

# **Price change history**

€2 100 000 on Feb 13, 2025









ROOF GARDEN





### OFFICE FLOORS

#### **MEZZANINE**





# GROUND FLOOR