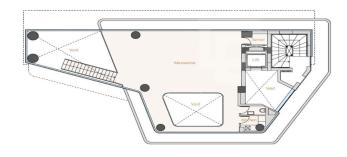

r Number        | 6                |                                 |
| Total Number of Flo | ors <b>6</b>     | Property type Office            |

**Amenities** Location

• Balcony Region: **Limassol** 



**Price: €2 100 000 + VAT** 

VAT for this property is €147,000 or €399,000. VAT usually is 19%. If it is your first purchase of property, you can have VAT reduced to 5% for the first 150sq.m. of the property.

VAT Excluded

Title transfer fee ~€80 600.00

Price per SQM €12 000.00/m²

Common expenses None

# **Representative: Nicolaou Estates**

Registration number 693 Email pnicolaou@nicolaouestates.com
License number 365/E Legal name Nicolaou Estates LTD

Phone:

# **Price change history**

€2 100 000 on Feb 13, 2025









ROOF GARDEN





### OFFICE FLOORS

#### **MEZZANINE**





# GROUND FLOOR