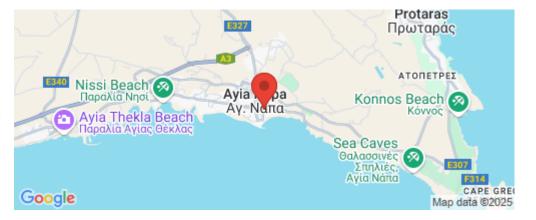

Amenities Location

Region: Famagusta

Coordinates: **34.98618** / **34.0034** 

Price: €350 000 + VAT

VAT for this property is €17,500 or €66,500. VAT usually is 19%. If it is your first purchase of property, you can have VAT reduced to 5% for the first 150sq.m. of the property.