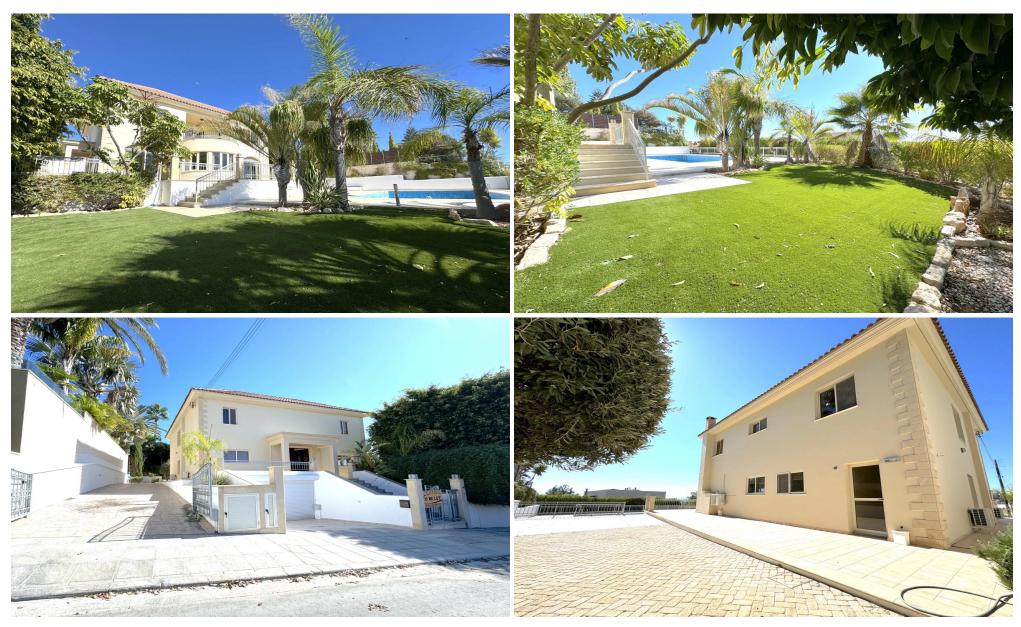

## 5 Bedroom House for Sale in Germasogeia, Limassol District

A luxury villa located in the prestigious area of Mesovounia, Limassol, offering stunning sea and city views. The property provides easy access to the highway and all urban amenities. The total plot area is 937 m<sup>2</sup>, with a covered area of 400 m<sup>2</sup>, and potential for expansion of 93.7 m<sup>2</sup>.

## Property Features:

- Ground Floor: Spacious living room, open-plan kitchen with dining area overlooking the garden and pool, office, guest WC, and laundry room.
- First Floor: Master bedroom with walk-in closet and en-suite bathroom, two bedrooms with panoramic views and a shared large veranda, an additional bedroom, and a large bathroom with jacuzzi.
- Attic: Versatile s...