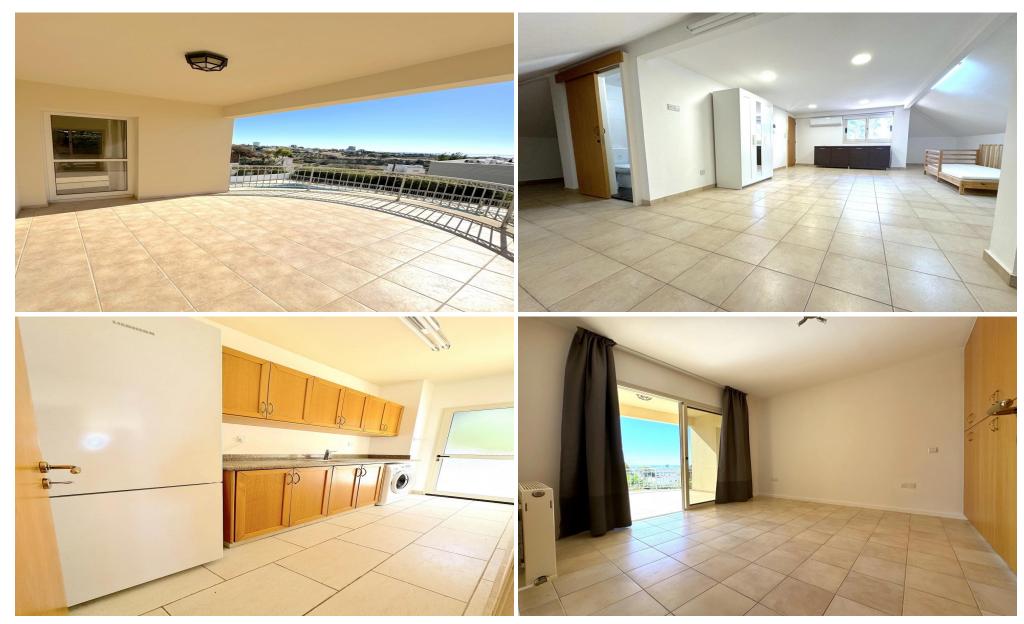

## Property Features:

- Ground Floor: Spacious living room, open-plan kitchen with dining area overlooking the garden and pool, office, guest WC, and laundry room.
- First Floor: Master bedroom with walk-in closet and en-suite bathroom, two bedrooms with panoramic views and a shared large veranda, an additional bedroom, and a large bathroom with jacuzzi.
- Attic: Versatile s...