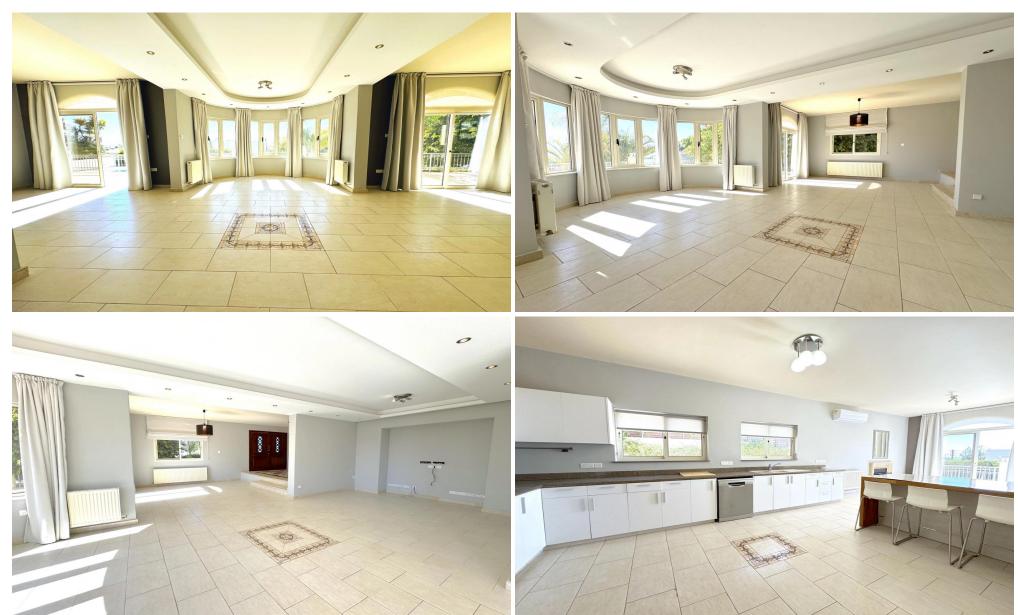

## Property Features:

- Ground Floor: Spacious living room, open-plan kitchen with dining area overlooking the garden and pool, office, guest WC, and laundry room.
- First Floor: Master bedroom with walk-in closet and en-suite bathroom, two bedrooms with panoramic views and a shared large veranda, an additional bedroom, and a large bathroom with jacuzzi.
- Attic: Versatile s...