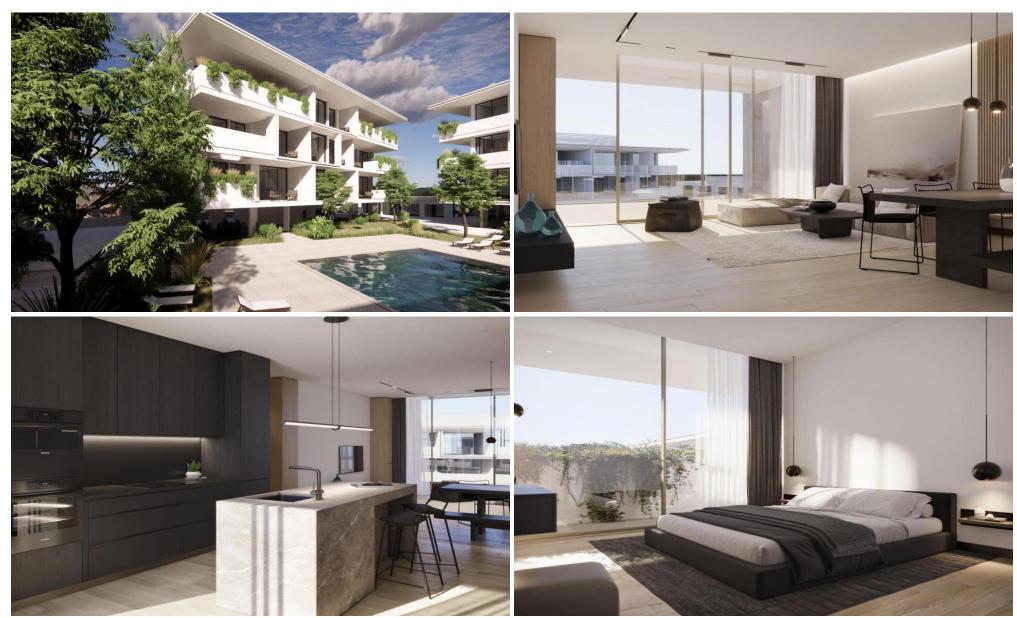

## 2 Bedroom Apartment for Sale in Tombs Of the Kings, Paphos District

Apartments for sale in a new complex by the sea. Closed and guarded complex. The presence of a large communal pool and a separate pool for children. Gym. Lobby bar. Concierge services. Spa center. Beautiful park area with green lawns. The area of the complex is 9100 m2. An ideal investment solution, as well as a great place to live. Proximity to all types of services, schools, supermarkets and walking areas. The finish is very high level. The possibility of installing heating and a set of furniture for an additional fee.