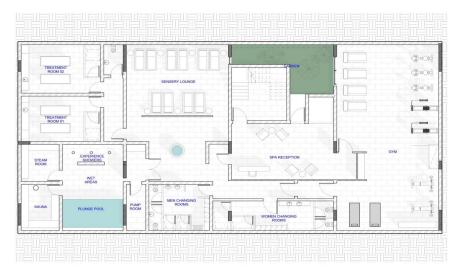

## **Price change history**

€485 000 on Feb 14, 2025

Master Plan

Block A and C - First Floor

Block A&C Basement