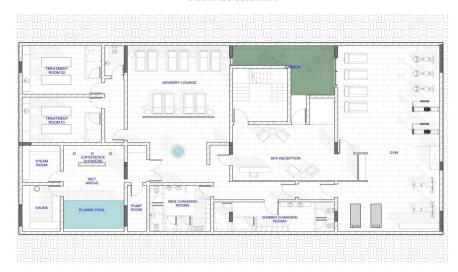

## 3 Bedroom Apartment for Sale in Tombs Of the Kings, Paphos District

Apartments for sale in a new complex by the sea. Closed and guarded complex. The presence of a large communal pool and a separate pool for children. Gym. Lobby bar. Concierge services. Spa center. Beautiful park area with green lawns. The area of the complex is 9100 m2. An ideal investment solution, as well as a great place to live. Proximity to all types of services, schools, supermarkets and walking areas. The finish is very high level. The possibility of installing heating and a set of furniture for an additional fee.

## **Price change history**

€625 000 on Feb 14, 2025

**Master Plan** 

Block B and D - First Floor

Block A&C Basement