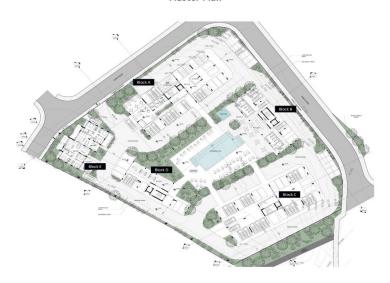

## 3 Bedroom Apartment for Sale in Tombs Of the Kings, Paphos District

Apartments for sale in a new complex by the sea. Closed and guarded complex. The presence of a large communal pool and a separate pool for children. Gym. Lobby bar. Concierge services. Spa center. Beautiful park area with green lawns. The area of the complex is 9100 m2. An ideal investment solution, as well as a great place to live. Proximity to all types of services, schools, supermarkets and walking areas. The finish is very high level. The possibility of installing heating and a set of furniture for an additional fee.

## **Price change history**

€625 000 on Feb 14, 2025

**Master Plan** 

Block B and D - First Floor

Block A&C Basement