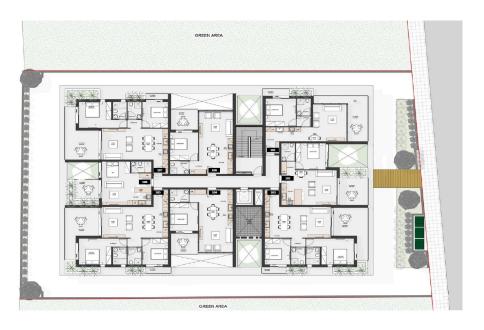

## 1 Bedroom Apartment for Sale in Paphos - Universal

An apartment for sale in a new residential complex with a swimming pool in Paphos. The complex consists of 2 floors and 16 apartments with 1, 2 bedrooms and studio apartments. All apartments in the complex are made of high quality materials and have a modern design. The apartments offer a functional layout, which includes: cozy bedrooms, kitchen-living room, bathrooms, terraces. Each apartment in the complex has a parking space and a storage room on the ground floor. The building has an elevator. The complex is located in an area with developed infrastructure, close to various amenities.