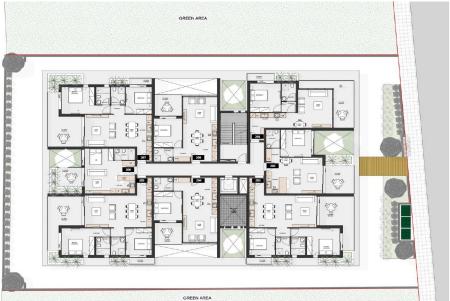

## 1 Bedroom Apartment for Sale in Paphos - Universal

An apartment for sale in a new residential complex with a swimming pool in Paphos. The complex consists of 2 floors and 16 apartments with 1, 2 bedrooms and studio apartments. All apartments in the complex are made of high quality materials and have a modern design. The apartments offer a functional layout, which includes: cozy bedrooms, kitchen-living room, bathrooms, terraces. Each apartment in the complex has a parking space and a storage room on the ground floor. The building has an elevator. The complex is located in an area with developed infrastructure, close to various amenities.