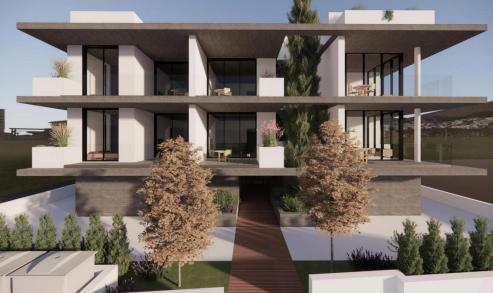

## 1 Bedroom Apartment for Sale in Paphos - Universal

An apartment for sale in a new residential complex with a swimming pool in Paphos. The complex consists of 2 floors and 16 apartments with 1, 2 bedrooms and studio apartments. All apartments in the complex are made of high quality materials and have a modern design. The apartments offer a functional layout, which includes: cozy bedrooms, kitchen-living room, bathrooms, terraces. Each apartment in the complex has a parking space and a storage room on the ground floor. The building has an elevator. The complex is located in an area with developed infrastructure, close to various amenities.