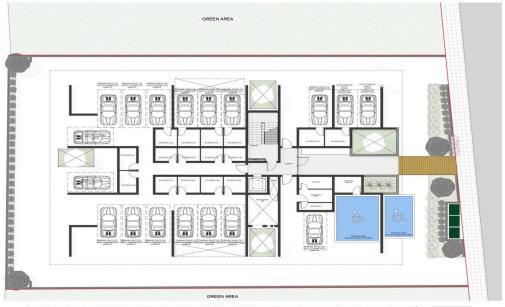

## 1 Bedroom Apartment for Sale in Paphos - Universal

An apartment for sale in a new residential complex with a swimming pool in Paphos. The complex consists of 2 floors and 16 apartments with 1, 2 bedrooms and studio apartments. All apartments in the complex are made of high quality materials and have a modern design. The apartments offer a functional layout, which includes: cozy bedrooms, kitchen-living room, bathrooms, terraces. Each apartment in the complex has a parking space and a storage room on the ground floor. The building has an elevator. The complex is located in an area with developed infrastructure, close to various amenities.