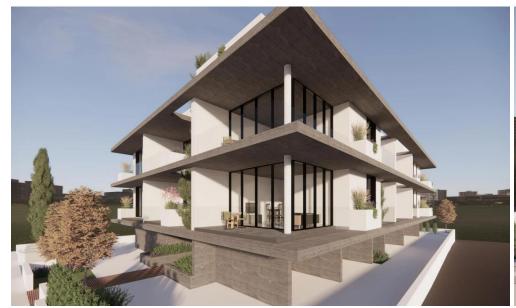

## 1 Bedroom Apartment for Sale in Paphos - Universal

An apartment for sale in a new residential complex with a swimming pool in Paphos. The complex consists of 2 floors and 16 apartments with 1, 2 bedrooms and studio apartments. All apartments in the complex are made of high quality materials and have a modern design. The apartments offer a functional layout, which includes: cozy bedrooms, kitchen-living room, bathrooms, terraces. Each apartment in the complex has a parking space and a storage room on the ground floor. The building has an elevator. The complex is located in an area with developed infrastructure, close to various amenities.