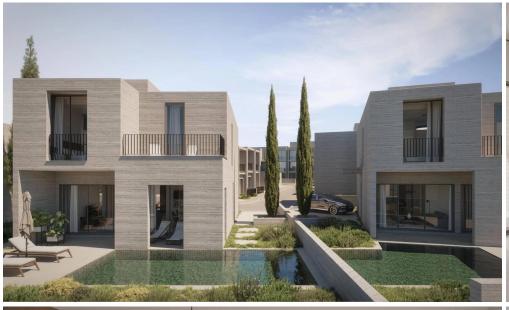

## 2 Bedroom Apartment for Sale in Empa, Paphos District

Apartment for sale in a new gated complex in Emba. Shared swimming pool and gym. Quiet area, within walking distance from all necessary infrastructure. A storage room and a parking space are included in the price of the property.

Amenities Location

Location: Empa Region: Paphos

Price: €355 000 + VAT

VAT for this property is €17,750 or €67,450. VAT usually is 19%. If it is your first purchase of property, you can have VAT reduced to 5% for the first 150sq.m. of the property.