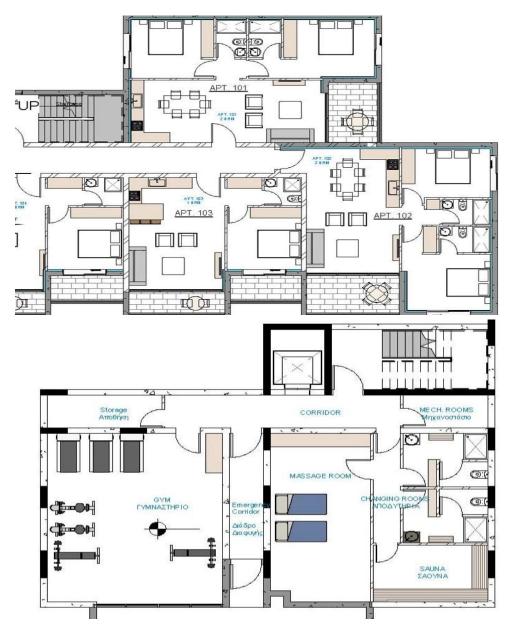

## 2 Bedroom Apartment for Sale in Empa, Paphos District

Apartment for sale in a new gated complex in Emba. Shared swimming pool and gym. Quiet area, within walking distance from all necessary infrastructure. A storage room and a parking space are included in the price of the property.

| Property Info     |                | Plot / Area I | nfo          | Additional info  |                  |
|-------------------|----------------|---------------|--------------|------------------|------------------|
| Covered Area      | 89             |               |              | Reference Number | 128000           |
| Furnishing        | Unfurnished    | Darking       | Covered Vec  | Property type    | <b>Apartment</b> |
| Energy Efficiency | Α              | Parking       | Covered, Yes | Condition        | <b>Brand New</b> |
| Air Conditioning  | All rooms, Yes |               |              | Bathrooms        | 2                |