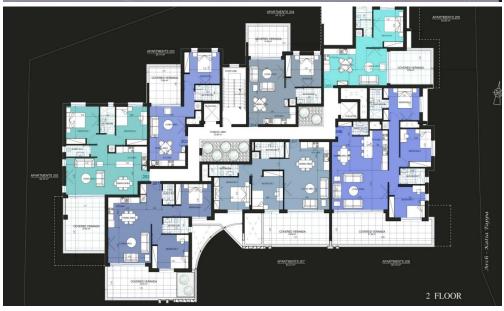

## 2 Bedroom Apartment for Sale in Limassol - Agios Athanasios

Apartments for sale in a new project in Agios Athanasios. This modern 3-storey building offers a range of 1, 2 and 3 bedroom apartments, including unique penthouses, each designed with your comfort in mind. The apartments have an open plan with high—quality Italian kitchens – ideal for both cooking and socializing. The living room and dining room are spacious and welcoming, ideal for relaxing evenings as well as entertaining guests. Luxury in every detail. The apartments are equipped with first-class components, which gives your home a special elegance. Located in a quiet part of Limassol, it offers a peaceful environment with stunning sea views.