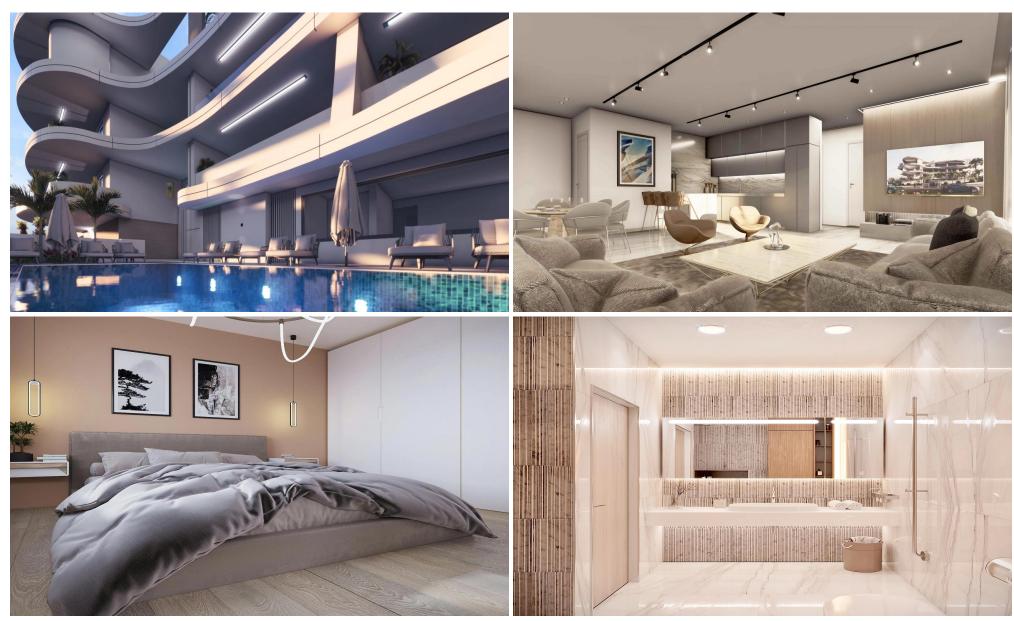

## 2 Bedroom Apartment for Sale in Limassol - Agios Athanasios

Apartments for sale in a new project in Agios Athanasios. This modern 3-storey building offers a range of 1, 2 and 3 bedroom apartments, including unique penthouses, each designed with your comfort in mind. The apartments have an open plan with high—quality Italian kitchens – ideal for both cooking and socializing. The living room and dining room are spacious and welcoming, ideal for relaxing evenings as well as entertaining guests. Luxury in every detail. The apartments are equipped with first-class components, which gives your home a special elegance. Located in a quiet part of Limassol, it offers a peaceful environment with stunning sea views.