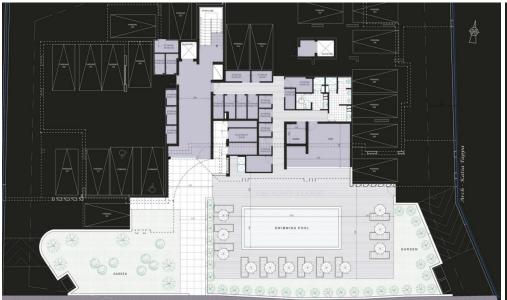

## 2 Bedroom Apartment for Sale in Limassol - Agios Athanasios

Apartments for sale in a new project in Agios Athanasios. This modern 3-storey building offers a range of 1, 2 and 3 bedroom apartments, including unique penthouses, each designed with your comfort in mind. The apartments have an open plan with high—quality Italian kitchens – ideal for both cooking and socializing. The living room and dining room are spacious and welcoming, ideal for relaxing evenings as well as entertaining guests. Luxury in every detail. The apartments are equipped with first-class components, which gives your home a special elegance. Located in a quiet part of Limassol, it offers a peaceful environment with stunning sea views.