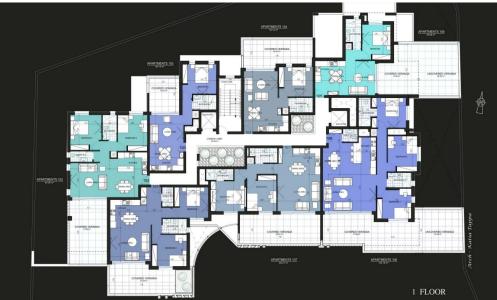

## 2 Bedroom Apartment for Sale in Limassol - Agios Athanasios

Apartments for sale in a new project in Agios Athanasios. This modern 3-storey building offers a range of 1, 2 and 3 bedroom apartments, including unique penthouses, each designed with your comfort in mind. The apartments have an open plan with high—quality Italian kitchens – ideal for both cooking and socializing. The living room and dining room are spacious and welcoming, ideal for relaxing evenings as well as entertaining guests. Luxury in every detail. The apartments are equipped with first-class components, which gives your home a special elegance. Located in a quiet part of Limassol, it offers a peaceful environment with stunning sea views.