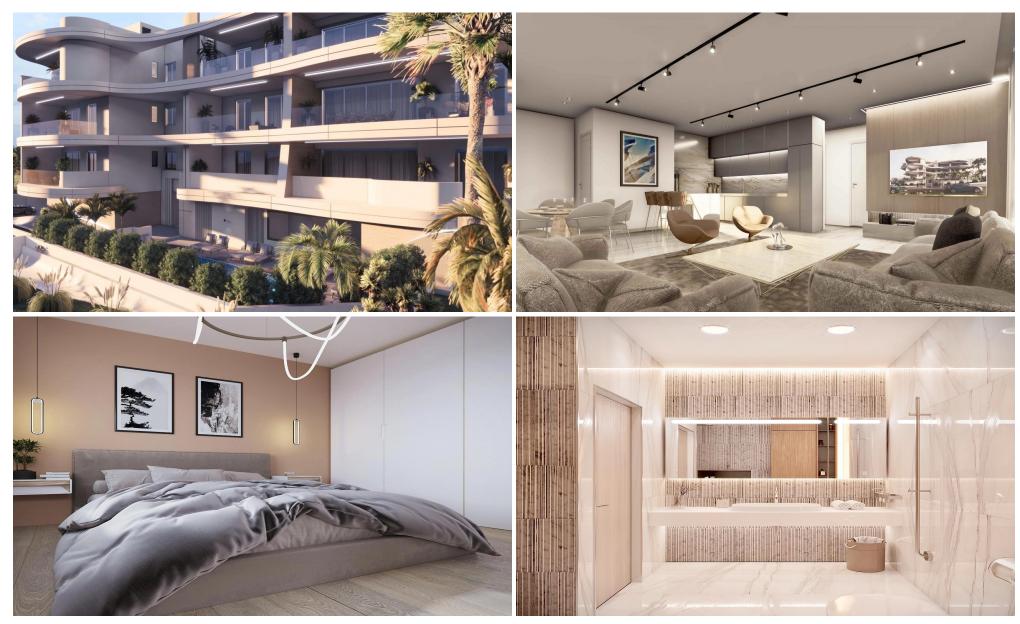

## 1 Bedroom Apartment for Sale in Limassol - Agios Athanasios

Apartments for sale in a new project in Agios Athanasios. This modern 3-storey building offers a range of 1, 2 and 3 bedroom apartments, including unique penthouses, each designed with your comfort in mind. The apartments have an open plan with high—quality Italian kitchens – ideal for both cooking and socializing. The living room and dining room are spacious and welcoming, ideal for relaxing evenings as well as entertaining guests. Luxury in every detail. The apartments are equipped with first-class components, which gives your home a special elegance. Located in a quiet part of Limassol, it offers a peaceful environment with stunning sea views.