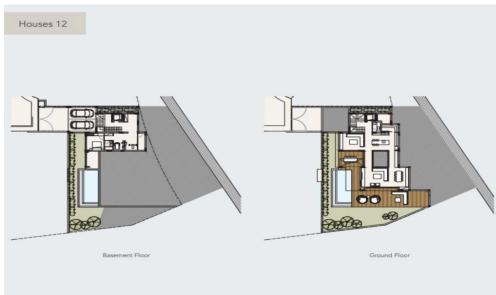

## 4 Bedroom House for Sale in Germasogeia, Limassol District

Villa for sale in a luxury residential complex located in a privileged location on a hillside in the Germasoia area of Limassol, with views of Limassol, Easy access to the highway and the city center, schools, shops and other amenities. Two city harbors for superyachts are located a stone's throw from the complex. On the ground floor there are bright and spacious living spaces, including an open-plan kitchen and a dining area with stretch ceilings and high-quality Spanish or Italian tiles. They overlook the front garden and the veranda. The bedrooms are located on the upper floors and include master bedrooms with en-suite bathrooms and spacious walk-in closets. Laminated parquet flo...