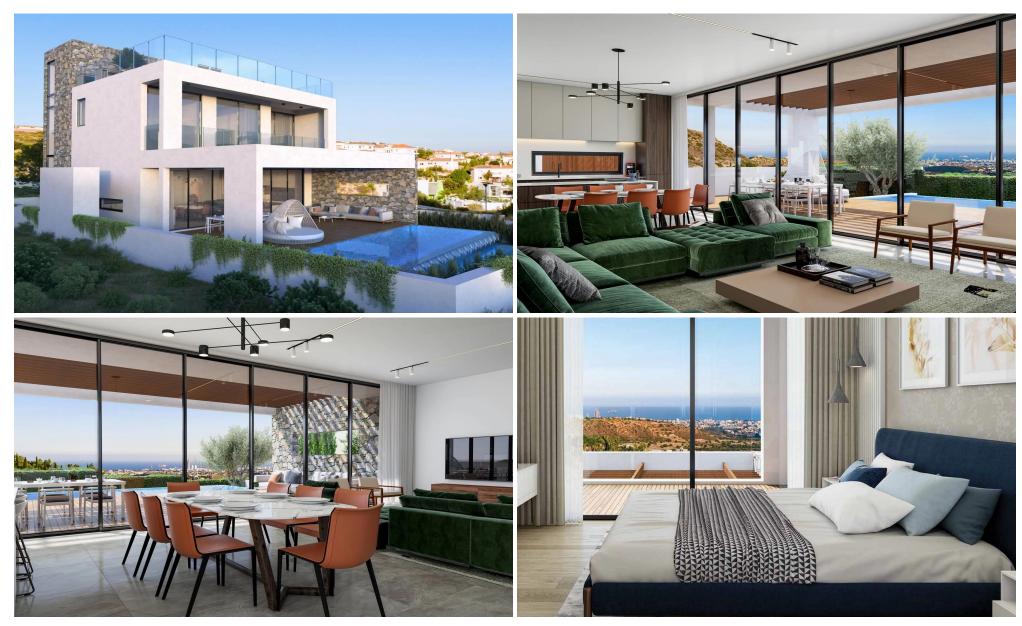

## 4 Bedroom House for Sale in Germasogeia, Limassol District

Villa for sale in a luxury residential complex located in a privileged location on a hillside in the Germasoia area of Limassol, with views of Limassol, Easy access to the highway and the city center, schools, shops and other amenities. Two city harbors for superyachts are located a stone's throw from the complex. On the ground floor there are bright and spacious living spaces, including an open-plan kitchen and a dining area with stretch ceilings and high-quality Spanish or Italian tiles. They overlook the front garden and the veranda. The bedrooms are located on the upper floors and include master bedrooms with en-suite bathrooms and spacious walk-in closets. Laminated parquet flo...