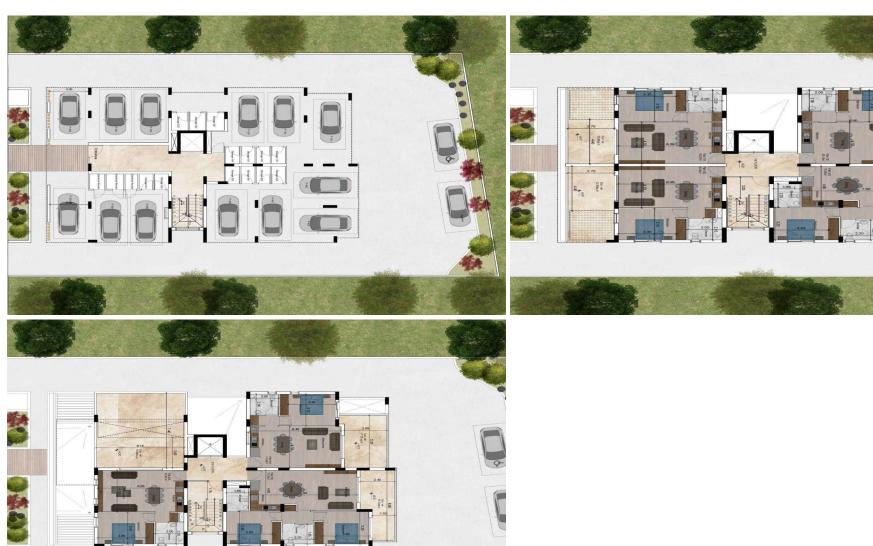

## 1 Bedroom Apartment for Sale

One-bedroom apartment for sale in a stylish project conveniently located in the Livadia and New Marina area, just 800 meters from the sea. The building has 4 floors and a total of 13 apartments, an elevator is provided. The apartment has an open-plan kitchen and living room with access to a spacious covered veranda, 1 bedroom and 1 bathroom. Each apartment offers thoughtful and functional layouts. There is a parking space and a storage room. A beautiful area with developed infrastructure. The apartment is a profitable investment offer.