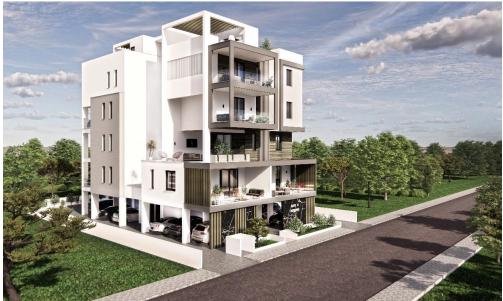

## 1 Bedroom Apartment for Sale

One-bedroom apartment for sale in a stylish project conveniently located in the Livadia and New Marina area, just 800 meters from the sea. The building has 4 floors and a total of 13 apartments, an elevator is provided. The apartment has an open-plan kitchen and living room with access to a spacious covered veranda, 1 bedroom and 1 bathroom. Each apartment offers thoughtful and functional layouts. There is a parking space and a storage room. A beautiful area with developed infrastructure. The apartment is a profitable investment offer.