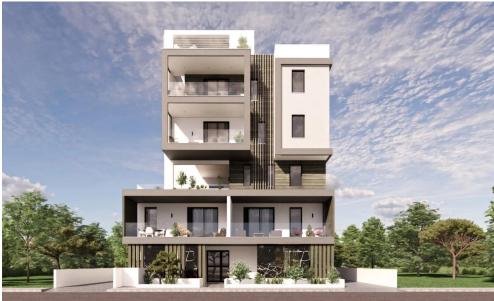

## 1 Bedroom Apartment for Sale

One-bedroom apartment for sale in a stylish project conveniently located in the Livadia and New Marina area, just 800 meters from the sea. The building has 4 floors and a total of 13 apartments, an elevator is provided. The apartment has an open-plan kitchen and living room with access to a spacious covered veranda, 1 bedroom and 1 bathroom. Each apartment offers thoughtful and functional layouts. There is a parking space and a storage room. A beautiful area with developed infrastructure. The apartment is a profitable investment offer.