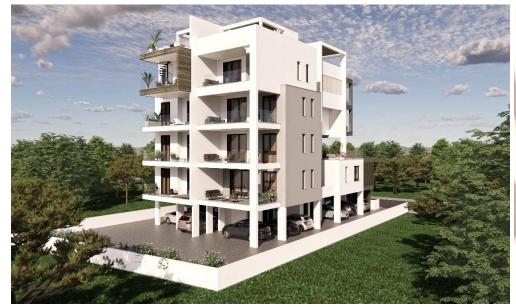

## 1 Bedroom Apartment for Sale

One-bedroom apartment for sale in a stylish project conveniently located in the Livadia and New Marina area, just 800 meters from the sea. The building has 4 floors and a total of 13 apartments, an elevator is provided. The apartment has an open-plan kitchen and living room with access to a spacious covered veranda, 1 bedroom and 1 bathroom. Each apartment offers thoughtful and functional layouts. There is a parking space and a storage room. A beautiful area with developed infrastructure. The apartment is a profitable investment offer.