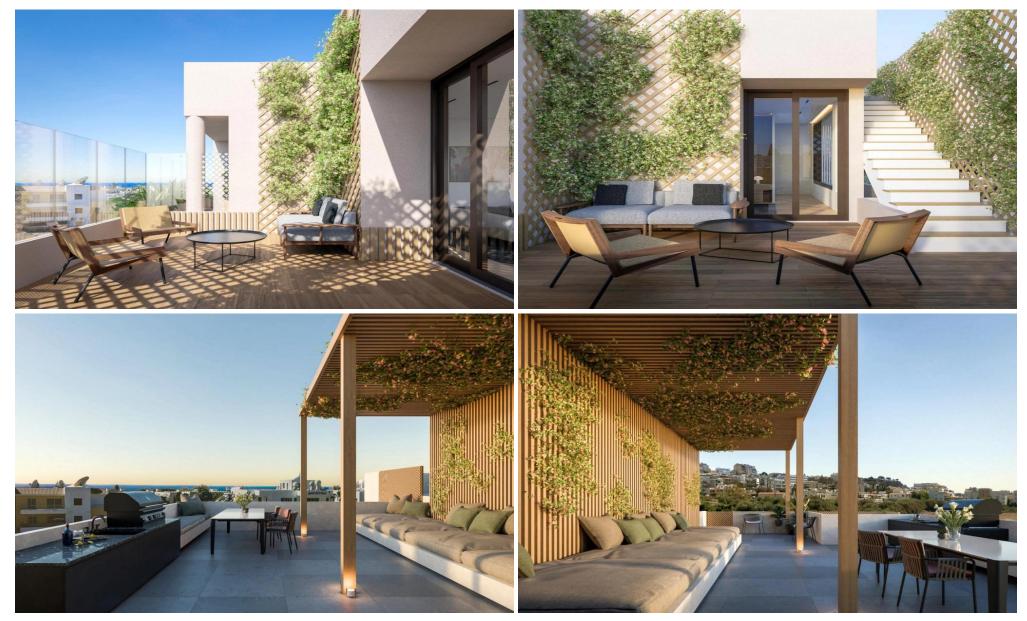

### 2 Bedroom Apartment for Sale in Tombs Of the Kings, Paphos District

Nestled in the vibrant center of Pafos, this elegant residential complex offers a refined blend of modern architecture, premium materials, and a prime location. Thoughtfully designed for both comfortable living and smart investment, it provides residents with a sophisticated urban lifestyle just moments away from the city's best amenities. Within walking distance, you'll find sandy beaches, a private school, supermarkets, pharmacies, the city center, and a bustling harbor, making this an exceptionally convenient place to call home. The complex itself offers landscaped green areas, a refreshing swimming pool, private