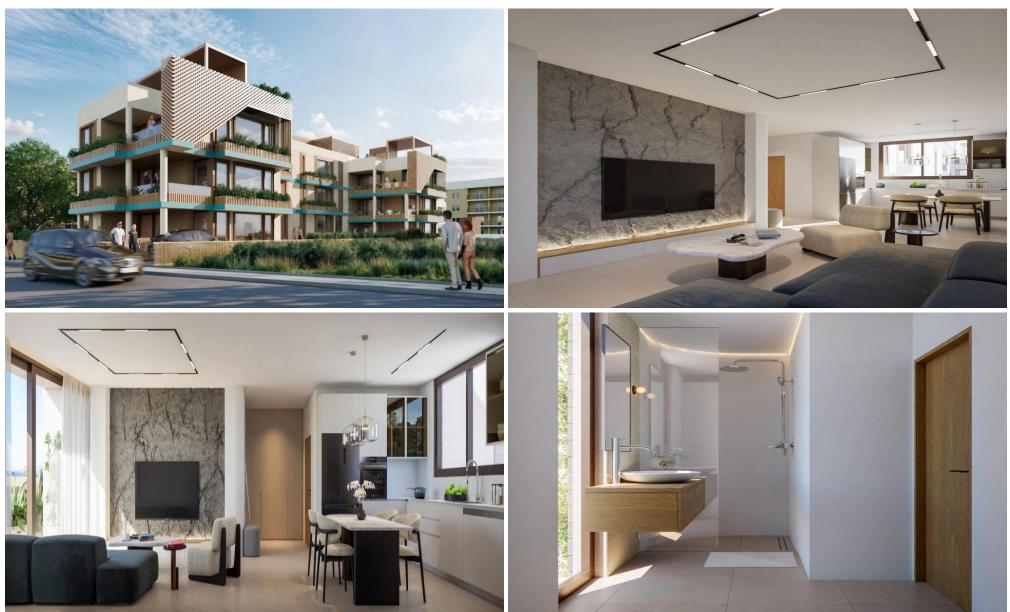

### 2 Bedroom Apartment for Sale in Tombs Of the Kings, Paphos District

Nestled in the vibrant center of Pafos, this elegant residential complex offers a refined blend of modern architecture, premium materials, and a prime location. Thoughtfully designed for both comfortable living and smart investment, it provides residents with a sophisticated urban lifestyle just moments away from the city's best amenities. Within walking distance, you'll find sandy beaches, a private school, supermarkets, pharmacies, the city center, and a bustling harbor, making this an exceptionally convenient place to call home. The complex itself offers landscaped green areas, a refreshing swimming pool, private

parking and secure gated environment, ensuring both relaxation ...

Additional info

| Reference Number  | p55803    |
|-------------------|-----------|
| Property type     | Apartment |
| Construction Year | 2026      |
| Bathrooms         | 2         |