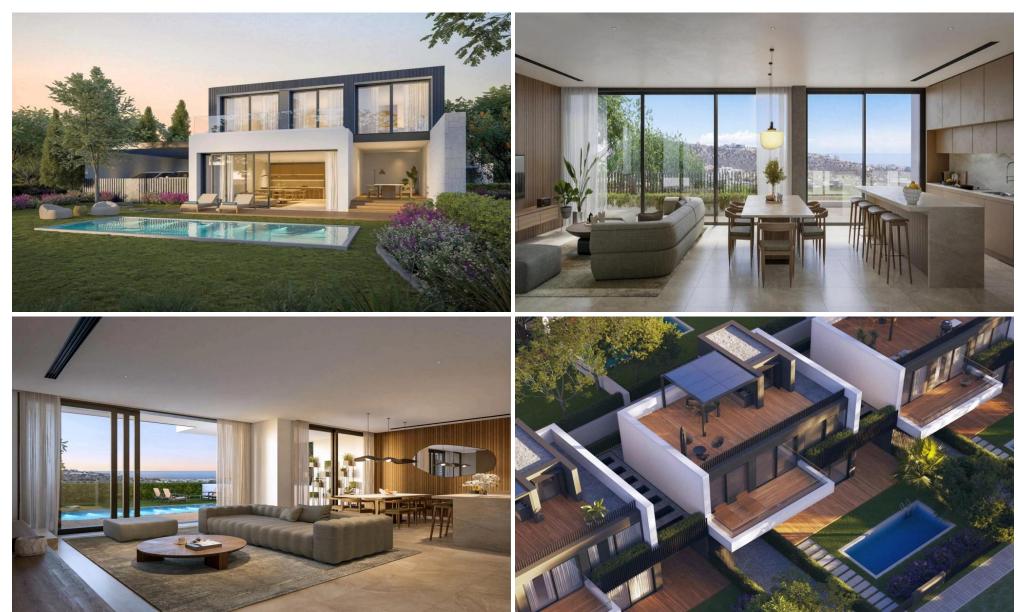

## 3 Bedroom House for Sale in Germasogeia, Limassol District

Set on a hillside with stunning views, this exclusive residential project offers a perfect balance of modern comfort and natural beauty. Thoughtfully designed to blend with its surroundings, it provides both a peaceful setting for everyday life and a strong investment opportunity. The development offers a refined selection of villas, spacious three-bedroom houses, and elegant apartments, each designed with light-filled spaces, functional layouts, high-quality finishes and sophisticated interiors. Floor-to-ceiling windows and generous terraces take full advantage of the panoramic views, while premium materials, energy-efficient solutions, and smart home systems ensure both comfort an...