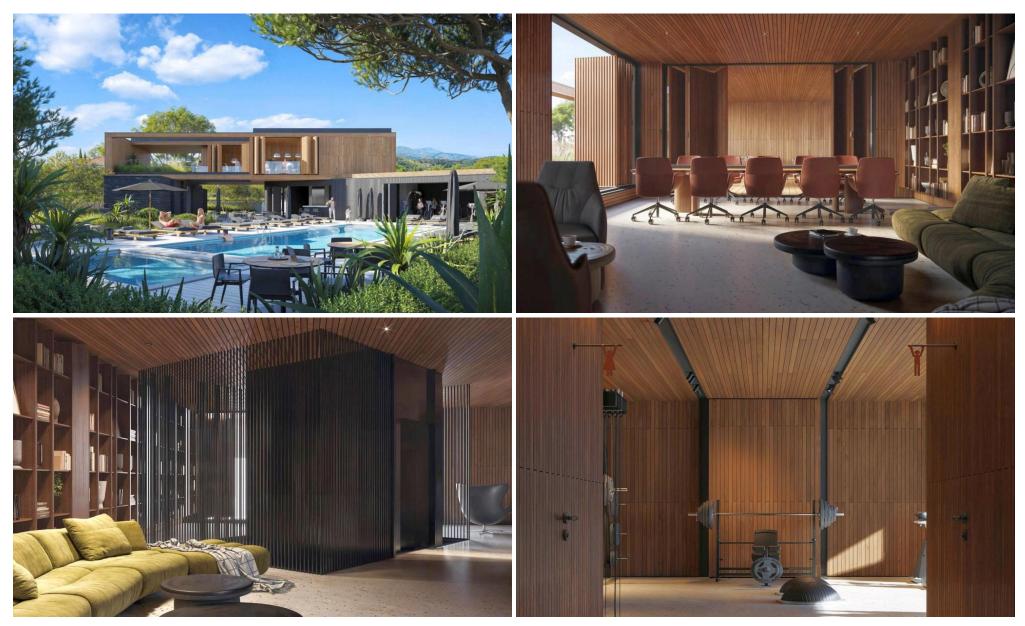

## 3 Bedroom House for Sale in Germasogeia, Limassol District

Set on a hillside with stunning views, this exclusive residential project offers a perfect balance of modern comfort and natural beauty. Thoughtfully designed to blend with its surroundings, it provides both a peaceful setting for everyday life and a strong investment opportunity. The development offers a refined selection of villas, spacious three-bedroom houses, and elegant apartments, each designed with light-filled spaces, functional layouts, high-quality finishes and sophisticated interiors. Floor-to-ceiling windows and generous terraces take full advantage of the panoramic views, while premium materials, energy-efficient solutions, and smart home systems ensure both comfort an...