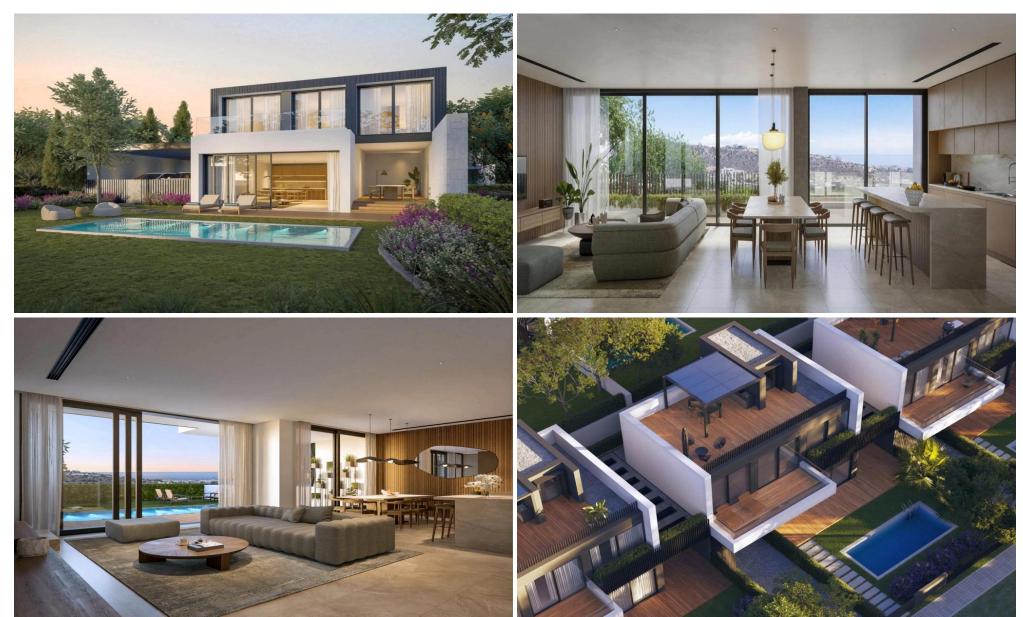

## 3 Bedroom House for Sale in Germasogeia, Limassol District

Set on a hillside with stunning views, this exclusive residential project offers a perfect balance of modern comfort and natural beauty. Thoughtfully designed to blend with its surroundings, it provides both a peaceful setting for everyday life and a strong investment opportunity. The development offers a refined selection of villas, spacious three-bedroom houses, and elegant apartments, each designed with light-filled spaces, functional layouts, high-quality finishes and sophisticated interiors. Floor-to-ceiling windows and generous terraces take full advantage of the panoramic views, while premium materials, energy-efficient solutions, and smart home systems ensure both comfort an...