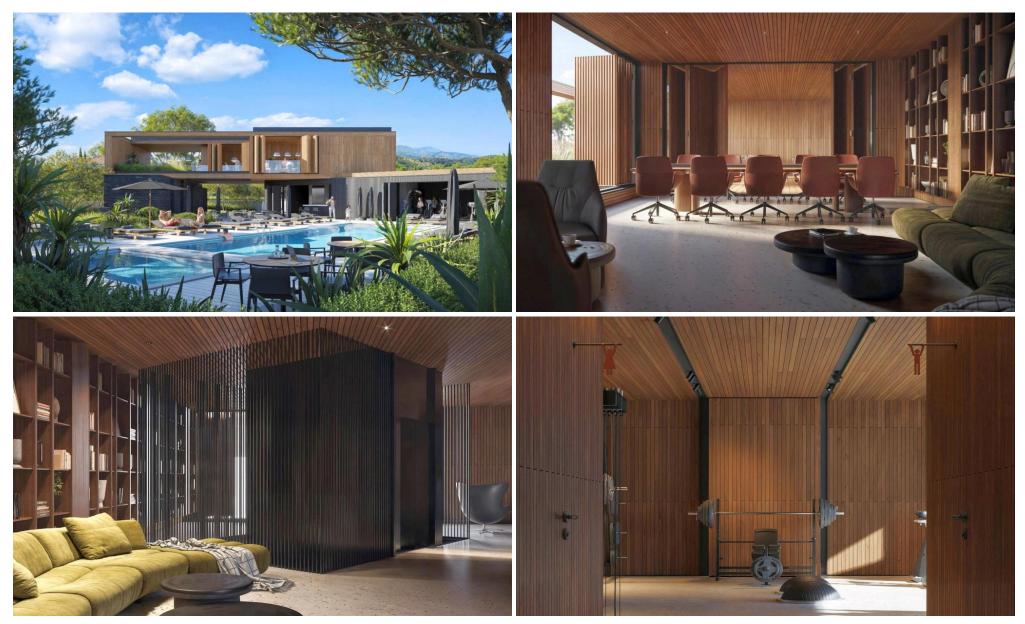

## 3 Bedroom House for Sale in Germasogeia, Limassol District

Set on a hillside with stunning views, this exclusive residential project offers a perfect balance of modern comfort and natural beauty. Thoughtfully designed to blend with its surroundings, it provides both a peaceful setting for everyday life and a strong investment opportunity. The development offers a refined selection of villas, spacious three-bedroom houses, and elegant apartments, each designed with light-filled spaces, functional layouts, high-quality finishes and sophisticated interiors. Floor-to-ceiling windows and generous terraces take full advantage of the panoramic views, while premium materials, energy-efficient solutions, and smart home systems ensure both comfort an...