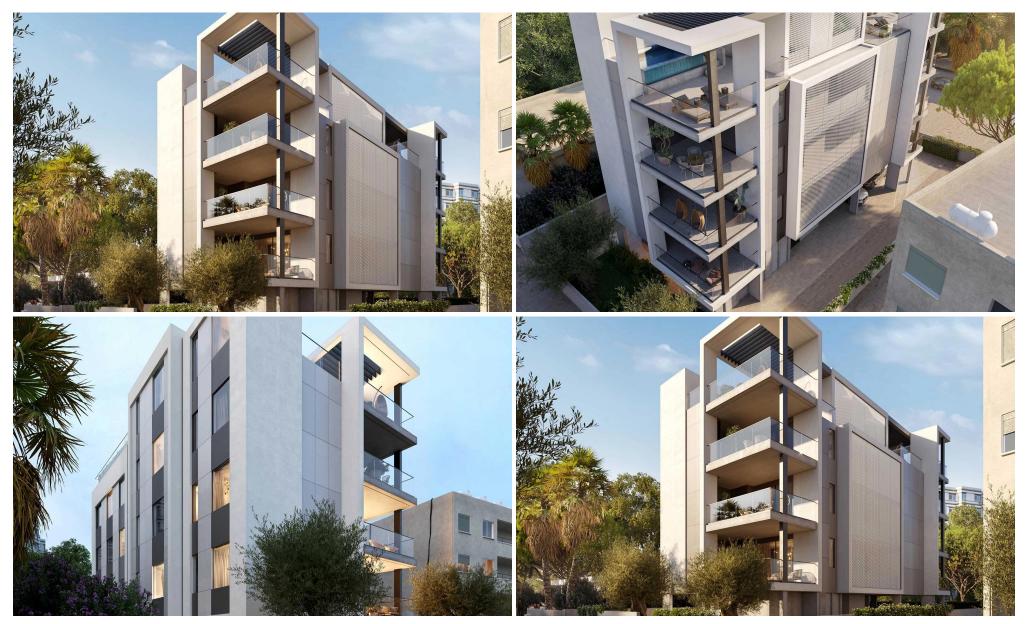

## 2 Bedroom Apartment for Sale in Germasogeia - Tourist Area, Limassol District

Reference ID: #SA36029Price details: €1,410,000 +VATThe luxury gated residential complex will be located at the heart of Limassol's tourist area Germasogeia, with 200 meters of proximity to the sea and the famous eucalyptus park Dassoudi. The complex will consist of only five luxury 2-and 3-bedroom apartments and one 2-bedroom luxury penthouse. Its residents will enjoy in-door amenities, such as a common swimming pool and spacious parking. Each apartment will benefit from the top-class features with parquet floors, marble floors and walls in bathrooms, expensive kitchen cabinets and wardrobes, a central VRV air-conditioning system, and underfloor heating are only part of the extensive l...