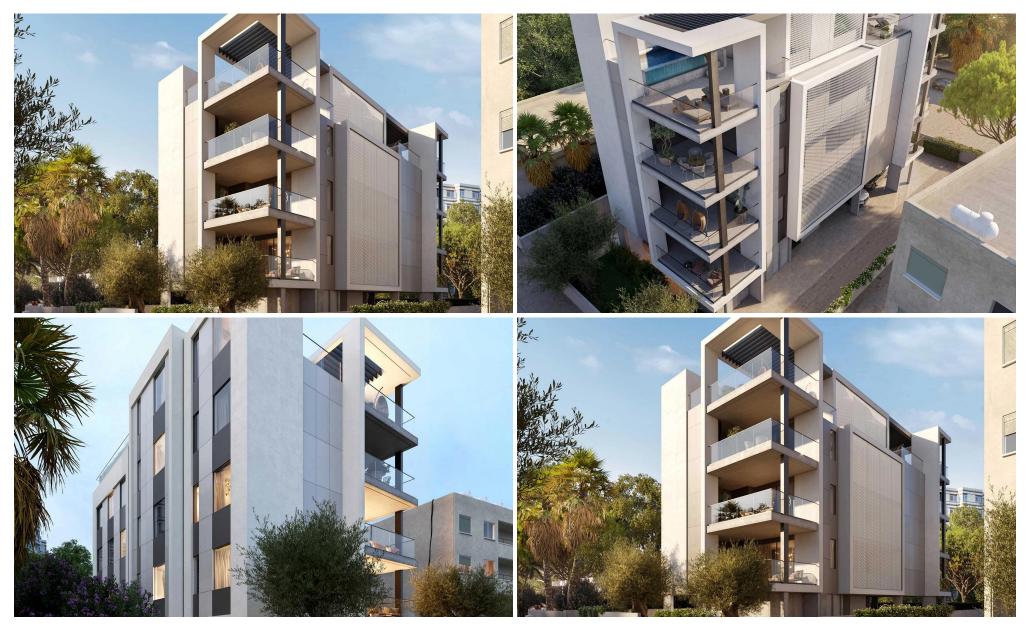

## 6+ Bedroom Apartment for Sale in Germasogeia - Tourist Area, Limassol District

Reference ID: #SA36029Price details: €1,410,000 +VATThe luxury gated residential complex will be located at the heart of Limassol's tourist area Germasogeia, with 200 meters of proximity to the sea and the famous eucalyptus park Dassoudi. The complex will consist of only five luxury 2-and 3-bedroom apartments and one 2-bedroom luxury penthouse. Its residents will enjoy in-door amenities, such as a common swimming pool and spacious parking. Each apartment will benefit from the top-class features with parquet floors, marble floors and walls in bathrooms, expensive kitchen cabinets and wardrobes, a central VRV air-conditioning system, and underfloor heating are only part of the extensive l...