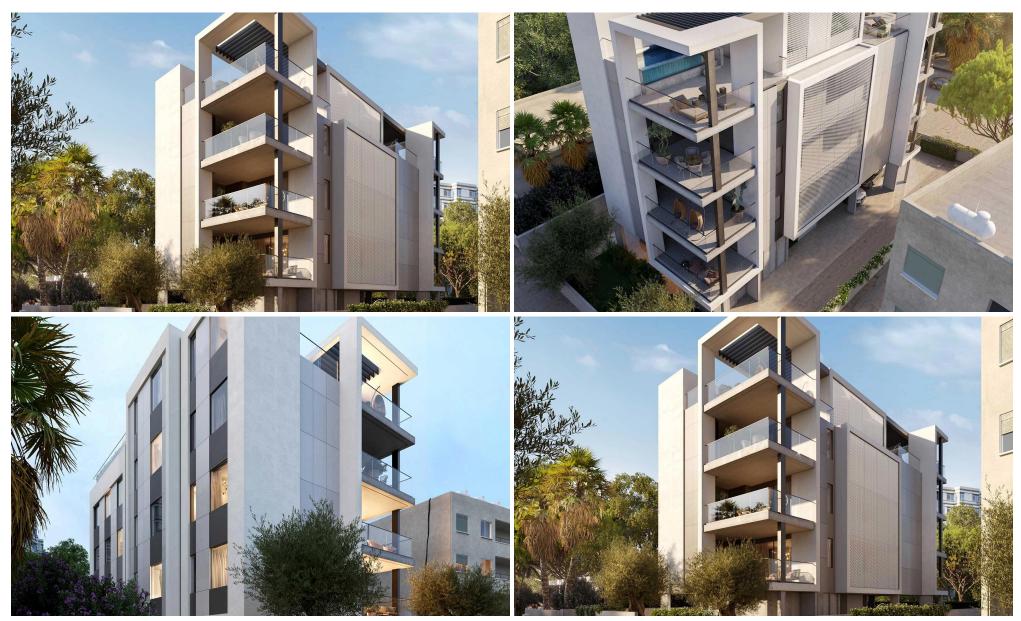

## 3 Bedroom Apartment for Sale in Germasogeia - Tourist Area, Limassol District

Reference ID: #SA36027Price details: €890,000 +VATThe luxury gated residential complex will be located at the heart of Limassol's tourist area Germasogeia, with 200 meters of proximity to the sea and the famous eucalyptus park Dassoudi. The complex will consist of only five luxury 2-and 3-bedroom apartments and one 2-bedroom luxury penthouse. Its residents will enjoy in-door amenities, such as a common swimming pool and spacious parking. Each apartment will benefit from the top-class features with parquet floors, marble floors and walls in bathrooms, expensive kitchen cabinets and wardrobes, a central VRV air-conditioning system, and underfloor heating are only part of the extensive lis...