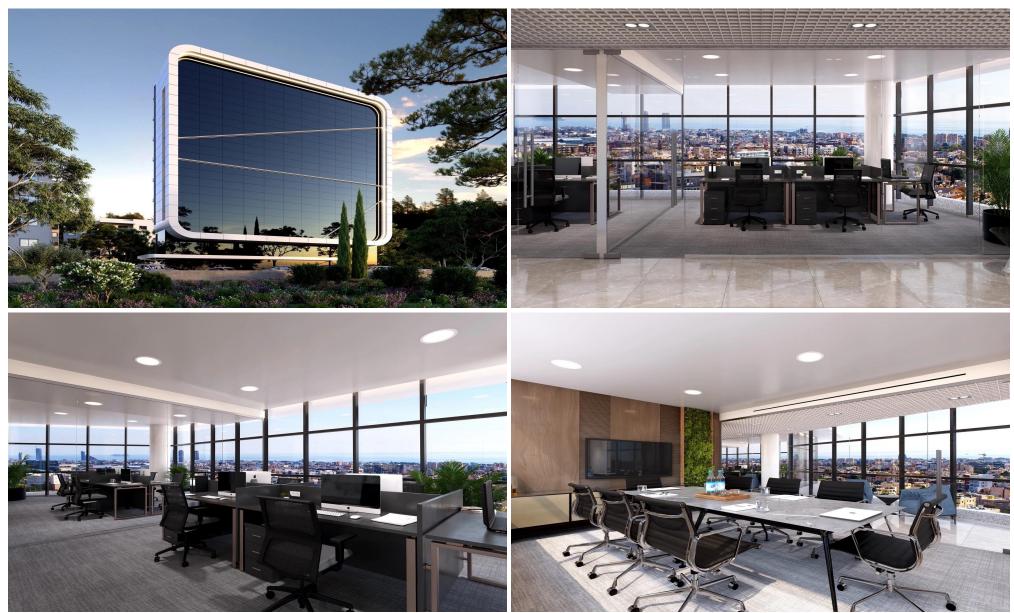

## 175m<sup>2</sup> Office for Sale in Limassol - Mesa Geitonia

A stunning whole floor office in a prestigious eight storey office building renowned for its striking facade and influential design. Positioned along the main highway and next to the Mesa Geitonia intersection, this prime location offers excellent visibility and accessibility for both clients and employees from all Limassol suburbs, as well as from Nicosia, Larnaca, and Paphos. The offices benefit from high foot traffic and is surrounded by essential amenities, including banking, shopping, and dining establishments. Ideal for a range of business ventures, this space provides an exceptional opportunity to establish a prominent presence in a vibrant, high-profile area.