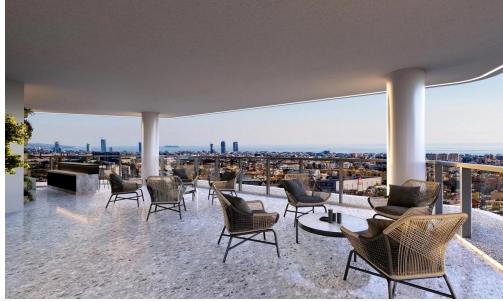

## 175m<sup>2</sup> Office for Sale in Limassol - Mesa Geitonia

A stunning whole floor office in a prestigious eight storey office building renowned for its striking facade and influential design. Positioned along the main highway and next to the Mesa Geitonia intersection, this prime location offers excellent visibility and accessibility for both clients and employees from all Limassol suburbs, as well as from Nicosia, Larnaca, and Paphos. The offices benefit from high foot traffic and is surrounded by essential amenities, including banking, shopping, and dining establishments. Ideal for a range of business ventures, this space provides an exceptional opportunity to establish a prominent presence in a vibrant, high-profile area.