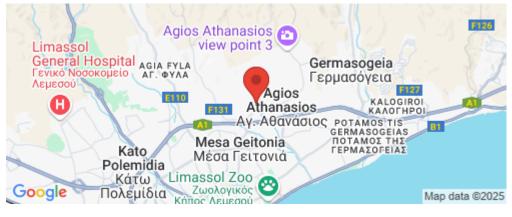

Location: Limassol - Mesa Geitonia

Coordinates: 34.710915 / 33.050901

| Property Info                         | Plot / Area Info | Additional info                                |                                      |
|---------------------------------------|------------------|------------------------------------------------|--------------------------------------|
| Covered Area 1<br>Energy Efficiency A | 75               | Reference Number<br>Property type<br>Condition | 9991<br>Office<br>Under Construction |
| Amenities                             | Location         |                                                |                                      |

Region: Limassol