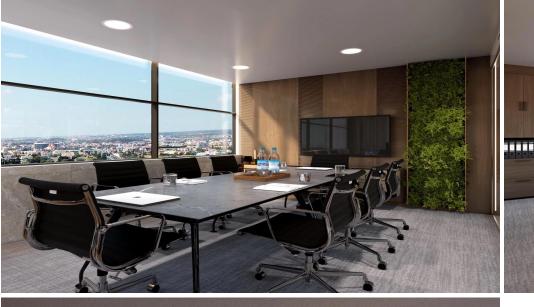

## 175m<sup>2</sup> Office for Sale in Limassol - Mesa Geitonia

A stunning whole floor office in a prestigious eight storey office building renowned for its striking facade and influential design. Positioned along the main highway and next to the Mesa Geitonia intersection, this prime location offers excellent visibility and accessibility for both clients and employees from all Limassol suburbs, as well as from Nicosia, Larnaca, and Paphos. The offices benefit from high foot traffic and is surrounded by essential amenities, including banking, shopping, and dining establishments. Ideal for a range of business ventures, this space provides an exceptional opportunity to establish a prominent presence in a vibrant, high-profile area.