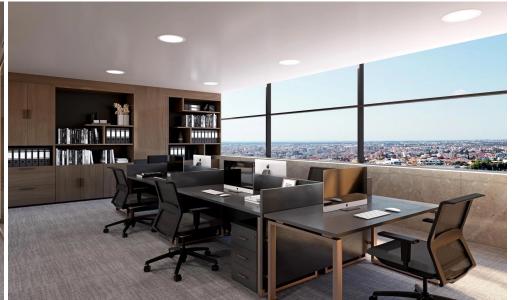

## 175m<sup>2</sup> Office for Sale in Limassol - Mesa Geitonia

A stunning whole floor office in a prestigious eight storey office building renowned for its striking facade and influential design. Positioned along the main highway and next to the Mesa Geitonia intersection, this prime location offers excellent visibility and accessibility for both clients and employees from all Limassol suburbs, as well as from Nicosia, Larnaca, and Paphos. The offices benefit from high foot traffic and is surrounded by essential amenities, including banking, shopping, and dining establishments. Ideal for a range of business ventures, this space provides an exceptional opportunity to establish a prominent presence in a vibrant, high-profile area.